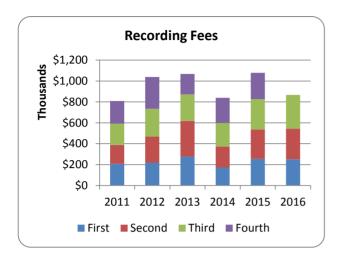

----|---------|---------|---------|
|            | Actuals | Actuals | Actuals | Actuals | Actuals | Actuals |
| First      | 140,621 | 144,144 | 150,291 | 150,970 | 167,761 | 178,373 |
| Second     | 172,744 | 169,968 | 178,880 | 195,381 | 181,661 | 187,194 |
| Third      | 165,212 | 169,522 | 173,085 | 175,510 | 179,321 | 193,596 |
| Fourth     | 126,957 | 128,619 | 128,778 | 141,369 | 147,619 | 0       |
|            | 605,534 | 612,253 | 631,034 | 663,230 | 676,362 | 559,163 |
| % Change   |         |         |         |         |         |         |
| - YTD      |         |         |         |         |         | 5.8%    |
| % Change   |         |         |         |         |         |         |
| - Annual   | 6.7%    | 1.1%    | 3.1%    | 5.1%    | 2.0%    |         |

# Recording





# **Recording Fee Revenue**

| By Quarter | 2011    | 2012      | 2013      | 2014    | 2015      | 2016    | 15-16       |
|------------|---------|-----------|-----------|---------|-----------|---------|-------------|
|            | Actuals | Actuals   | Actuals   | Actuals | Actuals   | Actuals | Budget      |
| First      | 208,914 | 218,666   | 277,552   | 170,664 | 254,072   | 251,128 |             |
| Second     | 179,704 | 250,142   | 340,667   | 202,550 | 283,781   | 293,256 |             |
| Third      | 203,310 | 264,757   | 254,095   | 225,939 | 288,957   | 323,149 |             |
| Fourth     | 217,227 | 304,868   | 196,041   | 240,437 | 252,220   | 0       |             |
|            | 809,155 | 1,038,433 | 1,068,355 | 839,590 | 1,079,030 | 867,533 | 1,951,123   |
| % Cha