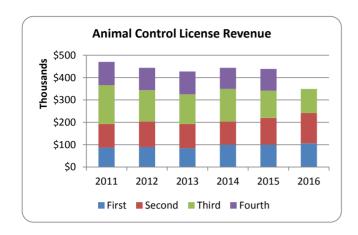

----|---------|
|            | Actuals | Actuals | Actuals | Actuals | Actuals | Actuals |
| First      | 22,120  | 22,320  | 26,476  | 17,717  | 26,558  | 25,797  |
| Second     | 19,461  | 24,367  | 28,524  | 21,651  | 29,202  | 29,532  |
| Third      | 19,902  | 26,005  | 27,366  | 23,457  | 30,051  | 31,647  |
| Fourth     | 21,948  | 29,163  | 19,532  | 25,568  | 26,631  | 0       |
|            | 83,431  | 101,855 | 101,898 | 88,393  | 112,442 | 86,976  |
| % Change - |         |         |         |         |         |         |
| YTD        |         |         |         |         |         | 1.4%    |
| % Change - |         |         |         |         |         |         |
| Annual     | -11.7%  | 22.1%   | 0.0%    | -13.3%  | 27.2%   |         |

# **Animal Control/Protection**





#### **Animal Control License Revenue**

| By Quarter | 2011    | 2012    | 2013    | 2014    | 2015    | 2016    | 15-16       |
|------------|---------|---------|---------|---------|---------|---------|-------------|
|            | Actuals | Actuals | Actuals | Actuals | Actuals | Actuals | Budget      |
| First      | 87,313  | 89,005  | 83,950  | 100,023 | 100,075 | 105,603 |             |
| Second     | 105,220 | 114,894 | 108,832 | 104,179 | 119,495 | 135,307 |             |
| Third      | 173,836 | 140,139 | 132,323 | 144,983 | 121,724 | 108,334 |             |
| Fourth     | 103,982 | 99,918  | 102,527 | 94,614  | 97,656  | 0       |             |
|            | 470,351 | 443,956 | 427,632 | 443,799 | 438,950 | 349,244 | 886,374     |
| % Change - |         |         |