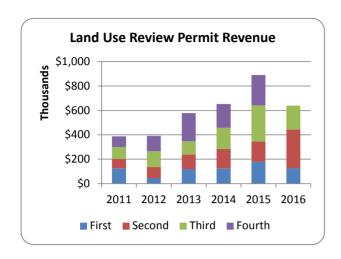

Year-to-date DCD revenue, not including transfers, was \$8.1M, \$1.0M more than in the same period of 2015. Approximately \$6.0M of revenue was from Building activities and \$639.6 thousand in revenue was attributed to Land Use Review.

In 2010 and again in 2012, the Board of County Commissioner's approved a fee waiver for Community Development activities. Through December 2015 (latest data available), fees waived under these programs were \$598K for Building, \$248K for Land Use Review, and \$440K for Development Engineering. Effective July 2013, a new fee waiver program was established. The new program waives development and permit fees on all non-residential construction, and related traffic impact fees. In September 2016 the BOCC approved a revised building fee schedule that became effective October 1, 2016. The new fee schedule ends the current fee waiver program.