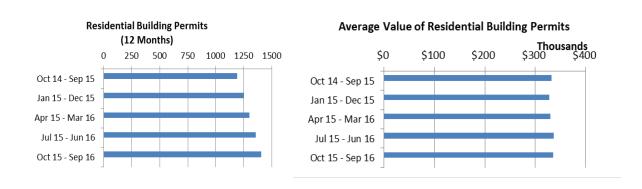

Special Trad

Contractors,

There were 1,406 residential building permits issued in the 12 months ending September, 2016 compared to 1,190 issued in the 12 months ending September 30, 2015, an 18.2 percent increase year over year. The average value of residential permits issued slightly decreased for the 12 months ending in September 2016 to \$335.6K from \$336.5K at the end of June 2016.