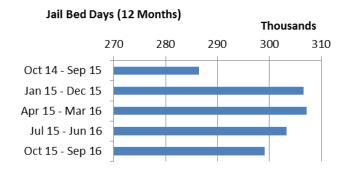

Jail Bed Days are of a particular concern due to the finite space to house inmates. Total annual bed days peaked in June 2007 at 309K and dropped to 264K by December 2011. September 2016 jail bed days was 300K. Statistics indicate 50 percent of the inmates are sentenced, 40 percent are felons, and 60 percent are jailed one week or less.