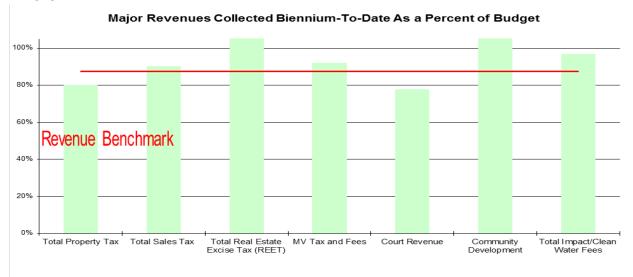

### **County Revenue Overview**

The 2015-2016 County revenue budget, excluding other financing sources, such as transfers, and fiduciary funds, is \$825.6M. Through September 2016, the County received revenue of approximately \$613.6M or 74.3 percent.

Sales tax receipts through September 30, 2016 are on target to be at budgeted amounts. REET receipts continue ahead of 2015 at 121 percent of previous year third quarter revenues (\$7.9M v. \$6.5M). Clean water/Impact fees are lower than they were in the third quarter of 2015 due to receipt of the County Road Funds annual clean water program assessment of \$2.7M earlier in 2015.

Unincorporated Clark County received approximately \$14.7M (basic 0.5 percent) in retail sales tax revenue for the 12 months ending September 30, 2016. Biennium-to-date, General Fund has received \$57.2M in sales tax, which is 88.2 percent of the budget, slightly below of biennium to date budget (87.5 percent).

Biennium to date expenses, excluding transfers, through September 2016, was \$644.3M or about 76.5 percent of budget. Law & Justice and Internal Services spending is extremely tight with 88.5 and 91.5 percent respectively of their budget expended. Community Services expenditures biennium-to-date was 54.9 percent of budget. Public work was also below biennium budget at 78.1 percent. Community Development was at 84.5 percent of budget, primarily due to the one-time expenditures of \$3.2M for the permitting software replacement project.