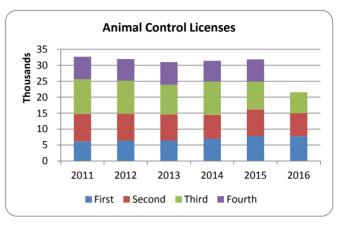

--|---------|
|            | Actuals | Actuals | Actuals | Actuals | Actuals | Actuals |
| First      | 22,120  | 22,320  | 26,476  | 17,717  | 26,558  | 25,797  |
| Second     | 19,461  | 24,367  | 28,524  | 21,651  | 29,202  | 29,532  |
| Third      | 19,902  | 26,005  | 27,366  | 23,457  | 30,051  | 31,647  |
| Fourth     | 21,948  | 29,163  | 19,532  | 25,568  | 26,631  | 0       |
|            | 83,431  | 101,855 | 101,898 | 88,393  | 112,442 | 86,976  |
| % Change - |         |         |         |         |         |         |
| YTD        |         |         |         |         |         | 1.4%    |
| % Change - |         |         |         |         |         |         |
| Annual     | -11.7%  | 22.1%   | 0.0%    | -13.3%  | 27.2%   |         |

# **Animal Control/Protection**





#### **Animal Control License Revenue**

| By Quarter | 2011    | 2012    | 2013    | 2014    | 2015    | 2016    | 15-16       |
|------------|---------|---------|---------|---------|---------|---------|-------------|
|            | Actuals | Actuals | Actuals | Actuals | Actuals | Actuals | Budget      |
| First      | 87,313  | 89,005  | 83,950  | 100,023 | 100,075 | 105,603 |             |
| Second     | 105,220 | 114,894 | 108,832 | 104,179 | 119,495 | 135,307 |             |
| Third      | 173,836 | 140,139 | 132,323 | 144,983 | 121,724 | 108,334 |             |
| Fourth     | 103,982 | 99,918  | 102,527 | 94,614  | 97,656  | 0       |             |
|            | 470,351 | 443,956 | 427,632 | 443,799 | 438,950 | 349,244 | 886,374     |
| % Change - |         |         |         |