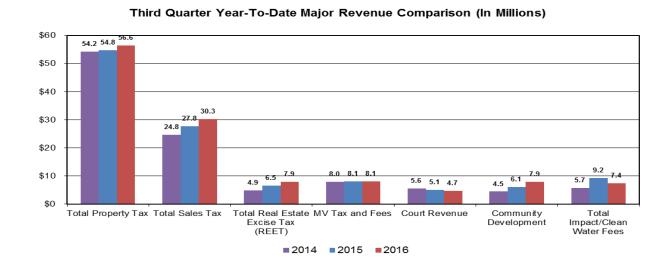

The following chart shows year-to-date revenue from major sources through the third quarters of years 2014-2016. Property and Sales tax increased by \$1.8M and \$2.5M respectively during the period ending September 30, 2016. Court revenue continue their downward trend.