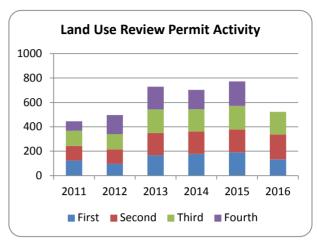

### **Department of Community Development**

The Department of Community Development (DCD) fund balance at the end of September 2016 had been increased by \$2.8M from 2015 year end and equal to \$6.4M. Permit revenue was higher for three quarters of 2016 than it was in the same period 2015 by \$1.5M. There have been 1,406 residential permits and 385 commercial permits issued during the 12 months ending September, 2016. For comparison, there were 1,190 residential permits and 291 commercial permits issued during the same period of 2015