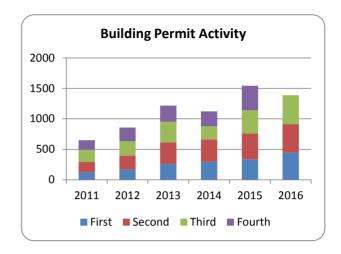

Special Trad

Contractors,

There were 1,406 residential building permits issued in the 12 months ending September, 2016 compared to 1,190 issued in the 12 months ending September 30, 2015, an 18.2 percent increase year over year. The average value of residential permits issued slightly decreased for the 12 months ending in September 2016 to \$335.6K from \$336.5K at the end of June 2016.

Commercial building permits have increased 11.9 percent for the 12 months ending September 30, 2016 and reached 385 permits for the last 12 month. Commercial activities rose from 68 permits in the second quarter of 2016 to 92 permits in third quarter. Total valuation of permits for the year ended September 30, 2016 was \$146.3M, rose from \$124.6M for the 12 months ending September 30, 2015. Average valuations of commercial permits increased from \$305.5K in the second quarter 2016 to \$379.9K in the third quarter 2016.

### **Department of Community Development**

The Department of Community Development (DCD) fund balance at the end of September 2016 had been increased by \$2.8M from 2015 year end and equal to \$6.4M. Permit revenue was higher for three quarters of 2016 than it was in the same period 2015 by \$1.5M. There have been 1,406 residential permits and 385 commercial permits issued during the 12 months ending September, 2016. For comparison, there were 1,190 residential permits and 291 commercial permits issued during the same period of 2015