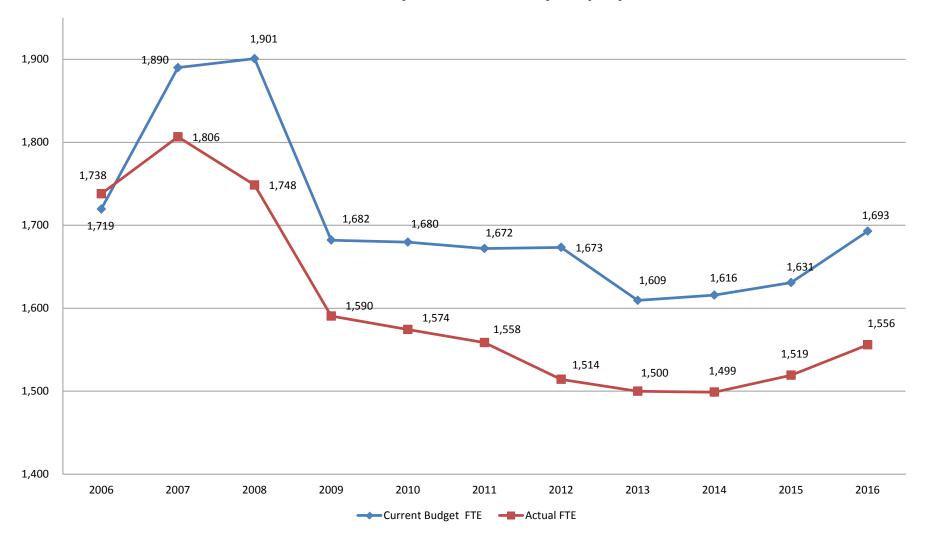

### **County Employment**

The County employed 1556 FTE's at the end of September 2016 compared to 1,693 positions budgeted. In addition, the County has filled 18 of 32 projects positions.

A ten year history of Clark County Employment is found on p.5 of the appendix.

In the 2015-2016 current budget, there are 1,693 approved positions (excluding project positions) representing 62 more positions than the 2013-2014 adopted budget, or 3.8 percent increased. The increase positions are in the Sheriff's Office (19.5), Community Development (26.4), and Public Works (14.4). Slightly increase numbers of positions are in Public Health (1.9) and Internal Services (0.8). Department with decline employees is Community Services (9.0)