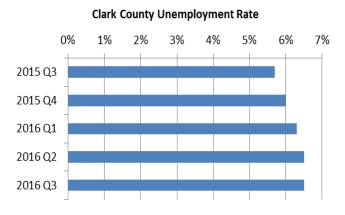

The index for all items less food and energy rose 2.2 percent for the 12 months ending July 2016.

The unemployment rate for Clark County for August 2016 was estimated at 6.5 percent (latest data available), three tenths of a point above the August 2015 rate, however stay the same as at the end of the second quarter of 2016.

The statewide unemployment rate for August 2016 was 5.4 percent dropped down from 5.5 percent at the end of second quarter of 2016. A ten year history of Clark County job growth (decline) is found on p.1 of the appendix.