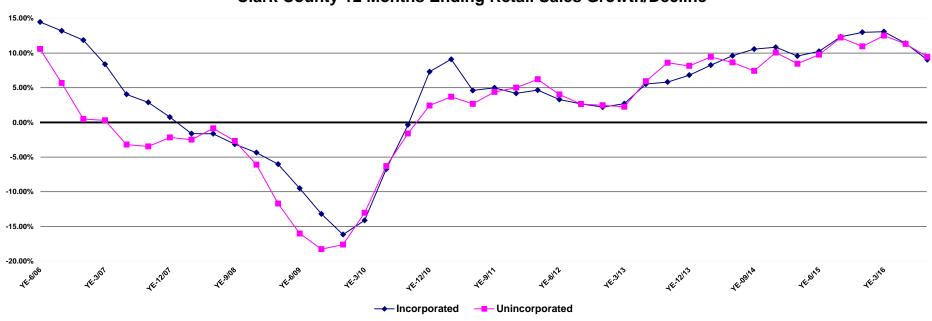

Sales tax receipts in unincorporated and incorporate Clark County increased nearly the same amount by 9.4 and 9.0 percent respectively for the year ended September 30, 2016 over the year ended September 2015. A ten year history of Clark County retail sales growth (decline) is found on p.2 of the appendix. The sales tax policy, which became effective in 2015, compares actual sales tax growth to budgeted growth every 6 months. Fifty percent of sales tax receipts in excess of budgeted growth will be transferred to the Permanent Reserve fund. For the first half of 2016 the amount transferred to the permanent reserve is \$45.0K