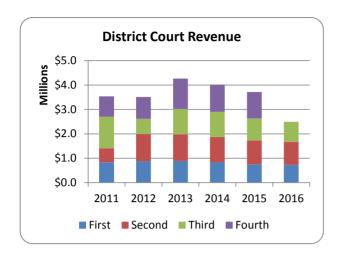

The following chart shows year-to-date revenue from major sources through the third quarters of years 2014-2016. Property and Sales tax increased by \$1.8M and \$2.5M respectively during the period ending September 30, 2016. Court revenue continue their downward trend.