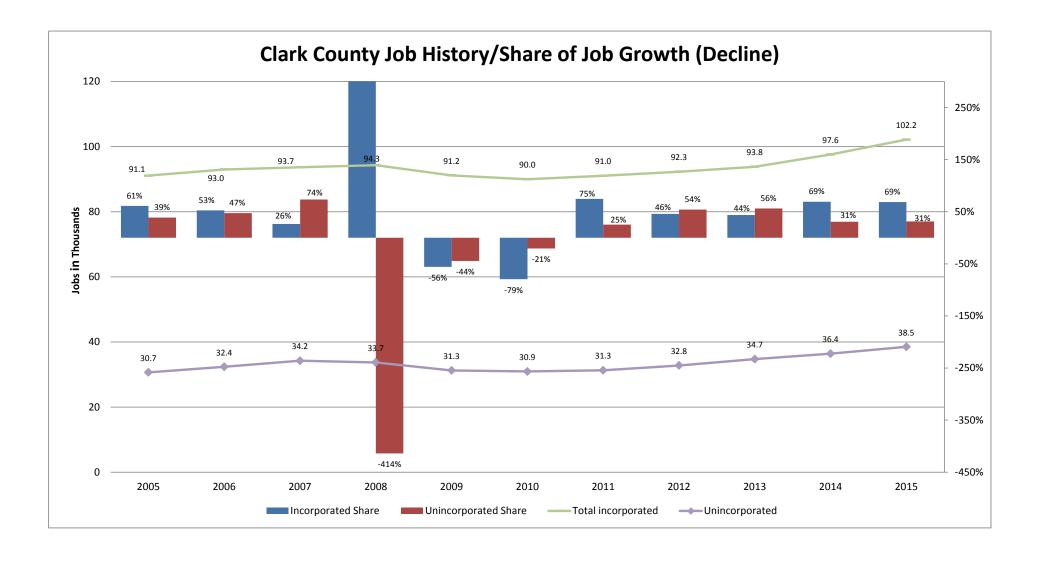

The statewide unemployment rate for August 2016 was 5.4 percent dropped down from 5.5 percent at the end of second quarter of 2016. A ten year history of Clark County job growth (decline) is found on p.1 of the appendix.