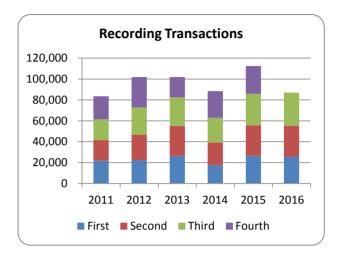

--|---------|---------|---------|
|            | Actuals | Actuals | Actuals | Actuals | Actuals | Actuals |
| First      | 140,621 | 144,144 | 150,291 | 150,970 | 167,761 | 178,373 |
| Second     | 172,744 | 169,968 | 178,880 | 195,381 | 181,661 | 187,194 |
| Third      | 165,212 | 169,522 | 173,085 | 175,510 | 179,321 | 193,596 |
| Fourth     | 126,957 | 128,619 | 128,778 | 141,369 | 147,619 | 0       |
|            | 605,534 | 612,253 | 631,034 | 663,230 | 676,362 | 559,163 |
| % Change   |         |         |         |         |         |         |
| - YTD      |         |         |         |         |         | 5.8%    |
| % Change   |         |         |         |         |         |         |
| - Annual   | 6.7%    | 1.1%    | 3.1%    | 5.1%    | 2.0%    |         |

# Recording





# **Recording Fee Revenue**

| By Quarter | 2011    | 2012      | 2013      | 2014    | 2015      | 2016    | 15-16       |
|------------|---------|-----------|-----------|---------|-----------|---------|-------------|
|            | Actuals | Actuals   | Actuals   | Actuals | Actuals   | Actuals | Budget      |
| First      | 208,914 | 218,666   | 277,552   | 170,664 | 254,072   | 251,128 |             |
| Second     | 179,704 | 250,142   | 340,667   | 202,550 | 283,781   | 293,256 |             |
| Third      | 203,310 | 264,757   | 254,095   | 225,939 | 288,957   | 323,149 |             |
| Fourth     | 217,227 | 304,868   | 196,041   | 240,437 | 252,220   | 0       |             |
|            | 809,155 | 1,038,433 | 1,068,355 | 839,590 | 1,079,030 | 867,533 | 1,951,123   |
| % Chang