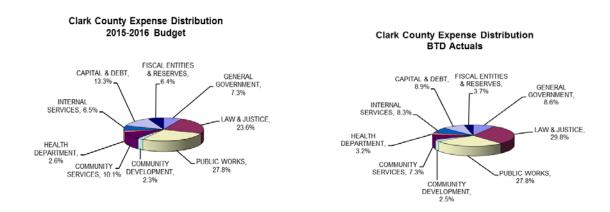

### **County Expense Overview**

Current County expenditure budget for the 2015-2016 biennium is \$841.9M excluding transfers, which is nearly the same as previous biennium budget of \$840.6M. Public Works dropped from \$242.2M to \$233.8M. Community Development's budget increased from \$15.7M to \$19.1M, Internal Service fund budget decreased from \$58.7M to \$54.8M, Law and Justice's budget increased by \$1.8M.

Biennium to date expenses, excluding transfers, through September 2016, was \$644.3M or about 76.5 percent of budget. Law & Justice and Internal Services spending is extremely tight with 88.5 and 91.5 percent respectively of their budget expended. Community Services expenditures biennium-to-date was 54.9 percent of budget. Public work was also below biennium budget at 78.1 percent. Community Development was at 84.5 percent of budget, primarily due to the one-time expenditures of \$3.2M for the permitting software replacement project.

#### CLARK COUNTY EXPENSE DISTRIBUTION

(Dollars in thousands)

|                            | 3Q15          | 3Q16          | 15 | 5-16 Budget | 16/15  | BTD/Budget |
|----------------------------|---------------|---------------|----|-------------|--------|------------|
| GENERAL GOVERNMENT         | \$<br>21,549  | \$<br>22,058  | \$ | 61,826      | 102.4% | 82.6%      |
| LAW & JUSTICE              | 74,001        | 76,659        |    | 198,817     | 103.6% | 88.5%      |
| PUBLIC WORKS               | 75,396        | 71,676        |    | 233,785     | 95.1%  | 78.1%      |
| COMMUNITY DEVELOPMENT      | 8,081         | 6,422         |    | 19,054      | 79.5%  | 84.5%      |
| COMMUNITY SERVICES         | 19,259        | 18,901        |    | 85,357      | 98.1%  | 54.9%      |
| HEALTH DEPARTMENT          | 7,692         | 8,315         |    | 22,275      | 108.1% | 84.6%      |
| INTERNAL SERVICES          | 18,147        | 21,266        |    | 54,864      | 117.2% | 91.5%      |
| CAPITAL & DEBT             | 34,256        | 22,923        |    | 111,945     | 66.9%  | 62.6%      |
| FISCAL ENTITIES & RESERVES | 13,989        | 9,425         |    | 54,011      | 67.4%  | 60.1%      |
| TOTAL                      | \$<br>272,369 | \$<br>257,645 | \$ | 841,935     | 94.6%  | 76.5%      |