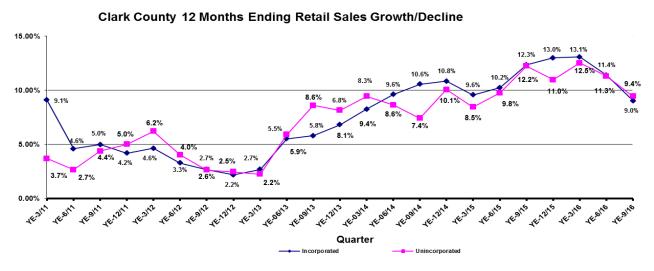

## 3rd Quarter 2016

Clark County total retail sales for the 12 months ending September 30 were just below \$7.2B, which is a 9.2 percent increase over the same period ending in 2015. This compares to a 12.3 percent increase in 2015 over 2014. For the quarter ending September 30, 2016, retail sales increased 8.4 percent over the third quarter 2015. Taxable retail sales for the 12 months ended September 30, 2016 in Unincorporated Clark County increased 9.4 percent over the same 12 month period ending in 2015.

Sales tax receipts in unincorporated and incorporate Clark County increased nearly the same amount by 9.4 and 9.0 percent respectively for the year ended September 30, 2016 over the year ended September 2015. A ten year history of Clark County retail sales growth (decline) is found on p.2 of the appendix. The sales tax policy, which became effective in 2015, compares actual sales tax growth to budgeted growth every 6 months. Fifty percent of sales tax receipts in excess of budgeted growth will be transferred to the Permanent Reserve fund. For the first half of 2016 the amount transferred to the permanent reserve is \$45.0K