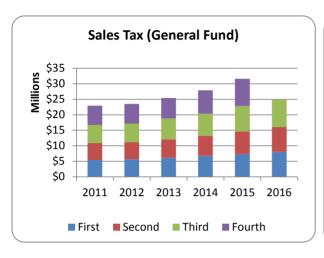

#### Sales Tax Review

2016 is off to a good start for sales tax receipts. All of the large Washington Counties experienced increases in sales tax receipts for the 12 months ended September 30, 2016. Total County retail sales tax receipts increased 9.2 percent for the 12 months ended September 30, 2016.

Unincorporated Clark County received approximately \$14.7M (basic 0.5 percent) in retail sales tax revenue for the 12 months ending September 30, 2016. Biennium-to-date, General Fund has received \$57.2M in sales tax, which is 88.2 percent of the budget, slightly below of biennium to date budget (87.5 percent).

Sales tax receipts in unincorporated and incorporate Clark County increased nearly the same amount by 9.4 and 9.0 percent respectively for the year ended September 30, 2016 over the year ended September 2015. A ten year history of Clark County retail sales growth (decline) is found on p.2 of the appendix. The sales tax policy, which became effective in 2015, compares actual sales tax growth to budgeted growth every 6 months. Fifty percent of sales tax receipts in excess of budgeted growth will be transferred to the Permanent Reserve fund. For the first half of 2016 the amount transferred to the permanent reserve is \$45.0K