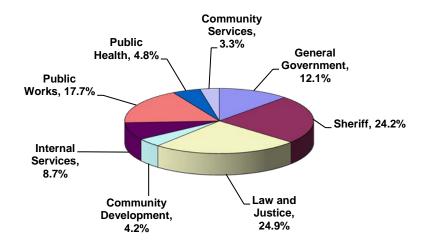

| 0       | 4,645,593 |

### **County Employment**

The County employed 1556 FTE's at the end of September 2016 compared to 1,693 positions budgeted. In addition, the County has filled 18 of 32 projects positions.

A ten year history of Clark County Employment is found on p.5 of the appendix.



In the 2015-2016 current budget, there are 1,693 approved positions (excluding project positions) representing 62 more positions than the 2013-2014 adopted budget, or 3.8 percent increased. The increase positions are in the Sheriff's Office (19.5), Community Development (26.4), and Public Works (14.4). Slightly increase numbers of positions are in Public Health (1.9) and Internal Services (0.8). Department with decline employees is Community Services (9.0)

#### 2016 Employees By Function



## Clark County Budgeted-Actual Staffing Summary By Function

| Part   Dept   Description      | В А                                        |               |               |               |             |                  |                                         |               |
|------------------------------------------------------------------------------------------------------------------------------------------------------------------------------------------------------------------------------------------------------------------------------------------------------------------------------------------------------------------------------------------------------------------------------------------------------------------------------------------------------------------------------------