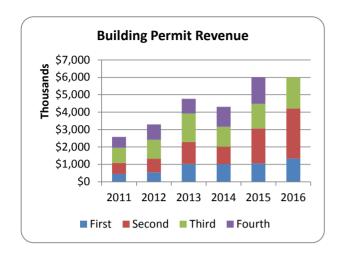

Special Trad

Contractors,

There were 1,406 residential building permits issued in the 12 months ending September, 2016 compared to 1,190 issued in the 12 months ending September 30, 2015, an 18.2 percent increase year over year. The average value of residential permits issued slightly decreased for the 12 months ending in September 2016 to \$335.6K from \$336.5K at the end of June 2016.

Commercial building permits have increased 11.9 percent for the 12 months ending September 30, 2016 and reached 385 permits for the last 12 month. Commercial activities rose from 68 permits in the second quarter of 2016 to 92 permits in third quarter. Total valuation of permits for the year ended September 30, 2016 was \$146.3M, rose from \$124.6M for the 12 months ending September 30, 2015. Average valuations of commercial permits increased from \$305.5K in the second quarter 2016 to \$379.9K in the third quarter 2016.

### **Department of Community Development**

The Department of Community Development (DCD) fund balance at the end of September 2016 had been increased by \$2.8M from 2015 year end and equal to \$6.4M. Permit revenue was higher for three quarters of 2016 than it was in the same period 2015 by \$1.5M. There have been 1,406 residential permits and 385 commercial permits issued during the 12 months ending September, 2016. For comparison, there were 1,190 residential permits and 291 commercial permits issued during the same period of 2015