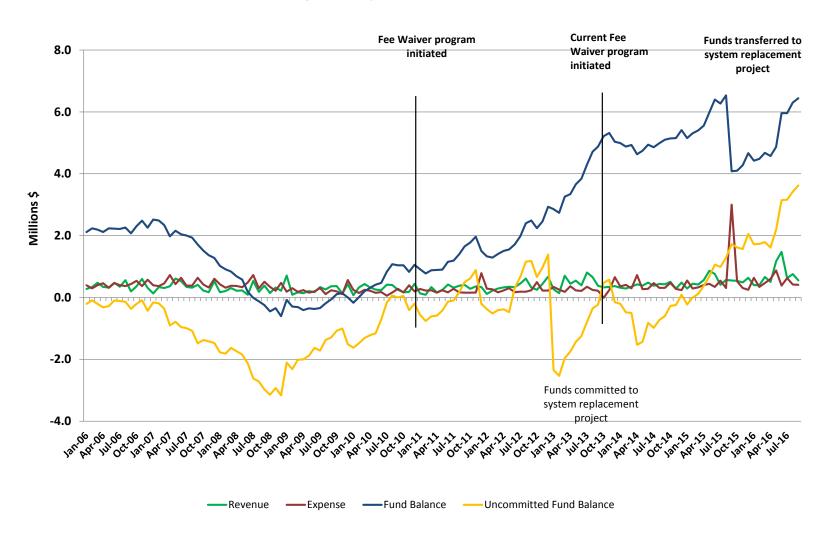

In 2010 and again in 2012, the Board of County Commissioner's approved a fee waiver for Community Development activities. Through December 2015 (latest data available), fees waived under these programs were \$598K for Building, \$248K for Land Use Review, and \$440K for Development Engineering. Effective July 2013, a new fee waiver program was established. The new program waives development and permit fees on all non-residential construction, and related traffic impact fees. In September 2016 the BOCC approved a revised building fee schedule that became effective October 1, 2016. The new fee schedule ends the current fee waiver program.