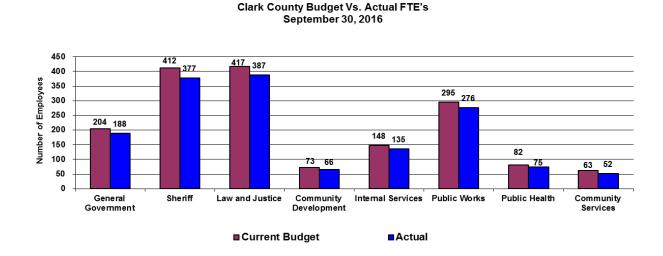

### **County Employment**

The County employed 1556 FTE's at the end of September 2016 compared to 1,693 positions budgeted. In addition, the County has filled 18 of 32 projects positions.

A ten year history of Clark County Employment is found on p.5 of the appendix.

In the 2015-2016 current budget, there are 1,693 approved positions (excluding project positions) representing 62 more positions than the 2013-2014 adopted budget, or 3.8 percent increased. The increase positions are in the Sheriff's Office (19.5), Community Development (26.4), and Public Works (14.4). Slightly increase numbers of positions are in Public Health (1.9) and Internal Services (0.8). Department with decline employees is Community Services (9.0)