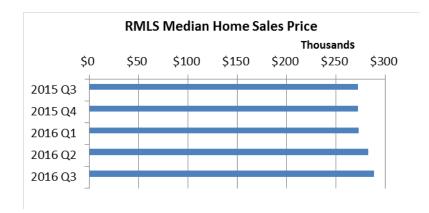

The median home sales price has been steadily increasing and reached \$288.5K in September 2016. That's a 1.9 percent increase over the median sales price of \$283.0K as in June 2016 and 9.5 percent increase over September 2015.

Comparing 2016 to 2015 through September of each year, the average sale price rose 9.9 percent from \$295.8K to \$325.1.8K. In the same comparison, the median sale price rose 9.5 percent from \$263.5K to \$288.5K. New listings (894) fared 5.5 percent better than in September 2015 (847) but fell 21.0 percent short of the 1,132 new listing offered last month in August 2016.