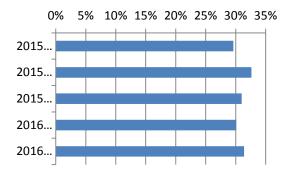

Retail construction sales, including building materials, increased slightly to 31.4 percent of retail sales in the second quarter 2016 (latest data available) over the first quarter (30.1%). Taxable retail sales related to construction also increased from \$82.5M in the first quarter 2016 to \$101.8M in the second quarter 2016. Special trade contractors and construction of buildings accounted for 20.1 percent of taxable retail sales in the second quarter 2016, building material accounted for 10.3 percent, and heavy construction and highways made up the balance.