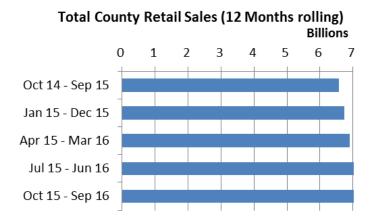

## 3rd Quarter 2016

Clark County total retail sales for the 12 months ending September 30 were just below \$7.2B, which is a 9.2 percent increase over the same period ending in 2015. This compares to a 12.3 percent increase in 2015 over 2014. For the quarter ending September 30, 2016, retail sales increased 8.4 percent over the third quarter 2015. Taxable retail sales for the 12 months ended September 30, 2016 in Unincorporated Clark County increased 9.4 percent over the same 12 month period ending in 2015.