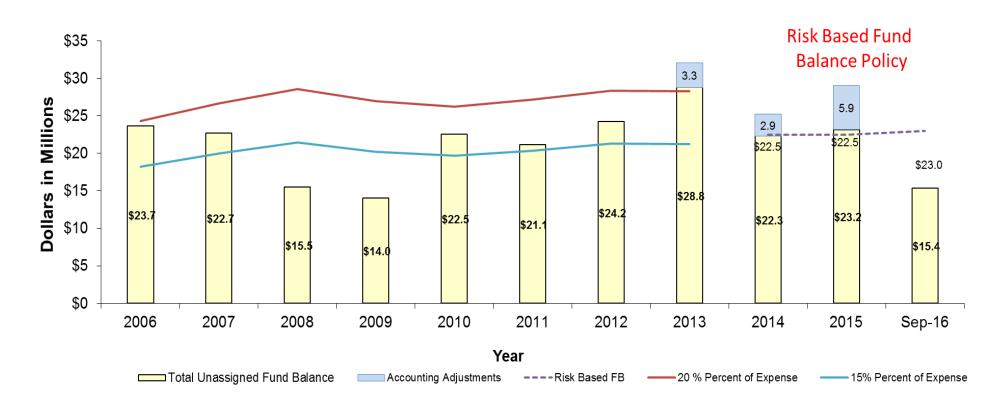

#### **General Fund**

General Fund unassigned fund balance at September 30, 2016 was \$8.7M, down from \$11.0M at September 2015. A ten year history of the general fund fund balance is found on p.3 of the appendix.