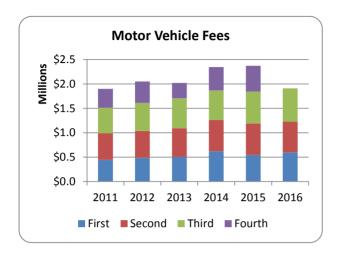

| 971,682   |             |
| Third      | 1,582,669 | 1,598,392 | 1,658,206 | 1,649,186 | 1,695,382 | 2,100,107 |             |
| Fourth     | 1,685,341 | 1,638,421 | 1,684,729 | 1,694,099 | 1,709,842 | 0         |             |
|            | 6,327,207 | 6,164,403 | 6,332,719 | 6,392,714 | 6,503,680 | 4,583,355 | 12,650,000  |
| % Change   |           |           |           |           |           |           |             |
| - YTD      |           |           |           |           |           | -4.4%     | % of Budget |
| % Change   |           |           |           |           |           |           |             |
| - Annual   | 2.0%      | -2.6%     | 2.7%      | 0.9%      | 1.7%      |           | 87.6%       |

## Motor Vehicle Fee Revenue Motor Vehicle Licensing Activity





### **Motor Vehicle Fee Revenue**

| By Quarter | 2011      | 2012      | 2013      | 2014        | 2015      | 2016      | 15-16     |
|------------|-----------|-----------|-----------|-------------|-----------|-----------|-----------|
|            | Actuals   | Actuals   | Actuals   | Actuals     | Actuals   | Actuals   | Budget    |
| First      | 444,171   | 485,956   | 505,324   | 618,857     | 545,212   | 597,754   |           |
| Second     | 544,895   | 549,541   | 586,966   | 640,449     | 645,194   | 627,454   |           |
| Third      | 521,947   | 574,877   | 612,040   | 607,564     | 652,110   | 682,500   |           |
| Fourth     | 387,250   | 440,695   | 315,400   | 478,274     | 528,810   | 0         |           |
|            | 1,898,263 | 2,051,069 | 2,019,730 | 2,3