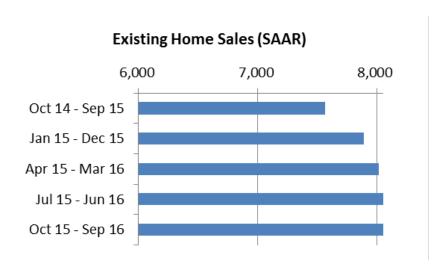

Existing home sales have been higher in 2016 than 2015. The 12 month total is above 2015 with a total of 8,198 compared to 7,568 for the 12 months ended September 2015. Home sales continue to improve despite continuing tight credit requirements and low housing inventory, which was almost stable during third quarter of 2016 and was 2.1 months in September 2016.