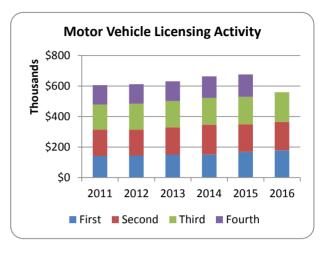

971,682   |             |
| Third      | 1,582,669 | 1,598,392 | 1,658,206 | 1,649,186 | 1,695,382 | 2,100,107 |             |
| Fourth     | 1,685,341 | 1,638,421 | 1,684,729 | 1,694,099 | 1,709,842 | 0         |             |
|            | 6,327,207 | 6,164,403 | 6,332,719 | 6,392,714 | 6,503,680 | 4,583,355 | 12,650,000  |
| % Change   |           |           |           |           |           |           |             |
| - YTD      |           |           |           |           |           | -4.4%     | % of Budget |
| % Change   |           |           |           |           |           |           |             |
| - Annual   | 2.0%      | -2.6%     | 2.7%      | 0.9%      | 1.7%      |           | 87.6%       |

## Motor Vehicle Fee Revenue Motor Vehicle Licensing Activity





### **Motor Vehicle Fee Revenue**

| By Quarter | 2011      | 2012      | 2013      | 2014        | 2015      | 2016      | 15-16     |
|------------|-----------|-----------|-----------|-------------|-----------|-----------|-----------|
|            | Actuals   | Actuals   | Actuals   | Actuals     | Actuals   | Actuals   | Budget    |
| First      | 444,171   | 485,956   | 505,324   | 618,857     | 545,212   | 597,754   |           |
| Second     | 544,895   | 549,541   | 586,966   | 640,449     | 645,194   | 627,454   |           |
| Third      | 521,947   | 574,877   | 612,040   | 607,564     | 652,110   | 682,500   |           |
| Fourth     | 387,250   | 440,695   | 315,400   | 478,274     | 528,810   | 0         |           |
|            | 1,898,263 | 2,051,069 | 2,019,730 | 2,345