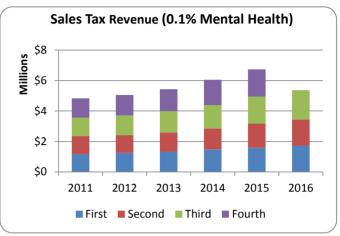

Sales tax receipts through September 30, 2016 are on target to be at budgeted amounts. REET receipts continue ahead of 2015 at 121 percent of previous year third quarter revenues (\$7.9M v. \$6.5M). Clean water/Impact fees are lower than they were in the third quarter of 2015 due to receipt of the County Road Funds annual clean water program assessment of \$2.7M earlier in 2015.

The following chart shows year-to-date revenue from major sources through the third quarters of years 2014-2016. Property and Sales tax increased by \$1.8M and \$2.5M respectively during the period ending September 30, 2016. Court revenue continue their downward trend.

#### Sales Tax Review

2016 is off to a good start for sales tax receipts. All of the large Washington Counties experienced increases in sales tax receipts for the 12 months ended September 30, 2016. Total County retail sales tax receipts increased 9.2 percent for the 12 months ended September 30, 2016.

Unincorporated Clark County received approximately \$14.7M (basic 0.5 percent) in retail sales tax revenue for the 12 months ending September 30, 2016. Biennium-to-date, General Fund has received \$57.2M in sales tax, which is 88.2 percent of the budget, slightly below of biennium to date budget (87.5 percent).

Sales tax receipts in unincorporated and incorporate Clark County increased nearly the same amount by 9.4 and 9.0 percent respectively for the year ended September 30, 2016 over the year ended September 2015. A ten year history of Clark County retail sales growth (decline) is found on p.2 of the appendix. The sales tax policy, which became effective in 2015, compares actual sales tax growth to budgeted growth every 6 months. Fifty percent of sales tax receipts in excess of budgeted growth will be transferred to the Permanent Reserve fund. For the first half of 2016 the amount transferred to the permanent reserve is \$45.0K