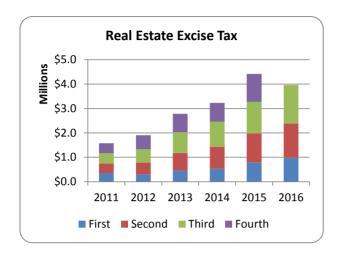

Sales tax receipts through September 30, 2016 are on target to be at budgeted amounts. REET receipts continue ahead of 2015 at 121 percent of previous year third quarter revenues (\$7.9M v. \$6.5M). Clean water/Impact fees are lower than they were in the third quarter of 2015 due to receipt of the County Road Funds annual clean water program assessment of \$2.7M earlier in 2015.

The following chart shows year-to-date revenue from major sources through the third quarters of years 2014-2016. Property and Sales tax increased by \$1.8M and \$2.5M respectively during the period ending September 30, 2016. Court revenue continue their downward trend.