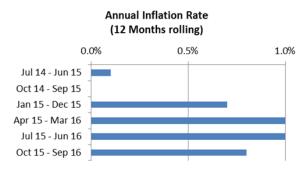

There are many indicators of Clark County's economic health and general direction. This section includes a few of the indicators that are relevant to current issues and concerns within the County.

The consumer price index was rose 0.8 percent for the 12 months ending July, 2016 (latest data available), a smaller increase than the 1.0 percent rise for 12 months ending June.