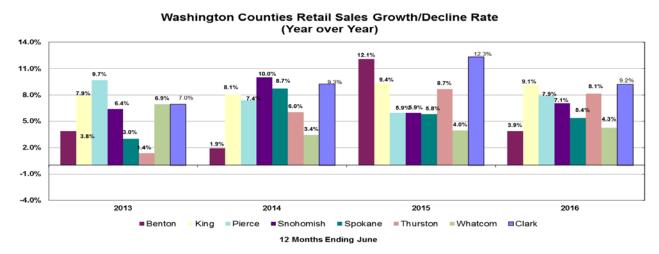

#### Sales Tax Review

2016 is off to a good start for sales tax receipts. All of the large Washington Counties experienced increases in sales tax receipts for the 12 months ended September 30, 2016. Total County retail sales tax receipts increased 9.2 percent for the 12 months ended September 30, 2016.

Sales tax receipts in unincorporated and incorporate Clark County increased nearly the same amount by 9.4 and 9.0 percent respectively for the year ended September 30, 2016 over the year ended September 2015. A ten year history of Clark County retail sales growth (decline) is found on p.2 of the appendix. The sales tax policy, which became effective in 2015, compares actual sales tax growth to budgeted growth every 6 months. Fifty percent of sales tax receipts in excess of budgeted growth will be transferred to the Permanent Reserve fund. For the first half of 2016 the amount transferred to the permanent reserve is \$45.0K