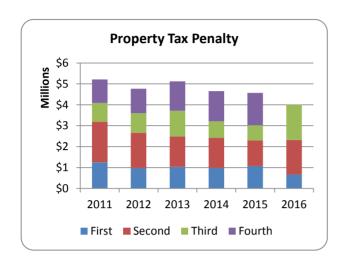

Biennium-to-date revenues were 77.3 percent of budget. BTD expenditures were 79.6 percent of budget. The primary source of revenue is property tax, which had been received in April and will be received October.