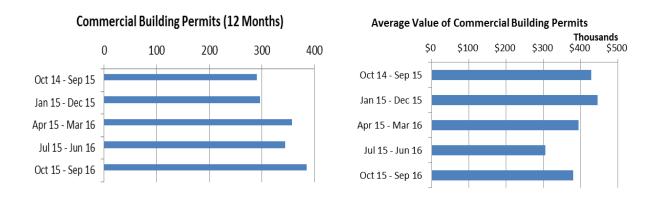

Commercial building permits have increased 11.9 percent for the 12 months ending September 30, 2016 and reached 385 permits for the last 12 month. Commercial activities rose from 68 permits in the second quarter of 2016 to 92 permits in third quarter. Total valuation of permits for the year ended September 30, 2016 was \$146.3M, rose from \$124.6M for the 12 months ending September 30, 2015. Average valuations of commercial permits increased from \$305.5K in the second quarter 2016 to \$379.9K in the third quarter 2016.

### **Department of Community Development**

The Department of Community Development (DCD) fund balance at the end of September 2016 had been increased by \$2.8M from 2015 year end and equal to \$6.4M. Permit revenue was higher for three quarters of 2016 than it was in the same period 2015 by \$1.5M. There have been 1,406 residential permits and 385 commercial permits issued during the 12 months ending September, 2016. For comparison, there were 1,190 residential permits and 291 commercial permits issued during the same period of 2015