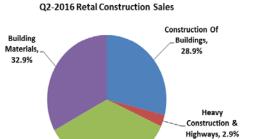

Retail construction sales, including building materials, increased slightly to 31.4 percent of retail sales in the second quarter 2016 (latest data available) over the first quarter (30.1%). Taxable retail sales related to construction also increased from \$82.5M in the first quarter 2016 to \$101.8M in the second quarter 2016. Special trade contractors and construction of buildings accounted for 20.1 percent of taxable retail sales in the second quarter 2016, building material accounted for 10.3 percent, and heavy construction and highways made up the balance.