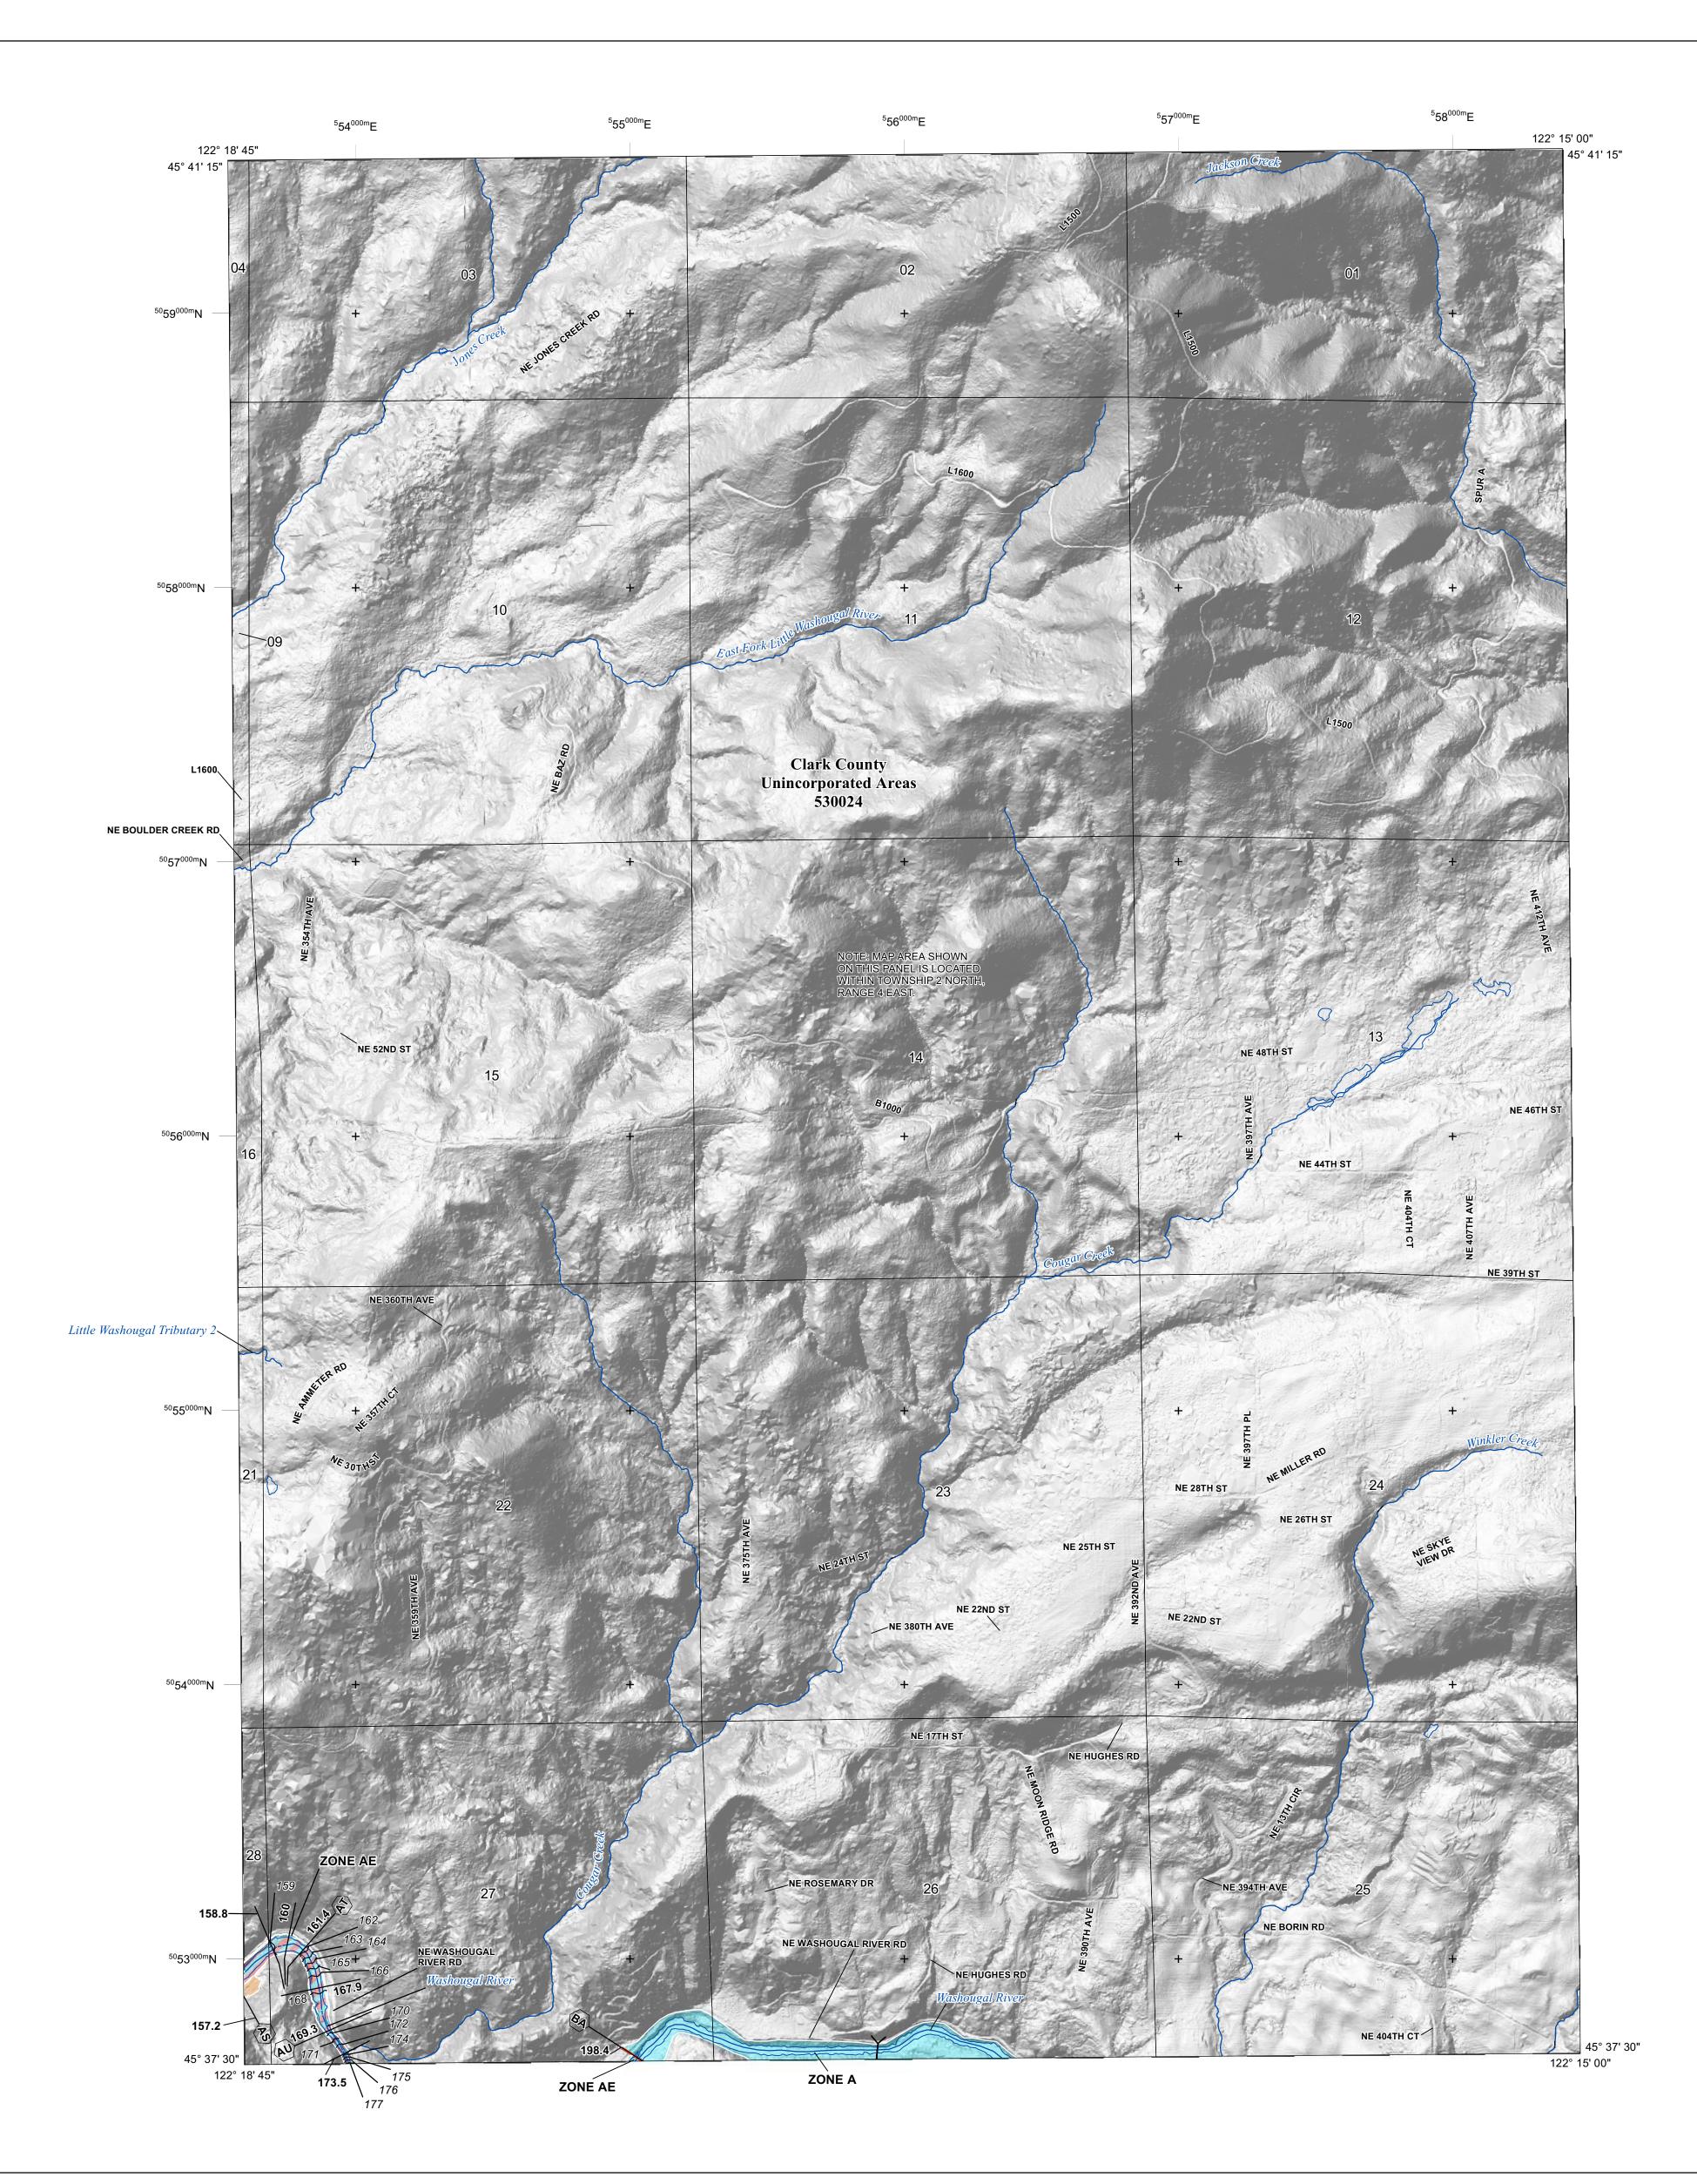

## **FLOOD HAZARD INFORMATION**

## SEE FIS REPORT FOR ZONE DESCRIPTIONS AND INDEX MAP THE INFORMATION DEPICTED ON THIS MAP AND SUPPORTING DOCUMENTATION ARE ALSO AVAILABLE IN DIGITAL FORMAT AT HTTP://MSC.FEMA.GOV

## SCALE

National Flood Insurance Program NATIONAL FLOOD INSURANCE PROGRAM FLOOD INSURANCE RATE MAP CLARK COUNTY, WASHINGTON and Incorporated Areas PANEL 445 of 600fema Panel Contains: COMMUNITY NUMBER PANEL SUFFIX CLARK COUNTY 530024 0445 **PRELIMINARY December 30, 2015 VERSION NUMBER** 2.2.2.1 MAP NUMBER 53011C0445E