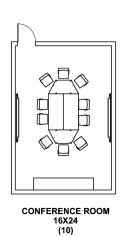

# SPACE STANDARDS

Based on existing emergency response facilities, past experience and general architectural standards, space standards have been developed and depicted to aid in efficiently comparing sizes for offices, support spaces, and primary functions unique to this particular type of facility. These space standards have been utilized in the development and validation of identified program elements.

The following layouts are provided for reference, and to indicate baseline dimensions and room layouts for discussion during the programming process. Actual room dimensions often adjust during the plan development task to account for spacial adjacencies and other design parameters.

### **TYPICAL CONFERENCE LAYOUTS**

Scale 1/16" = 1'-0"