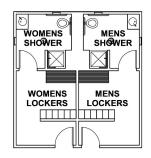

# **LOCKER / FITNESS LAYOUTS**

Scale 1/16" = 1'-0"

PROPERTY / EVIDENCE SPACE LAYOUTS