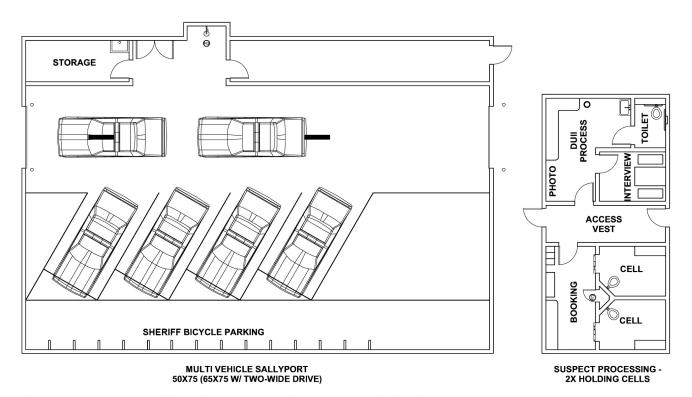

and primary functions unique to this particular type of facility. These space standards have been utilized in the development and validation of identified program elements.

The following layouts are provided for reference, and to indicate baseline dimensions and room layouts for discussion during the programming process. Actual room dimensions often adjust during the plan development task to account for spacial adjacencies and other design parameters.









### **TYPICAL CONFERENCE LAYOUTS**

Scale 1/16" = 1'-0"













#### TYPICAL CUBICLE LAYOUTS

Scale 1/16" = 1'-0"













**TYPICAL OFFICE LAYOUTS** 



DUTY LOCKER ROOM / SHOWER ROOM



LOCKER ROOM / SHOWER ROOM



**FITNESS** 

# **LOCKER / FITNESS LAYOUTS**

Scale 1/16" = 1'-0"



PROPERTY / EVIDENCE SPACE LAYOUTS







## **SALLYPORT / SUSPECT PROCESSING LAYOUTS**



# PRECEDENT FACILITIES



# FACILITY COMPARISON TABLE

| Sheriff'/Police<br>Office             | Population<br>Size <sup>c</sup> (2017) | Sevice<br>Area <sup>c</sup><br>(Sq Mile) | Construction Cost<br>per SF<br>Construction Cost<br>with Inflation | Sheriff/Police<br>Dept SF | Total<br>Staff | Sworn<br>Officers | SF per<br>Staff | SF per<br>Officer |
|---------------------------------------|----------------------------------------|------------------------------------------|--------------------------------------------------------------------|---------------------------|----------------|-------------------|-----------------|-------------------|
| Clark - Opt A <sup>E, F</sup>         | 474,643                                | 629 mi²