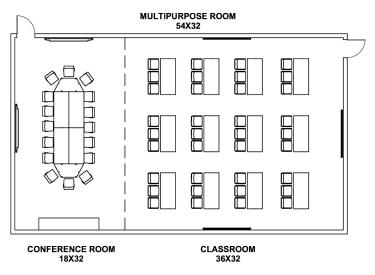

# SPACE STANDARDS

Based on existing emergency response facilities, past experience and general architectural standards, space standards have been developed and depicted to aid in efficiently comparing sizes for offices, support spaces, and primary functions unique to this particular type of facility. These space standards have been utilized in the development and validation of identified program elements.

The following layouts are provided for reference, and to indicate baseline dimensions and room layouts for discussion during the programming process. Actual room dimensions often adjust during the plan development task to account for spacial adjacencies and other design parameters.

### **TYPICAL CONFERENCE LAYOUTS**

Scale 1/16" = 1'-0"