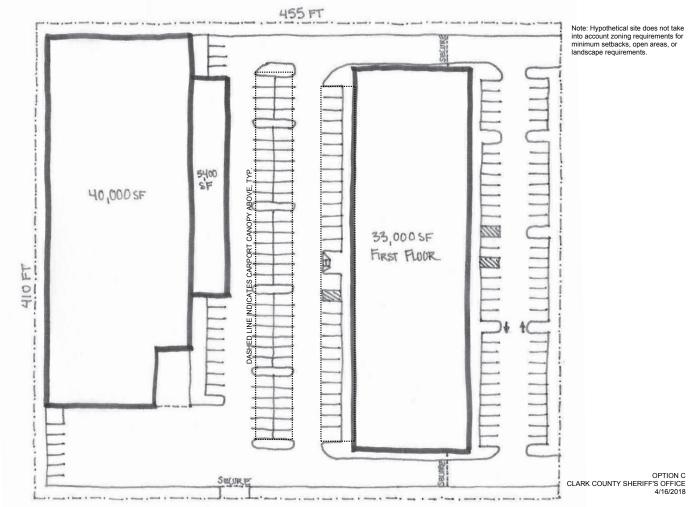

|
| SUBTOTAL                                                                              | 0      | 0       | 0      |         |       |        |        |      |          | 11,615 | 0 | 0 | 0 |                                               |
| GENERAL CIRCULATION (25%)                                                             |        |         |        |         |       |        |        |      |          | 0      | 0 | 0 | 0 |                                               |
| TOTAL SQUARE FOOTAGE (Unknown Spaces                                                  | )      |         |        |         |       |        |        |      |          | 11,615 | 0 | 0 | 0 |                                               |

## HYPOTHETICAL SITE PLAN FOR PRICING

### **OPTION C**



# SPACE REQUIREMENTS SUMMARY

### **OPTION C**

| Space / Room Use                      |              | taffing<br>uirem | •     |        | Space<br>uireme | nts  | ;    | Spac<br>Size |      |        | tal Requi |         | dated<br>/16/18 | Comments |
|---------------------------------------|--------------|------------------|-------|--------|-----------------|------|------|--------------|------|--------|-----------|---------|-----------------|----------|
|                                       | <b>Exist</b> | 2019             | 2049  | Exist  | 2019            | 2049 | W    | L            | Area | Exist  | 2019      | 2049    | Upd<br>04/1     |          |
| Department: Clark County Sheriff's De | partm        | ent Sp           | ace R | equire | ements          | Sum  | mary |