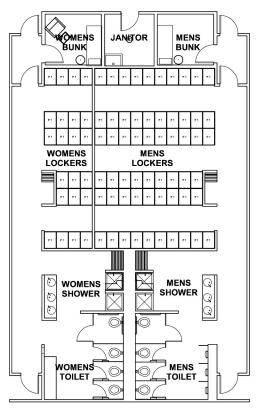

#### TYPICAL CUBICLE LAYOUTS

Scale 1/16" = 1'-0"

**TYPICAL OFFICE LAYOUTS** 

DUTY LOCKER ROOM / SHOWER ROOM

LOCKER ROOM / SHOWER ROOM

**FITNESS** 

# **LOCKER / FITNESS LAYOUTS**

Scale 1/16" = 1'-0"

PROPERTY / EVIDENCE SPACE LAYOUTS