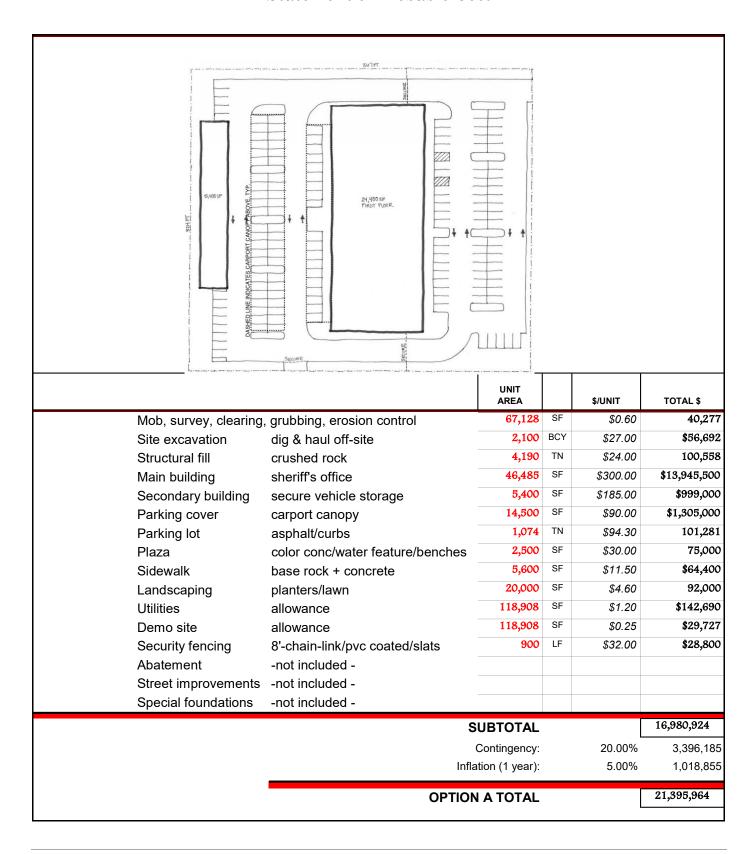

Construction costs reflect the raw costs incurred by a general contractor for overhead and profit, bonding

|                                                                                                                                                                                                                                                                                                                                                                                                                                                                                                                                                                                                                                                                                                                                                                                                                                                                                                                                                                                                                                                                                                                                                                                                                                                                                                                                                                                                                                                                                                                                                                                                                                                                                                                                                                                                                                                                                                                                                                                                                                                                                                                          |                                       | OPTION A     | OPTION B     | OPTION C     |
|--------------------------------------------------------------------------------------------------------------------------------------------------------------------------------------------------------------------------------------------------------------------------------------------------------------------------------------------------------------------------------------------------------------------------------------------------------------------------------------------------------------------------------------------------------------------------------------------------------------------------------------------------------------------------------------------------------------------------------------------------------------------------------------------------------------------------------------------------------------------------------------------------------------------------------------------------------------------------------------------------------------------------------------------------------------------------------------------------------------------------------------------------------------------------------------------------------------------------------------------------------------------------------------------------------------------------------------------------------------------------------------------------------------------------------------------------------------------------------------------------------------------------------------------------------------------------------------------------------------------------------------------------------------------------------------------------------------------------------------------------------------------------------------------------------------------------------------------------------------------------------------------------------------------------------------------------------------------------------------------------------------------------------------------------------------------------------------------------------------------------|---------------------------------------|--------------|--------------|--------------|
|                                                                                                                                                                                                                                                                                                                                                                                                                                                                                                                                                                                                                                                                                                                                                                                                                                                                                                                                                                                                                                                                                                                                                                                                                                                                                                                                                                                                                                                                                                                                                                                                                                                                                                                                                                                                                                                                                                                                                                                                                                                                                                                          | Construction Cost - Building and Site | \$16,980,924 | \$23,516,802 | \$31,523,016 |
| È                                                                                                                                                                                                                                                                                                                                                                                                                                                                                                                                                                                                                                                                                                                                                                                                                                                                                                                                                                                                                                                                                                                                                                                                                                                                                                                                                                                                                                                                                                                                                                                                                                                                                                                                                                                                                                                                                                                                                                                                                                                                                                                        | TOTAL CONSTRUCTION COST               |              |              |              |
| S F                                                                                                                                                                                                                                                                                                                                                                                                                                                                                                                                                                                                                                                                                                                                                                                                                                                                                                                                                                                                                                                                                                                                                                                                                                                                                                                                                                                                                                                                                                                                                                                                                                                                                                                                                                                                                                                                                                                                                                                                                                                                                                                      | Contingency                           | \$3,396,185  | \$4,703,360  | \$6,304,603  |
| S \( \text{\text{\text{\text{\text{\text{\text{\text{\text{\text{\text{\text{\text{\text{\text{\text{\text{\text{\text{\text{\text{\text{\text{\text{\text{\text{\text{\text{\text{\text{\text{\text{\text{\text{\text{\text{\text{\text{\text{\text{\text{\text{\text{\text{\text{\text{\text{\text{\text{\text{\text{\text{\text{\text{\text{\text{\text{\text{\text{\text{\text{\text{\text{\text{\text{\text{\text{\text{\text{\text{\text{\text{\text{\text{\text{\text{\text{\text{\text{\text{\text{\text{\text{\text{\text{\text{\text{\text{\text{\text{\text{\text{\text{\text{\text{\text{\text{\text{\text{\text{\text{\text{\text{\text{\text{\text{\text{\text{\text{\text{\text{\text{\text{\text{\text{\text{\text{\text{\text{\text{\text{\text{\text{\text{\text{\text{\text{\text{\text{\text{\text{\text{\text{\text{\text{\text{\text{\text{\text{\text{\text{\text{\text{\text{\text{\text{\text{\text{\text{\text{\text{\text{\text{\text{\text{\text{\text{\text{\text{\text{\text{\text{\text{\text{\text{\text{\text{\text{\text{\text{\text{\text{\text{\text{\text{\text{\text{\text{\text{\text{\text{\text{\text{\text{\text{\text{\text{\text{\text{\text{\text{\text{\text{\text{\text{\text{\text{\text{\text{\text{\text{\ti}\}\\ \text{\text{\text{\text{\text{\text{\text{\text{\text{\text{\text{\text{\text{\text{\text{\text{\text{\text{\text{\text{\text{\text{\text{\text{\text{\text{\text{\text{\text{\text{\text{\text{\text{\text{\text{\text{\text{\text{\text{\text{\text{\text{\text{\text{\text{\text{\text{\text{\text{\text{\text{\text{\text{\\text{\text{\text{\text{\text{\text{\text{\text{\text{\text{\text{\text{\text{\text{\text{\text{\text{\text{\text{\text{\text{\text{\text{\text{\text{\text{\text{\text{\text{\text{\text{\text{\text{\text{\text{\text{\text{\text{\text{\text{\text{\text{\text{\text{\text{\text{\text{\text{\text{\text{\text{\text{\text{\text{\text{\text{\text{\text{\text{\text{\text{\text{\texi}\\ \text{\text{\text{\texi}\text{\texi}\text{\text{\text{\texi}\tint{\text{\texi}\text{\texi}\text{\text{\texi}\text{\texi} | Escalation                            | \$1.018,855  | \$1,411,008  | \$1,891,381  |
| - 111                                                                                                                                                                                                                                                                                                                                                                                                                                                                                                                                                                                                                                                                                                                                                                                                                                                                                                                                                                                                                                                                                                                                                                                                                                                                                                                                                                                                                                                                                                                                                                                                                                                                                                                                                                                                                                                                                                                                                                                                                                                                                                                    | General Conditions                    | \$1,604,697  | \$2,222,338  | \$2,978,925  |
| ARK                                                                                                                                                                                                                                                                                                                                                                                                                                                                                                                                                                                                                                                                                                                                                                                                                                                                                                                                                                                                                                                                                                                                                                                                                                                                                                                                                                                                                                                                                                                                                                                                                                                                                                                                                                                                                                                                                                                                                                                                                                                                                                                      | Profit & Overhead                     | \$1,380,040  | \$1,911,210  | \$2,561,876  |
| CL/                                                                                                                                                                                                                                                                                                                                                                                                                                                                                                                                                                                                                                                                                                                                                                                                                                                                                                                                                                                                                                                                                                                                                                                                                                                                                                                                                                                                                                                                                                                                                                                                                                                                                                                                                                                                                                                                                                                                                                                                                                                                                                                      | Performance Bond and Insurance        | \$731,421    | \$1,012,942  | \$1,357,794  |
|                                                                                                                                                                                                                                                                                                                                                                                                                                                                                                                                                                                                                                                                                                                                                                                                                                                                                                                                                                                                                                                                                                                                                                                                                                                                                                                                                                                                                                                                                                                                                                                                                                                                                                                                                                                                                                                                                                                                                                                                                                                                                                                          | Sales Tax                             | \$1,426,398  | \$1,975,411  | \$2,647,933  |
|                                                                                                                                                                                                                                                                                                                                                                                                                                                                                                                                                                                                                                                                                                                                                                                                                                                                                                                                                                                                                                                                                                                                                                                                                                                                                                                                                                                                                                                                                                                                                                                                                                                                                                                                                                                                                                                                                                                                                                                                                                                                                                                          | Total Consultant Cost                 | \$3,122,481  | \$4,283,598  | \$5,724,091  |
|                                                                                                                                                                                                                                                                                                                                                                                                                                                                                                                                                                                                                                                                                                                                                                                                                                                                                                                                                                                                                                                                                                                                                                                                                                                                                                                                                                                                                                                                                                                                                                                                                                                                                                                                                                                                                                                                                                                                                                                                                                                                                                                          | Total Owner Cost                      | \$3,329,164  | \$4,020,449  | \$5,277,013  |
|                                                                                                                                                                                                                                                                                                                                                                                                                                                                                                                                                                                                                                                                                                                                                                                                                                                                                                                                                                                                                                                                                                                                                                                                                                                                                                                                                                                                                                                                                                                                                                                                                                                                                                                                                                                                                                                                                                                                                                                                                                                                                                                          | TOTAL PROJECT COST RANGE              | \$31,563,767 | \$43,081,708 | \$57,618,699 |

|                    | SHERIFF<br>OPTION A | SHERIFF<br>OPTION B | SHERIFF<br>OPTION C |
|--------------------|---------------------|---------------------|---------------------|
| Site Req. (SF)     | 118,908 SF          | 135,300 SF          | 186,550 SF          |
| Building Size (SF) | 46,485 SF           | 65,843 SF           | 105,107 SF          |
| Construction Cost* | \$25,112,122        | \$34,777,660        | \$46,617,595        |
| Consultant Cost    | \$3,122,481         | \$4,283,598         | \$5,724,091         |
| Owner Cost         | \$3,329,164         | \$4,020,449         | \$5,277,013         |
| Total Project Cost | \$31,563,767        | \$43,081,708        | \$57,618,699        |

#### **Project Cost Summary Comparison**

|                                                    |                                 |                                 |                                 | Pre-Design                                    |
|----------------------------------------------------|---------------------------------|---------------------------------|---------------------------------|-----------------------------------------------|
|                                                    | NEW BUILDING RANGE              |                                 |                                 |                                               |
|                                                    | Option A                        | Option B                        | Option C                        | Comments                                      |
|                                                    | CFI Probable Cost<br>4/26/18    | CFI Probable Cost<br>4/26/18    | CFI Probable Cost<br>4/26/18    | Comments                                      |
| Construction Cost of Facility                      | 4/20/18                         | 4/20/18                         | 4/20/18                         |                                               |
| Building Hardcost                                  | \$16,980,924                    | \$23,516,802                    | \$31,523,016                    |                                               |
| Sitework Hardcost                                  | \$10,580,524                    | \$23,316,802                    | \$31,323,010                    | lant, abad in totalding transport at a con-   |
|                                                    | \$0<br>\$0 <sup>5</sup>         | \$0<br>\$0 <sup>5</sup>         | \$0<br>\$0 <sup>5</sup>         | Included in building hardcost above           |
| Right of Way Improvements Hardcost                 | \$0<br>\$0 <sup>5</sup>         | \$0<br>\$0 <sup>5</sup>         | \$0<br>\$0 <sup>5</sup>         | Excluded                                      |
| Demolition of Existing Structure                   | ŞU                              | ŞU                              | \$0                             | Excluded                                      |
| Margins                                            | 4                               | 4                               |                                 |                                               |
| Contingency                                        | \$3,396,185                     | \$4,703,360                     | \$6,304,603                     | 20% Allowance                                 |
| Escalation                                         | \$1,018,855                     | \$1,411,008                     | \$1,891,381                     | 5.00% Allowance 1 year of Escalation          |
| General Conditions                                 | \$1,604,697                     | \$2,222,338                     | \$2,978,925                     | 7.5% of GC cost                               |
| Overhead & Profit (General Contracting)            | \$1,380,040                     | \$1,911,210                     | \$2,561,876                     | 6.0% of GC cost                               |
| Bonds & Insurance                                  | \$731,421                       | \$1,012,942                     | \$1,357,794                     | 3.0% of GC cost                               |
| Sales Tax                                          | \$1,426,398 <sup>1</sup>        | \$1,975,411 <sup>1</sup>        | \$2,647,933 <sup>1</sup>        | 8.40% Clark County Sales Tax for Hardcosts    |
| Subtotal                                           | \$25,112,122                    | \$34,777,660                    | \$46,617,595                    |                                               |
| Total Construction Costs                           | \$25,112,122                    | \$34,777,660                    | \$46,617,595                    |                                               |
|                                                    | \$540.22 /sf                    | \$528.19 /sf                    | \$443.53 /sf                    |                                               |
| Consultants Costs                                  |                                 |                                 |                                 |                                               |
| A/E Design and Construction - Base                 | \$2,511,212                     | \$3,477,766                     | \$4,661,759                     | Allowance                                     |
| A/E LEED Design and Documentation                  | \$0                             | \$0                             | \$0                             | Excluded                                      |
| Reimbursables                                      | \$60,000                        | \$60,000                        | \$60,000                        | Allowance                                     |
| Owner's Project Manager                            | \$251,121.22                    | \$347,776.60                    | \$466,175.95                    | 1% Allowance                                  |
| Marketing Materials                                | \$0                             | \$347,770.00                    | \$400,175.55                    | Excluded                                      |
| _                                                  | · ·                             | •                               | •                               |                                               |
| Topo and Boundary Survey                           | \$12,000                        | \$12,000                        | \$12,000                        | Allowance                                     |
| Special Inspections                                | \$35,000                        | \$45,000                        | \$75,000                        | Allowance                                     |
| Geotechnical Services                              | \$30,000                        | \$35,000                        | \$40,000                        | Allowance                                     |
| Environmental Services                             | \$0 <sup>5</sup>                | \$0 <sup>5</sup>                | \$0 <sup>5</sup>                | N/A                                           |
| Hazardous Material Survey/Testing/Mitigation Specs | \$0 <sup>5</sup>                | \$0 <sup>5</sup>                | \$0 5                           | Excluded                                      |
| Air-Barrier Testing                                | \$5,300                         | \$7,200                         | \$9,800                         | Allowance Required in the State of Washington |
| Arborist                                           | \$0 <sup>5</sup>                | \$0 <sup>5</sup>                | \$0 <sup>5</sup>                | Excluded                                      |
| Subtotal - Consultants                             | \$2,904,633                     | \$3,984,743                     | \$5,324,735                     |                                               |
| Consultants Contingency                            | \$217,848                       | \$298,856                       | \$399,355                       | 7.5% of Consultant costs                      |
| Total Consultants Costs                            | \$3,122,481                     | \$4,283,598                     | \$5,724,091                     |                                               |
|                                                    | \$67.17 /sf                     | \$65.06 /sf                     | \$54.46 /sf                     |                                               |
| Owner Costs                                        |                                 |                                 |                                 |                                               |
| Land Acquisition                                   | \$0 <sup>5</sup>                | \$0 <sup>5</sup>                | \$0 <sup>5</sup>                | Excluded                                      |
| Fixtures, Furniture & Equipment (FF&E)             | \$836,730                       | \$1,185,174                     | \$1,891,926                     | \$18.00 per sf Allowance                      |
| Appliances                                         | \$20,000                        | \$25,000                        | \$30,000                        | Allowance                                     |
| Lockers/Storage                                    | \$265,000 <sup>3</sup>          | \$265,000 <sup>3</sup>          | \$265,000 <sup>3</sup>          | Allowance                                     |
| Shelving (High Density)                            | \$1,045,000 4                   | \$1,045,000 4                   | \$1,045,000 4                   | Allowance                                     |
| Fitness Equipment                                  | \$40,000                        | \$40,000                        | \$40,000                        | Allowance                                     |
| Telephone/Data/AV/Security Equipment               | \$92,970                        | \$131,686                       | \$210,214                       | \$2.00 per sf Allowance                       |
| LEED Registration                                  | \$0                             | \$0                             | \$0                             | Excluded                                      |
| Moving Allowance                                   | \$200,000                       | \$300,000                       | \$400,000                       | Allowance                                     |
| Temporary Facilities                               | \$0                             | \$0                             | \$0                             | N/A                                           |
| Permit Fees                                        | \$317,216 2                     | \$418,281 2                     | \$606,319 2                     | Based on % of Construction Costs              |
| Radio Antenna<br>Subtotal - Owner Costs            | \$40,000<br>\$2,856,916         | \$40,000<br>\$3,450,141         | \$40,000<br>\$4,528,459         | Allowance                                     |
| Owner Contingency                                  | <b>\$2,856,916</b><br>\$214,269 | <b>\$3,450,141</b><br>\$258,761 | <b>\$4,528,459</b><br>\$339,634 | 7.5% of Owner Costs                           |
| Sales Tax                                          | \$257,980 1                     | \$311,548 1                     | \$408,920 <sup>1</sup>          | 8.40% Clark County Sales Tax                  |
| Total Owner Costs                                  | \$3,329,164                     | \$4,020,449                     | \$5,277,013                     |                                               |
|                                                    | \$71.62 /sf                     | \$61.06 /sf                     | \$50.21 /sf                     |                                               |
| Total Project Cost                                 | \$31,563,767                    | \$43,081,708                    | \$57,618,699                    |                                               |
|                                                    | \$679.01 /sf                    | \$654.31 /sf                    | \$548.19 /sf                    | 1                                             |
|                                                    | . ,                             | NEW BUILDING RANGE              | •                               |                                               |
|                                                    |                                 |                                 |                                 | <b>J</b><br>1                                 |
| Building Size (SF):                                | 46,485                          | 65,843                          | 105,107                         |                                               |