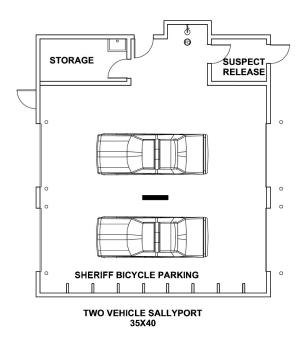

, and primary functions unique to this particular type of facility. These space standards have been utilized in the development and validation of identified program elements.

The following layouts are provided for reference, and to indicate baseline dimensions and room layouts for discussion during the programming process. Actual room dimensions often adjust during the plan development task to account for spacial adjacencies and other design parameters.









### **TYPICAL CONFERENCE LAYOUTS**

Scale 1/16" = 1'-0"













#### TYPICAL CUBICLE LAYOUTS

Scale 1/16" = 1'-0"













**TYPICAL OFFICE LAYOUTS** 



DUTY LOCKER ROOM / SHOWER ROOM



LOCKER ROOM / SHOWER ROOM



**FITNESS** 

# **LOCKER / FITNESS LAYOUTS**

Scale 1/16" = 1'-0"



PROPERTY / EVIDENCE SPACE LAYOUTS







## **SALLYPORT / SUSPECT PROCESSING LAYOUTS**



# PRECEDENT FACILITIES



# FACILITY COMPARISON TABLE

| Sheriff'/Police<br>Office             | Population<br>Size <sup>c</sup> (2017) | Sevice<br>Area <sup>c</sup><br>(Sq Mile) | Construction Cost<br>per SF<br>Construction Cost<br>with Inflation | Sheriff/Police<br>Dept SF | Total<br>Staff | Sworn<br>Officers | SF per<br>Staff | SF per<br>Officer |
|---------------------------------------|----------------------------------------|------------------------------------------|--------------------------------------------------------------------|---------------------------|----------------|-------------------|-----------------|-------------------|
| Clark - Opt A <sup>E, F</sup>         | 474,643                                | 629 mi²