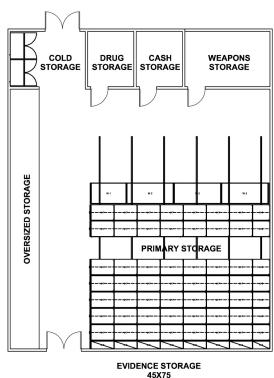

# **LOCKER / FITNESS LAYOUTS**

Scale 1/16" = 1'-0"

PROPERTY / EVIDENCE SPACE LAYOUTS