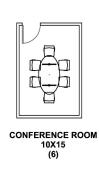

# SPACE STANDARDS

Based on existing emergency response facilities, past experience and general architectural standards, space standards have been developed and depicted to aid in efficiently comparing sizes for offices, support spaces, and primary functions unique to this particular type of facility. These space standards have been utilized in the development and validation of identified program elements.

The following layouts are provided for reference, and to indicate baseline dimensions and room layouts for discussion during the programming process. Actual room dimensions often adjust during the plan development task to account for spacial adjacencies and other design parameters.

### **TYPICAL CONFERENCE LAYOUTS**

Scale 1/16" = 1'-0"