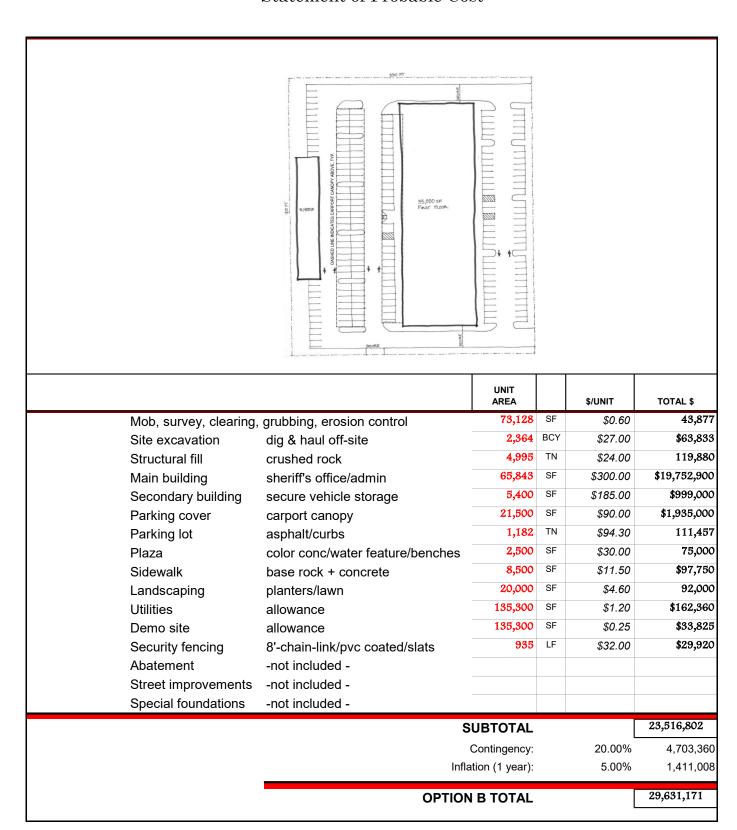

Construction costs reflect the raw costs incurred by a general contractor for overhead and profit, bonding

|                                                                                                                                                                                                                                                                                                                                                                                                                                                                                                                                                                                                                                                                                                                                                                                                                                                                                                                                                                                                                                                                                                                                                                                                                                                                                                                                                                                                                                                                                                                                                                                                                                                                                                                                                                                                                                                                                                                                                                                                                                                                                                                          |                                       | OPTION A     | OPTION B     | OPTION C     |
|--------------------------------------------------------------------------------------------------------------------------------------------------------------------------------------------------------------------------------------------------------------------------------------------------------------------------------------------------------------------------------------------------------------------------------------------------------------------------------------------------------------------------------------------------------------------------------------------------------------------------------------------------------------------------------------------------------------------------------------------------------------------------------------------------------------------------------------------------------------------------------------------------------------------------------------------------------------------------------------------------------------------------------------------------------------------------------------------------------------------------------------------------------------------------------------------------------------------------------------------------------------------------------------------------------------------------------------------------------------------------------------------------------------------------------------------------------------------------------------------------------------------------------------------------------------------------------------------------------------------------------------------------------------------------------------------------------------------------------------------------------------------------------------------------------------------------------------------------------------------------------------------------------------------------------------------------------------------------------------------------------------------------------------------------------------------------------------------------------------------------|---------------------------------------|--------------|--------------|--------------|
|                                                                                                                                                                                                                                                                                                                                                                                                                                                                                                                                                                                                                                                                                                                                                                                                                                                                                                                                                                                                                                                                                                                                                                                                                                                                                                                                                                                                                                                                                                                                                                                                                                                                                                                                                                                                                                                                                                                                                                                                                                                                                                                          | Construction Cost - Building and Site | \$16,980,924 | \$23,516,802 | \$31,523,016 |
| È                                                                                                                                                                                                                                                                                                                                                                                                                                                                                                                                                                                                                                                                                                                                                                                                                                                                                                                                                                                                                                                                                                                                                                                                                                                                                                                                                                                                                                                                                                                                                                                                                                                                                                                                                                                                                                                                                                                                                                                                                                                                                                                        | TOTAL CONSTRUCTION COST               |              |              |              |
| S F                                                                                                                                                                                                                                                                                                                                                                                                                                                                                                                                                                                                                                                                                                                                                                                                                                                                                                                                                                                                                                                                                                                                                                                                                                                                                                                                                                                                                                                                                                                                                                                                                                                                                                                                                                                                                                                                                                                                                                                                                                                                                                                      | Contingency                           | \$3,396,185  | \$4,703,360  | \$6,304,603  |
| S \( \text{\text{\text{\text{\text{\text{\text{\text{\text{\text{\text{\text{\text{\text{\text{\text{\text{\text{\text{\text{\text{\text{\text{\text{\text{\text{\text{\text{\text{\text{\text{\text{\text{\text{\text{\text{\text{\text{\text{\text{\text{\text{\text{\text{\text{\text{\text{\text{\text{\text{\text{\text{\text{\text{\text{\text{\text{\text{\text{\text{\text{\text{\text{\text{\text{\text{\text{\text{\text{\text{\text{\text{\text{\text{\text{\text{\text{\text{\text{\text{\text{\text{\text{\text{\text{\text{\text{\text{\text{\text{\text{\text{\text{\text{\text{\text{\text{\text{\text{\text{\text{\text{\text{\text{\text{\text{\text{\text{\text{\text{\text{\text{\text{\text{\text{\text{\text{\text{\text{\text{\text{\text{\text{\text{\text{\text{\text{\text{\text{\text{\text{\text{\text{\text{\text{\text{\text{\text{\text{\text{\text{\text{\text{\text{\text{\text{\text{\text{\text{\text{\text{\text{\text{\text{\text{\text{\text{\text{\text{\text{\text{\text{\text{\text{\text{\text{\text{\text{\text{\text{\text{\text{\text{\text{\text{\text{\text{\text{\text{\text{\text{\text{\text{\text{\text{\text{\text{\text{\text{\text{\text{\text{\text{\text{\text{\text{\text{\text{\text{\text{\text{\ti}\}\\ \text{\text{\text{\text{\text{\text{\text{\text{\text{\text{\text{\text{\text{\text{\text{\text{\text{\text{\text{\text{\text{\text{\text{\text{\text{\text{\text{\text{\text{\text{\text{\text{\text{\text{\text{\text{\text{\text{\text{\text{\text{\text{\text{\text{\text{\text{\text{\text{\text{\text{\text{\text{\text{\\text{\text{\text{\text{\text{\text{\text{\text{\text{\text{\text{\text{\text{\text{\text{\text{\text{\text{\text{\text{\text{\text{\text{\text{\text{\text{\text{\text{\text{\text{\text{\text{\text{\text{\text{\text{\text{\text{\text{\text{\text{\text{\text{\text{\text{\text{\text{\text{\text{\text{\text{\text{\text{\text{\text{\text{\text{\text{\text{\text{\text{\text{\texi}\\ \text{\text{\text{\texi}\text{\texi}\text{\text{\text{\texi}\tint{\text{\texi}\text{\texi}\text{\text{\texi}\text{\texi} | Escalation                            | \$1.018,855  | \$1,411,008  | \$1,891,381  |
| - 111                                                                                                                                                                                                                                                                                                                                                                                                                                                                                                                                                                                                                                                                                                                                                                                                                                                                                                                                                                                                                                                                                                                                                                                                                                                                                                                                                                                                                                                                                                                                                                                                                                                                                                                                                                                                                                                                                                                                                                                                                                                                                                                    | General Conditions                    | \$1,604,697  | \$2,222,338  | \$2,978,925  |
| ARK                                                                                                                                                                                                                                                                                                                                                                                                                                                                                                                                                                                                                                                                                                                                                                                                                                                                                                                                                                                                                                                                                                                                                                                                                                                                                                                                                                                                                                                                                                                                                                                                                                                                                                                                                                                                                                                                                                                                                                                                                                                                                                                      | Profit & Overhead                     | \$1,380,040  | \$1,911,210  | \$2,561,876  |
| CL/                                                                                                                                                                                                                                                                                                                                                                                                                                                                                                                                                                                                                                                                                                                                                                                                                                                                                                                                                                                                                                                                                                                                                                                                                                                                                                                                                                                                                                                                                                                                                                                                                                                                                                                                                                                                                                                                                                                                                                                                                                                                                                                      | Performance Bond and Insurance        | \$731,421    | \$1,012,942  | \$1,357,794  |
|                                                                                                                                                                                                                                                                                                                                                                                                                                                                                                                                                                                                                                                                                                                                                                                                                                                                                                                                                                                                                                                                                                                                                                                                                                                                                                                                                                                                                                                                                                                                                                                                                                                                                                                                                                                                                                                                                                                                                                                                                                                                                                                          | Sales Tax                             | \$1,426,398  | \$1,975,411  | \$2,647,933  |
|                                                                                                                                                                                                                                                                                                                                                                                                                                                                                                                                                                                                                                                                                                                                                                                                                                                                                                                                                                                                                                                                                                                                                                                                                                                                                                                                                                                                                                                                                                                                                                                                                                                                                                                                                                                                                                                                                                                                                                                                                                                                                                                          | Total Consultant Cost                 | \$3,122,481  | \$4,283,598  | \$5,724,091  |
|                                                                                                                                                                                                                                                                                                                                                                                                                                                                                                                                                                                                                                                                                                                                                                                                                                                                                                                                                                                                                                                                                                                                                                                                                                                                                                                                                                                                                                                                                                                                                                                                                                                                                                                                                                                                                                                                                                                                                                                                                                                                                                                          | Total Owner Cost                      | \$3,329,164  | \$4,020,449  | \$5,277,013  |
|                                                                                                                                                                                                                                                                                                                                                                                                                                                                                                                                                                                                                                                                                                                                                                                                                                                                                                                                                                                                                                                                                                                                                                                                                                                                                                                                                                                                                                                                                                                                                                                                                                                                                                                                                                                                                                                                                                                                                                                                                                                                                                                          | TOTAL PROJECT COST RANGE              | \$31,563,767 | \$43,081,708 | \$57,618,699 |

|                    | SHERIFF<br>OPTION A | SHERIFF<br>OPTION B | SHERIFF<br>OPTION C |
|--------------------|---------------------|---------------------|---------------------|
| Site Req. (SF)     | 118,908 SF          | 135,300 SF          | 186,550 SF          |
| Building Size (SF) | 46,485 SF           | 65,843 SF           | 105,107 SF          |
| Construction Cost* | \$25,112,122        | \$34,777,660        | \$46,617,595        |
| Consultant Cost    | \$3,122,481         | \$4,283,598         | \$5,724,091         |
| Owner Cost         | \$3,329,164         | \$4,020,449         | \$5,277,013         |
| Total Project Cost | \$31,563,767        | \$43,081,708        | \$57,618,699        |

#### **Project Cost Summary Comparison**

|                                                    |                                 |                                 |                                 | Pre-Design                                    |
|----------------------------------------------------|---------------------------------|---------------------------------|---------------------------------|-----------------------------------------------|
|                                                    | NEW BUILDING RANGE              |                                 |                                 |                                               |
|                                                    | Option A                        | Option B                        | Option C                        | Comments                                      |
|                                                    | CFI Probable Cost<br>4/26/18    | CFI Probable Cost<br>4/26/18    | CFI Probable Cost<br>4/26/18    | Comments                                      |
| Construction Cost of Facility                      | 4/20/18                         | 4/20/18                         | 4/20/18                         |                                               |
| Building Hardcost                                  | \$16,980,924                    | \$23,516,802                    | \$31,523,016                    |                                               |
| Sitework Hardcost                                  | \$10,580,524                    | \$23,316,802                    | \$31,323,010                    | lant, abad in totalding transport at a con-   |
|                                                    | \$0<br>\$0 <sup>5</sup>         | \$0<br>\$0 <sup>5</sup>         | \$0<br>\$0 <sup>5</sup>         | Included in building hardcost above           |
| Right of Way Improvements Hardcost                 | \$0<br>\$0 <sup>5</sup>         | \$0<br>\$0 <sup>5</sup>         | \$0<br>\$0 <sup>5</sup>         | Excluded                                      |
| Demolition of Existing Structure                   | ŞU                              | ŞU                              | \$0                             | Excluded                                      |
| Margins                                            | 4                               | 4                               |                                 |                                               |
| Contingency                                        | \$3,396,185                     | \$4,703,360                     | \$6,304,603                     | 20% Allowance                                 |
| Escalation                                         | \$1,018,855                     | \$1,411,008                     | \$1,891,381                     | 5.00% Allowance 1 year of Escalation          |
| General Conditions                                 | \$1,604,697                     | \$2,222,338                     | \$2,978,925                     | 7.5% of GC cost                               |
| Overhead & Profit (General Contracting)            | \$1,380,040                     | \$1,911,210                     | \$2,561,876                     | 6.0% of GC cost                               |
| Bonds & Insurance                                  | \$731,421                       | \$1,012,942                     | \$1,357,794                     | 3.0% of GC cost                               |
| Sales Tax                                          | \$1,426,398 <sup>1</sup>        | \$1,975,411 <sup>1</sup>        | \$2,647,933 <sup>1</sup>        | 8.40% Clark County Sales Tax for Hardcosts    |
| Subtotal                                           | \$25,112,122                    | \$34,777,660                    | \$46,617,595                    |                                               |
| Total Construction Costs                           | \$25,112,122                    | \$34,777,660                    | \$46,617,595                    |                                               |
|                                                    | \$540.22 /sf                    | \$528.19 /sf                    | \$443.53 /sf                    |                                               |
| Consultants Costs                                  |                                 |                                 |                                 |                                               |
| A/E Design and Construction - Base                 | \$2,511,212                     | \$3,477,766                     | \$4,661,759                     | Allowance                                     |
| A/E LEED Design and Documentation                  | \$0                             | \$0                             | \$0                             | Excluded                                      |
| Reimbursables                                      | \$60,000                        | \$60,000                        | \$60,000                        | Allowance                                     |
| Owner's Project Manager                            | \$251,121.22                    | \$347,776.60                    | \$466,175.95                    | 1% Allowance                                  |
| Marketing Materials                                | \$0                             | \$347,770.00                    | \$400,175.55                    | Excluded                                      |
| _                                                  | · ·                             | •                               | •                               |                                               |
| Topo and Boundary Survey                           | \$12,000                        | \$12,000                        | \$12,000                        | Allowance                                     |
| Special Inspections                                | \$35,000                        | \$45,000                        | \$75,000                        | Allowance                                     |
| Geotechnical Services                              | \$30,000                        | \$35,000                        | \$40,000                        | Allowance                                     |
| Environmental Services                             | \$0 <sup>5</sup>                | \$0 <sup>5</sup>                | \$0 <sup>5</sup>                | N/A                                           |
| Hazardous Material Survey/Testing/Mitigation Specs | \$0 <sup>5</sup>                | \$0 <sup>5</sup>                | \$0 5                           | Excluded                                      |
| Air-Barrier Testing                                | \$5,300                         | \$7,200                         | \$9,800                         | Allowance Required in the State of Washington |
| Arborist                                           | \$0 <sup>5</sup>                | \$0 <sup>5</sup>                | \$0 <sup>5</sup>                | Excluded                                      |
| Subtotal - Consultants                             | \$2,904,633                     | \$3,984,743                     | \$5,324,735                     |                                               |
| Consultants Contingency                            | \$217,848                       | \$298,856                       | \$399,355                       | 7.5% of Consultant costs                      |
| Total Consultants Costs                            | \$3,122,481                     | \$4,283,598                     | \$5,724,091                     |                                               |
|                                                    | \$67.17 /sf                     | \$65.06 /sf                     | \$54.46 /sf                     |                                               |
| Owner Costs                                        |                                 |                                 |                                 |                                               |
| Land Acquisition                                   | \$0 <sup>5</sup>                | \$0 <sup>5</sup>                | \$0 <sup>5</sup>                | Excluded                                      |
| Fixtures, Furniture & Equipment (FF&E)             | \$836,730                       | \$1,185,174                     | \$1,891,926                     | \$18.00 per sf Allowance                      |
| Appliances                                         | \$20,000                        | \$25,000                        | \$30,000                        | Allowance                                     |
| Lockers/Storage                                    | \$265,000 <sup>3</sup>          | \$265,000 <sup>3</sup>          | \$265,000 <sup>3</sup>          | Allowance                                     |
| Shelving (High Density)                            | \$1,045,000 4                   | \$1,045,000 4                   | \$1,045,000 4                   | Allowance                                     |
| Fitness Equipment                                  | \$40,000                        | \$40,000                        | \$40,000                        | Allowance                                     |
| Telephone/Data/AV/Security Equipment               | \$92,970                        | \$131,686                       | \$210,214                       | \$2.00 per sf Allowance                       |
| LEED Registration                                  | \$0                             | \$0                             | \$0                             | Excluded                                      |
| Moving Allowance                                   | \$200,000                       | \$300,000                       | \$400,000                       | Allowance                                     |
| Temporary Facilities                               | \$0                             | \$0                             | \$0                             | N/A                                           |
| Permit Fees                                        | \$317,216 2                     | \$418,281 2                     | \$606,319 2                     | Based on % of Construction Costs              |
| Radio Antenna<br>Subtotal - Owner Costs            | \$40,000<br>\$2,856,916         | \$40,000<br>\$3,450,141         | \$40,000<br>\$4,528,459         | Allowance                                     |
| Owner Contingency                                  | <b>\$2,856,916</b><br>\$214,269 | <b>\$3,450,141</b><br>\$258,761 | <b>\$4,528,459</b><br>\$339,634 | 7.5% of Owner Costs                           |
| Sales Tax                                          | \$257,980 1                     | \$311,548 1                     | \$408,920 <sup>1</sup>          | 8.40% Clark County Sales Tax                  |
| Total Owner Costs                                  | \$3,329,164                     | \$4,020,449                     | \$5,277,013                     |                                               |
|                                                    | \$71.62 /sf                     | \$61.06 /sf                     | \$50.21 /sf                     |                                               |
| Total Project Cost                                 | \$31,563,767                    | \$43,081,708                    | \$57,618,699                    |                                               |
|                                                    | \$679.01 /sf                    | \$654.31 /sf                    | \$548.19 /sf                    | 1                                             |
|                                                    | . ,                             | NEW BUILDING RANGE              | •                               |                                               |
|                                                    |                                 |                                 |                                 | <b>J</b><br>1                                 |
| Building Size (SF):                                | 46,485                          | 65,843                          | 105,107                         |                                               |