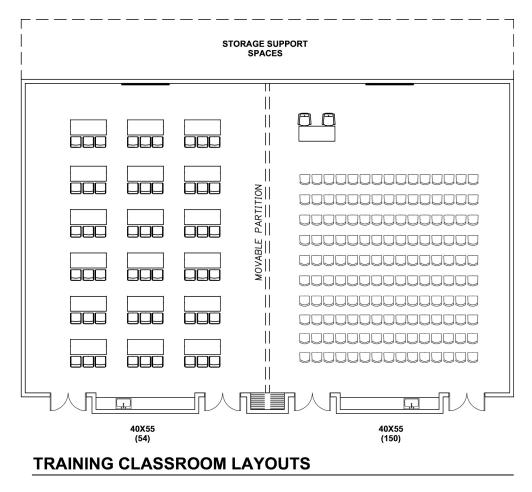

The critical needs of the Agency identified during the programming exercise included a Community Room with Emergency Operations Center functions and seating for up to 55 people at tables; a secure classroom for training of up to 75 people at tables; more space for all departments except for the Drug Task Force, which was the only department with more than adequate space for current needs and future growth; back-up power; and workspace available to volunteer staff, among other programmed spaces.

# SPACE STANDARDS

Based on existing emergency response facilities, past experience and general architectural standards, space standards have been developed and depicted to aid in efficiently comparing sizes for offices, support spaces, and primary functions unique to this particular type of facility. These space standards have been utilized in the development and validation of identified program elements.

The following layouts are provided for reference, and to indicate baseline dimensions and room layouts for discussion during the programming process. Actual room dimensions often adjust during the plan development task to account for spacial adjacencies and other design parameters.

### **TYPICAL CONFERENCE LAYOUTS**

Scale 1/16" = 1'-0"