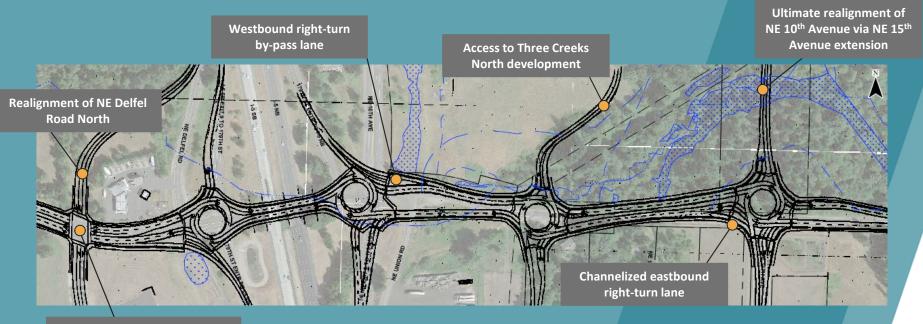

# Phase 1 Roundabout Compatibility with Long-term Plans

Area to be improved with WSDOT Interchange Project

**Ultimate Improvements** 

 → Future 15<sup>th</sup> Avenue, Roundabout & 4-5 Lane 179<sup>th</sup> Street