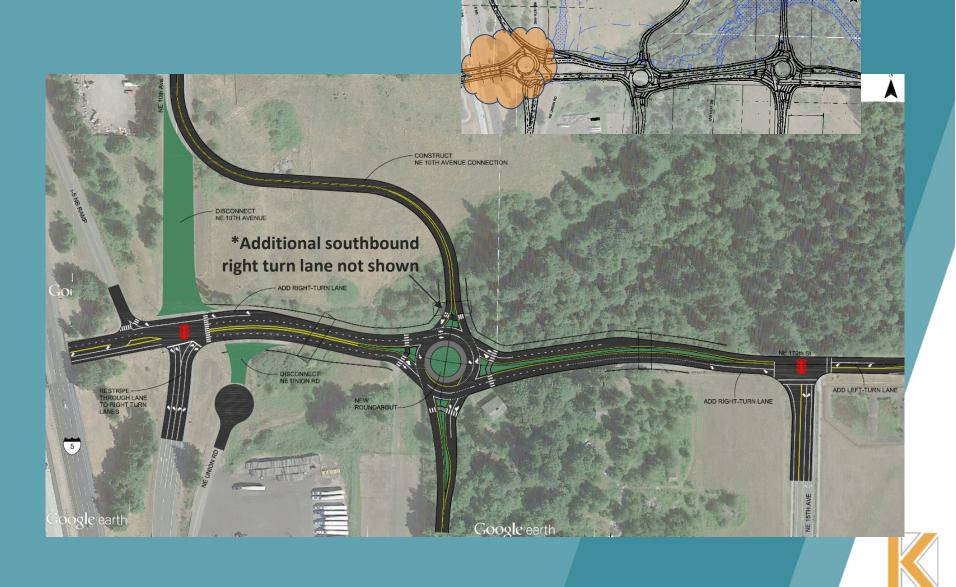

#### **Proposed Phase 1 Corridor Improvements**

#### • \$20.6 million

- Widens 179<sup>th</sup> Street east of I-5
- Cul-de-sacs 10<sup>th</sup> Avenue & Union Road
- Reconstructs I-5 northbound ramp signal
- 10<sup>th</sup> Avenue connection to 12<sup>th</sup> Avenue
- New ultimate 12<sup>th</sup> Avenue roundabout
- Adds turn lanes on 179<sup>th</sup> at 15<sup>th</sup> Avenue
- Excludes right-of-way costs
- Accommodates multiple developments
  - Three Creeks Phase 1 (60,000 sq. ft. retail previously vested)
  - Three Creeks North Master Plan Housing
  - Three Creeks Phase 2 (south retail previously vested)
  - Mill Creek PUD
  - Hinton Property
  - Wollam Property

### **Recommended Mitigations**

| Project                                           | Phase                                                                                   | Recommended Mitigation on NE 179 <sup>th</sup> Street between NE Delfel Road (North) and NE 15 <sup>th</sup> Avenue                                                                                                                                                                                                                                                                                                                                                                                                                                                                                                                                                                                                                                                                                                                                                                                                                                                                                                                                                                                                                                                                                                                                                                                                                    |
|---------------------------------------------------|-----------------------------------------------------------------------------------------|----------------------------------------------------------------------------------------------------------------------------------------------------------------------------------------------------------------------------------------------------------------------------------------------------------------------------------------------------------------------------------------------------------------------------------------------------------------------------------------------------------------------------------------------------------------------------------------------------------------------------------------------------------------------------------------------------------------------------------------------------------------------------------------------------------------------------------------------------------------------------------------------------------------------------------------------------------------------------------------------------------------------------------------------------------------------------------------------------------------------------------------------------------------------------------------------------------------------------------------------------------------------------------------------------------------------------------------|
| Killian<br>Pacific/Three<br>Creeks Master<br>Plan | 60,000 Sq. Ft. Retail<br>(DA Approved Phase<br>1)                                       | No mitigation required, proceed as previously approved.                                                                                                                                                                                                                                                                                                                                                                                                                                                                                                                                                                                                                                                                                                                                                                                                                                                                                                                                                                                                                                                                                                                                                                                                                                                                                |
|                                                   | Three Creeks North<br>Phase 1                                                           | <ol> <li>NE 15<sup>th</sup> Avenue/NE 179<sup>th</sup> Street intersection: construct an eastbound right-turn lane with a right-turn signal overlap</li> <li>While not required for concurrency, consider voluntary improvements to terminate Union Road connection to NE 179<sup>th</sup> Street</li> </ol>                                                                                                                                                                                                                                                                                                                                                                                                                                                                                                                                                                                                                                                                                                                                                                                                                                                                                                                                                                                                                           |
|                                                   | Phase 2 NE 179 <sup>th</sup><br>Street Commercial<br>Center<br>(DA Approved Phase<br>2) | <ol> <li>Construction of a new multi-lane roundabout on NE 179<sup>th</sup> Street (with separate southbound right-turn lane) approximately midway between NE 15<sup>th</sup> Avenue and the I-5<br/>Northbound off-ramp (NE 12<sup>th</sup> Avenue)</li> <li>Elimination of the existing NE 10<sup>th</sup> Avenue connection to NE 179<sup>th</sup> Street aligned with the I-5 Northbound off-ramp (Refer to Figure 4)</li> <li>Extension of NE 10<sup>th</sup> Avenue to the new NE 12<sup>th</sup> Avenue multilane roundabout (forming the north approach to the roundabout)</li> </ol>                                                                                                                                                                                                                                                                                                                                                                                                                                                                                                                                                                                                                                                                                                                                          |
| Mill Creek PUD                                    | PUD Buildout<br>(606 single family<br>homes and 99<br>townhomes)                        | <ul> <li>a. This change allows for re-routing the existing NE 10<sup>th</sup> Avenue trips, creating capacity at the I-5 Northbound off-ramp/NE 179<sup>th</sup> Street intersection</li> <li>b. In the alternative, the NE 10<sup>th</sup> Avenue extension would be unnecessary if NE 15<sup>th</sup> Avenue is first extended from NE 179<sup>th</sup> Street to NE 10<sup>th</sup> Avenue. Should NE 15<sup>th</sup> Avenue be constructed first, the north approach of the new NE 12<sup>th</sup> Avenue roundabout would be operated as a local street connection to serve properties between the NE 15<sup>th</sup> Avenue extension and NE 179<sup>th</sup> Street.</li> </ul>                                                                                                                                                                                                                                                                                                                                                                                                                                                                                                                                                                                                                                                 |
| Hinton Property                                   | 129 single family homes                                                                 | <ul> <li>4) Reconfiguration of the I-5 Northbound off-ramp/NE 179<sup>th</sup> Street intersection to provide:</li> </ul>                                                                                                                                                                                                                                                                                                                                                                                                                                                                                                                                                                                                                                                                                                                                                                                                                                                                                                                                                                                                                                                                                                                                                                                                              |
| Wollam<br>Property                                | 220 single family<br>homes                                                              | <ul> <li>a. two northbound left-turn lanes and two northbound right-turn lanes; and</li> <li>b. two westbound through lanes and a separate westbound right-turn lane to the I-5 northbound on-ramp</li> <li>5) Widening of NE 179<sup>th</sup> Street to provide two westbound and two eastbound through travel lanes between the I-5 Northbound off-ramp/NE 179<sup>th</sup> Street intersection and the new NE 12<sup>th</sup> Avenue roundabout</li> <li>6) Termination of Union Road south of NE 179<sup>th</sup> Street through provision of alternative access for properties along Union Road south of NE 179<sup>th</sup> Street</li> <li>7) Widening of NE 179<sup>th</sup> Street between the new NE 12<sup>th</sup> Avenue roundabout and NE 15<sup>th</sup> Avenue to provide: <ul> <li>a. two eastbound through travel lanes through the NE 12<sup>th</sup> Avenue roundabout, with the second eastbound lane becoming a right-turn drop lane at NE 15<sup>th</sup> Avenue; and</li> <li>b. one westbound through lane at NE 15<sup>th</sup> Avenue that opens to two westbound through travel lanes approaching the NE 12<sup>th</sup> Avenue roundabout.</li> </ul> </li> <li>8) Modification of the NE 15<sup>th</sup> Avenue/NE 179<sup>th</sup> Street intersection: construct a westbound left-turn lane</li> </ul> |