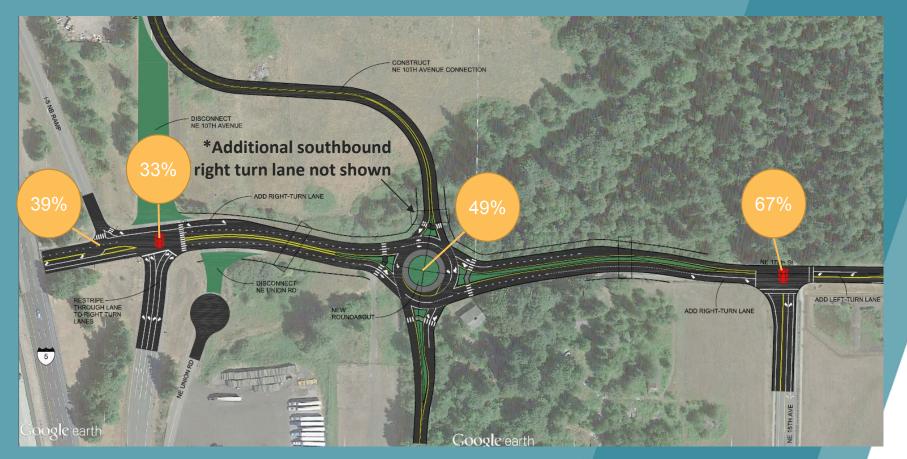

#### **Proposed Phase 1 Corridor Improvements**

#### Phase 1 Improvements: PM Peak Hour % of Capacity Utilized