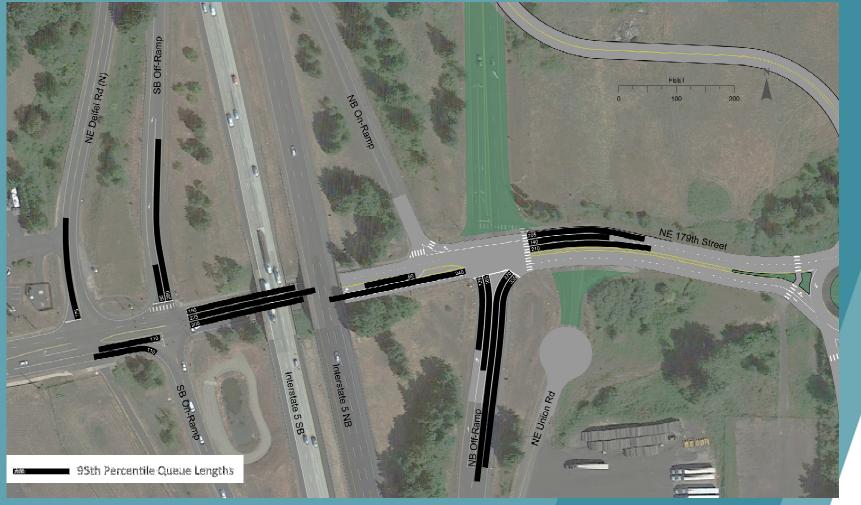

dens 179<sup>th</sup> Street east of I-5
- Cul-de-sacs 10<sup>th</sup> Avenue & Union Road
- Reconstructs I-5 northbound ramp signal
- 10<sup>th</sup> Avenue connection to 12<sup>th</sup> Avenue
- New ultimate 12<sup>th</sup> Avenue roundabout
- Adds turn lanes on 179<sup>th</sup> at 15<sup>th</sup> Avenue
- Excludes right-of-way costs
- Accommodates multiple developments
  - Three Creeks Phase 1 (60,000 sq. ft. retail previously vested)
  - Three Creeks North Master Plan Housing
  - Three Creeks Phase 2 (south retail previously vested)
  - Mill Creek PUD
  - Hinton Property
  - Wollam Property

\*Excludes other off-site concurrency requirements





#### Phase 1 Improvements: PM Peak Hour % of Capacity Utilized





#### Future Queues with Phase 1 Improvements 2020 PM Peak Hour Analysis





# Phase 1 Roundabout Compatibility with Long-term Plans



Area to be improved with WSDOT Interchange Project

**Ultimate Improvements** 

 → Future 15<sup>th</sup> Avenue, Roundabout & 4-5 Lane 179<sup>th</sup> Street



#### Extra slides for Questions (if needed)



# **Conceptual Ultimate Improvement**



**Traffic Signal or Roundabout** 



#### Phase 1 Improvements: AM Peak Hour %of Capacity Utilized





### **Recommended Mitigations**

| Project                                           | Phase                                                                                   | Recommended Mitigation on NE 179 <sup>th</sup> Street between NE Delfel Road (North) and NE 15 <sup>th</sup> Avenue