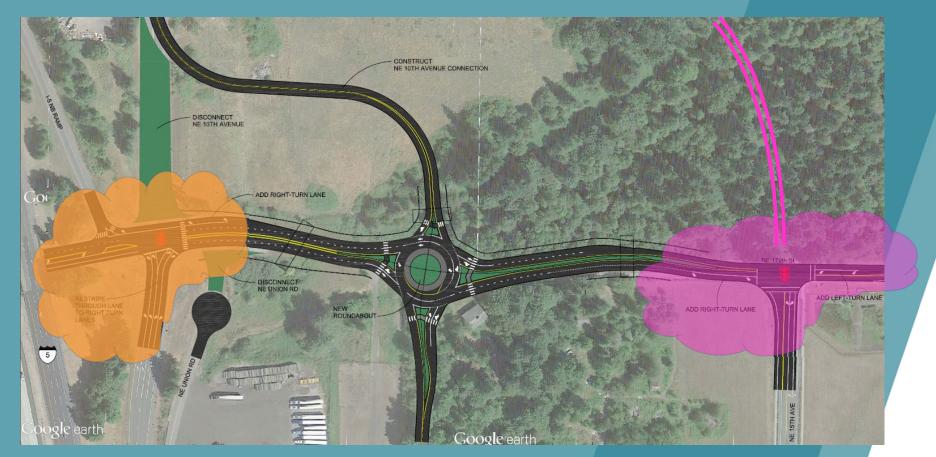

#### **Proposed Phase 1 Corridor Improvements**

#### • \$20.6 million

- Widens 179<sup>th</sup> Street east of I-5
- Cul-de-sacs 10<sup>th</sup> Avenue & Union Road
- Reconstructs I-5 northbound ramp signal
- 10<sup>th</sup> Avenue connection to 12<sup>th</sup> Avenue
- New ultimate 12<sup>th</sup> Avenue roundabout
- Adds turn lanes on 179<sup>th</sup> at 15<sup>th</sup> Avenue
- Excludes right-of-way costs
- Accommodates multiple developments
  - Three Creeks Phase 1 (60,000 sq. ft. retail previously vested)
  - Three Creeks North Master Plan Housing
  - Three Creeks Phase 2 (south retail previously vested)
  - Mill Creek PUD
  - Hinton Property
  - Wollam Property