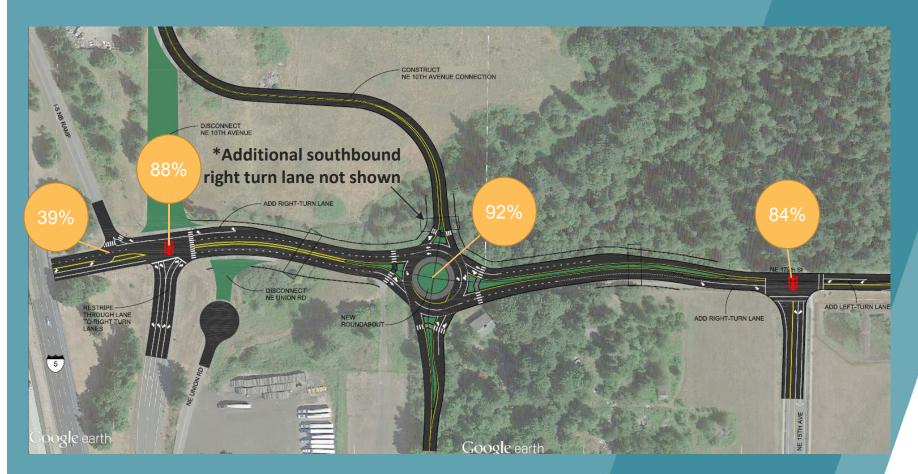

sup> St: I-5 NB Ramp to NE 15<sup>th</sup> Ave\*

#### • \$20.6 million

- Widens 179<sup>th</sup> Street east of I-5
- Cul-de-sacs 10<sup>th</sup> Avenue & Union Road
- Reconstructs I-5 northbound ramp signal
- 10<sup>th</sup> Avenue connection to 12<sup>th</sup> Avenue
- New ultimate 12<sup>th</sup> Avenue roundabout
- Adds turn lanes on 179<sup>th</sup> at 15<sup>th</sup> Avenue
- Excludes right-of-way costs
- Accommodates multiple developments
  - Three Creeks Phase 1 (60,000 sq. ft. retail previously vested)
  - Three Creeks North Master Plan Housing
  - Three Creeks Phase 2 (south retail previously vested)
  - Mill Creek PUD
  - Hinton Property
  - Wollam Property

\*Excludes other off-site concurrency requirements





#### Phase 1 Improvements: PM Peak Hour % of Capacity Utilized





#### Future Queues with Phase 1 Improvements 2020 PM Peak Hour Analysis





# Phase 1 Roundabout Compatibility with Long-term Plans



Area to be improved with WSDOT Interchange Project

**Ultimate Improvements** 

 → Future 15<sup>th</sup> Avenue, Roundabout & 4-5 Lane 179<sup>th</sup> Street



#### Extra slides for Questions (if needed)



# **Conceptual Ultimate Improvement**



**Traffic Signal or Roundabout** 



#### Phase 1 Improvements: AM Peak Hour %of Capacity Utilized





### **Recommended Mitigations**

| Project                                           | Phase                                                                                   | Recommended Mitigation on NE 179 <sup>th</sup> Street between NE Delfel Road (North) and NE 15 <sup>th</sup> Avenue