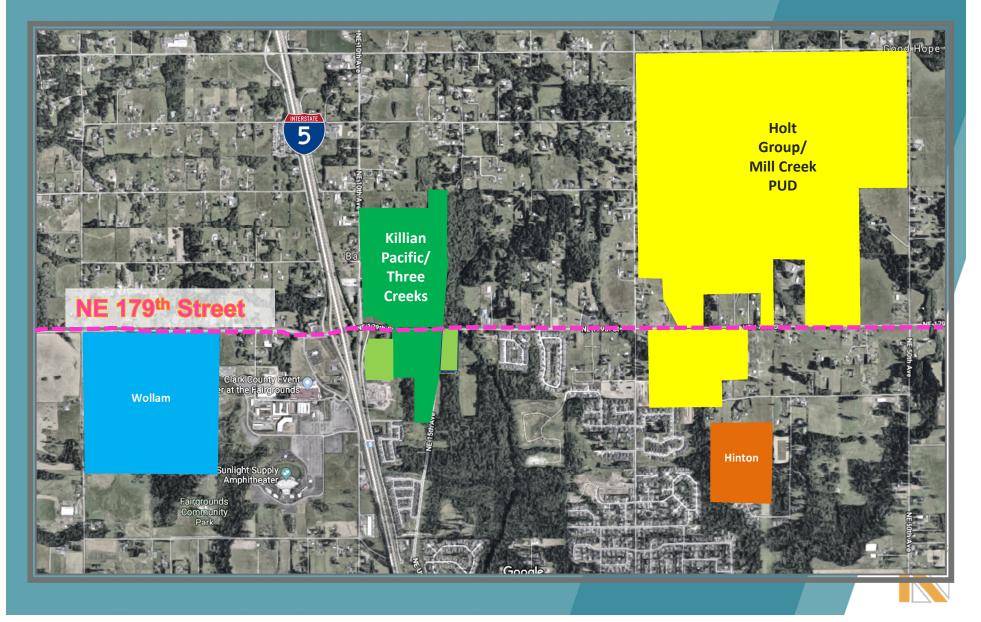

## **Interchange Vicinity**

#### **Development Summary and PM Peak Hour Trips**

| Project                                     | Assumed Use                                                                       | PM Peak Hour Trip Generation |
|---------------------------------------------|-----------------------------------------------------------------------------------|------------------------------|
| Killian Pacific/Three Creeks<br>Master Plan | 60,000 Sq. Ft. Retail<br>(DA Approved Phase 1)                                    | 425 total                    |
|                                             | Three Creeks North Phase 1                                                        | 402 total                    |
|                                             | Phase 2 NE 179 <sup>th</sup> Street Commercial<br>Center<br>(DA Approved Phase 2) | 711 total                    |
| Mill Creek PUD                              | PUD Buildout<br>(606 single family homes and 99<br>townhomes)                     | 657 total                    |
| Hinton Property                             | 129 single family homes                                                           | 129 total                    |
| Wollam Property                             | 220 single family homes                                                           | 220 total                    |

#### • \$20.6 million

- Widens 179<sup>th</sup> Street east of I-5
- Cul-de-sacs 10<sup>th</sup> Avenue & Union Road
- Reconstructs I-5 northbound ramp signal
- 10<sup>th</sup> Avenue connection to 12<sup>th</sup> Avenue
- New ultimate 12<sup>th</sup> Avenue roundabout
- Adds turn lanes on 179<sup>th</sup> at 15<sup>th</sup> Avenue
- Excludes right-of-way costs
- Accommodates multiple developments
  - Three Creeks Phase 1 (60,000 sq. ft. retail previously vested)
  - Three Creeks North Master Plan Housing
  - Three Creeks Phase 2 (south retail previously vested)
  - Mill Creek PUD
  - Hinton Property
  - Wollam Property