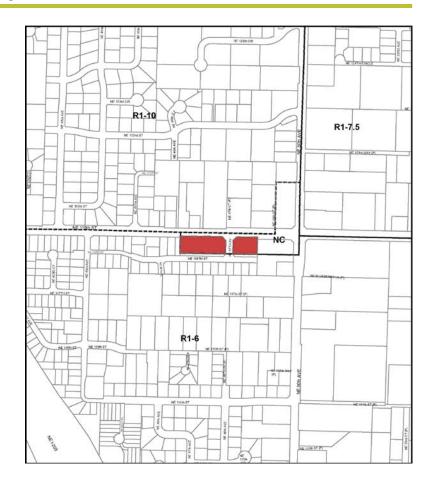

#### Comprehensive Plan Map Amendment

- CPZ2018-00004 Strawberry Hill
- Current Comp Plan/Zoning: Commercial/Neighborhood Commercial
- Proposed Comp Plan/Zoning: Urban Low Density Residential/R1-6
- PC approved 6 to 0