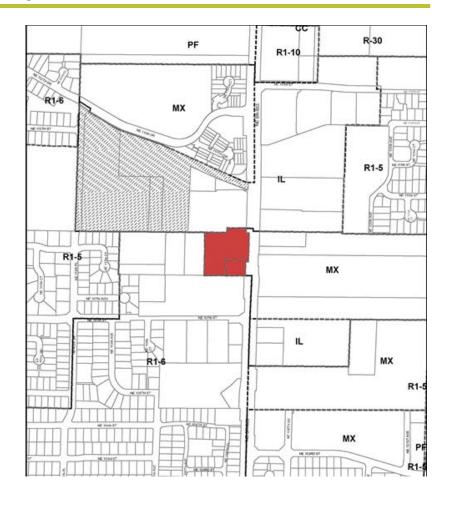

#### Comprehensive Plan Map Amendment

- CPZ2018-00003 Faith Center
- Current Comp Plan/Zoning:
  Mixed Use/Mixed Use
- Proposed Comp Plan/Zoning: Urban Low Density Residential/R1-6
- PC approved: 6 to 0