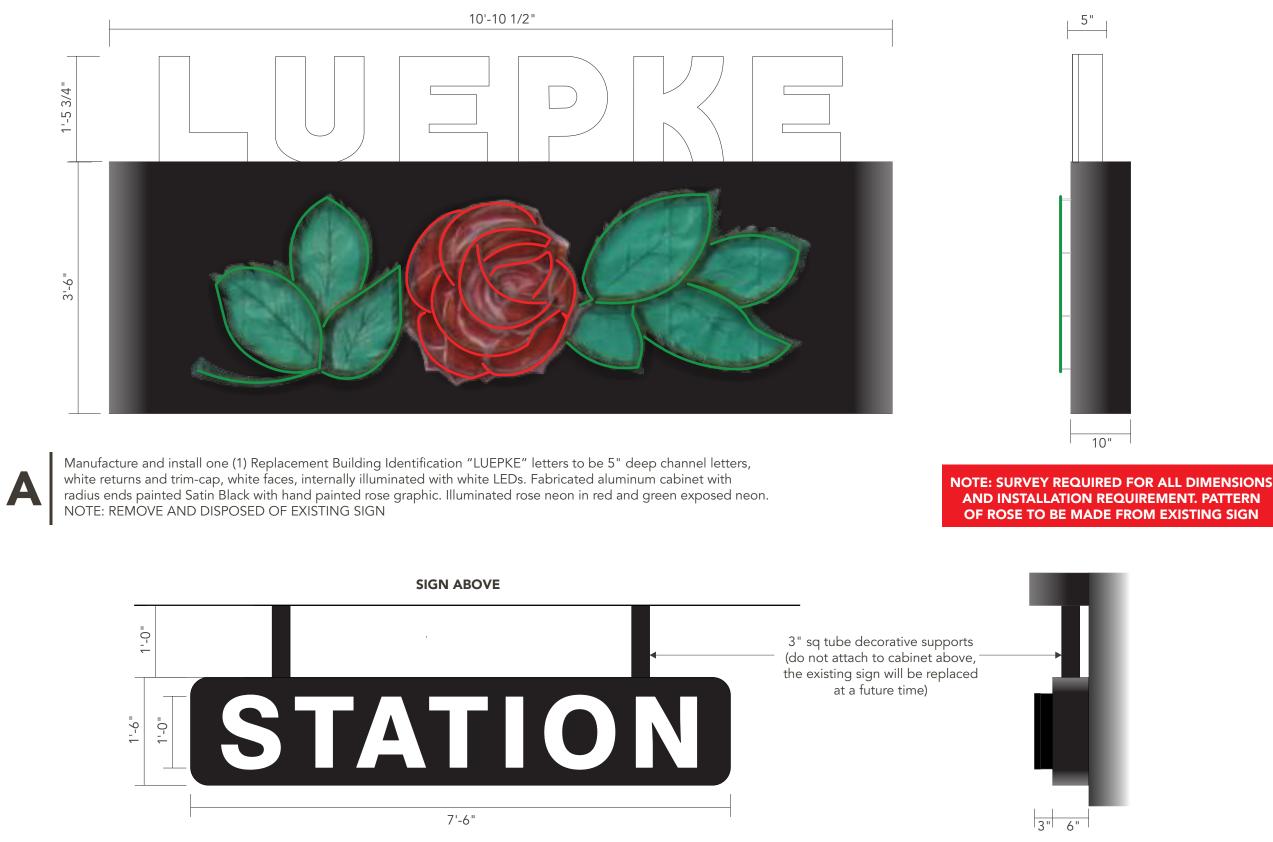

## **Exterior** Building Identification & Replacement Sign Details

Manufacture and install one (1) Channel Letters on a raceway. "STATION" letters to be 3" deep channel letters, black returns and trim-cap, white faces. Internally illuminated with white LEDs. 6" deep fabricated aluminum oversized raceway cabinet painted Satin Black. 3" sq tube decorative supports painted Satin Black.