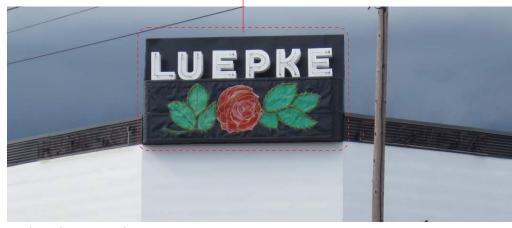

## **Exterior** Building Elevation



BUILDING ELEVATION

## REMOVE AND DISPOSE OF ENTIRE SIGN





SIMULATED NIGHT VIEW

EXISTING ELEVATION



## **Exterior** Building Identification & Replacement Sign Details



Manufacture and install one (1) Channel Letters on a raceway. "STATION" letters to be 3" deep channel letters, black returns and trim-cap, white faces. Internally illuminated with white LEDs. 6" deep fabricated aluminum oversized raceway cabinet painted Satin Black. 3" sq tube decorative supports painted Satin Black.

B

| SECURITY<br>SIGNS<br>Quality Since 1925<br>2424 SE Holgate Boulevard<br>Portland, Oregon 97202<br>503-232-4172 fax 503-230-1861                                                                                                                                                                                   |
|------------------------------------------------