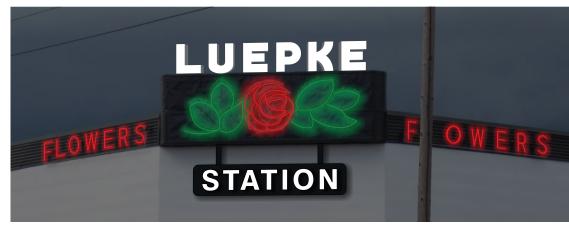

## REMOVE AND DISPOSE OF ENTIRE SIGN

SIMULATED NIGHT VIEW

EXISTING ELEVATION

## **Exterior** Building Identification & Replacement Sign Details

Manufacture and install one (1) Channel Letters on a raceway. "STATION" letters to be 3" deep channel letters, black returns and trim-cap, white faces. Internally illuminated with white LEDs. 6" deep fabricated aluminum oversized raceway cabinet painted Satin Black. 3" sq tube decorative supports painted Satin Black.