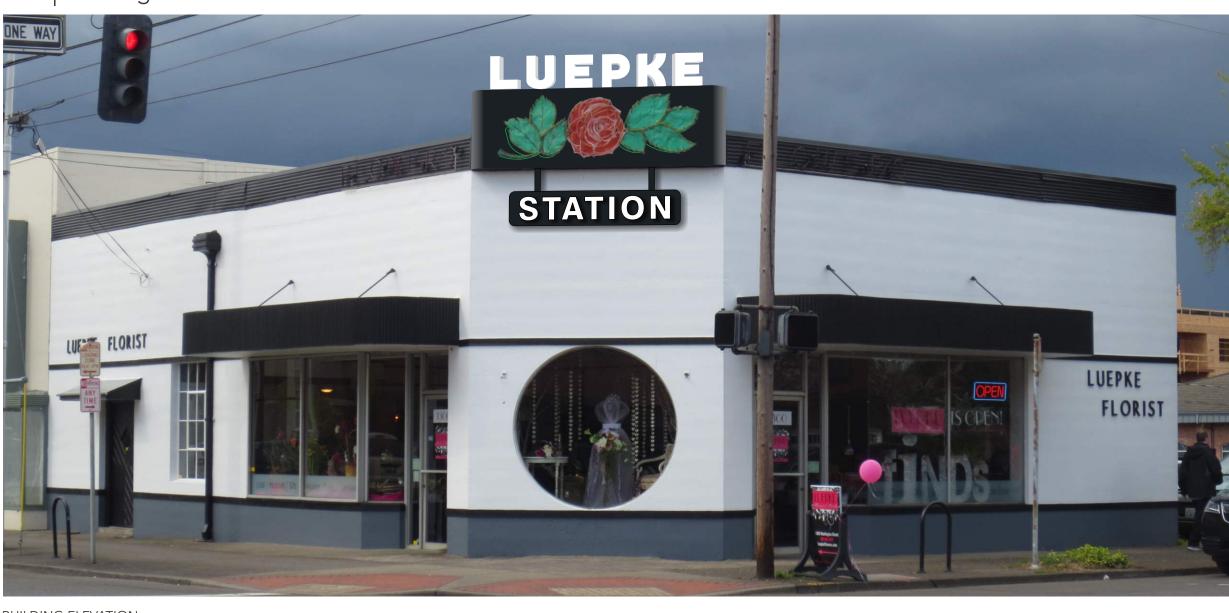

## **Exterior** Building Elevation



BUILDING ELEVATION

## REMOVE AND DISPOSE OF ENTIRE SIGN





SIMULATED NIGHT VIEW

EXISTING ELEVATION



## **Exterior** Building Identification & Replacement Sign Details



Manufacture and install one (1) Channel Letters on a raceway. "STATION" letters to be 3" deep channel letters, black returns and trim-cap, white faces. Internally illuminated with white LEDs. 6" deep fabricated aluminum oversized raceway cabinet painted Satin Black. 3" sq tube decorative supports painted Satin Black.

B

| SECURITY<br>SIGNS<br>Quality Since 1925<br>2424 SE Holgate Boulevard<br>Portland, Oregon 97202<br>503-232-4172 fax 503-230-1861