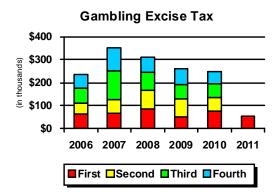

Another way to assess trends is to compare revenue types over time. The following chart shows revenue collection for major revenue sources for the first quarter of years 2009-2011.

#### **SALES TAX REVENUE**

For the past twelve months, all counties are once again experiencing sales tax revenue growth. For the 12 months ending March 2011, Clark County's retail sales tax collected increased 6.8 percent.

Unincorporated Clark County received approximately \$9.8M (basic 0.5 percent) in retail sales tax revenue for the 12 months ending March 2011. This represents 41 percent of the basic retail sales tax received in the county. After more than three years of declining sales tax revenue, the County has experience year-over-year sales tax growth for the past six months.

## Clark County 12 Months Ending Retail Sales Growth/Decline

Historically, construction spending in unincorporated Clark County is about 30 percent of retail sales. Construction spending declined from a high of 38 percent in late 2005-early 2006 to the current 20 percent.