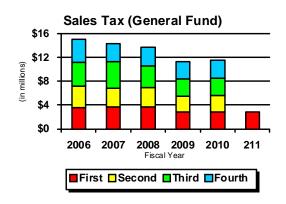

#### **SALES TAX REVENUE**

For the past twelve months, all counties are once again experiencing sales tax revenue growth. For the 12 months ending March 2011, Clark County's retail sales tax collected increased 6.8 percent.

Unincorporated Clark County received approximately \$9.8M (basic 0.5 percent) in retail sales tax revenue for the 12 months ending March 2011. This represents 41 percent of the basic retail sales tax received in the county. After more than three years of declining sales tax revenue, the County has experience year-over-year sales tax growth for the past six months.

## Clark County 12 Months Ending Retail Sales Growth/Decline

Historically, construction spending in unincorporated Clark County is about 30 percent of retail sales. Construction spending declined from a high of 38 percent in late 2005-early 2006 to the current 20 percent.