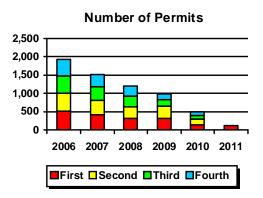

Construction sales as a percent of retail sales reached a high of approximately 38 percent in 2005 and early 2006. This high was followed by a steady four year decline until construction sales reached a baseline level of about 20 percent in 2009-2010. In the latest quarter, construction sales as a percent of retail sales remained at approximately 20 percent and the number of commercial and single family residence permits issued is still low. The average value of building permits is steady.

#### Construction As A Percent of Retail Sales

The County experienced unprecedented growth in 2004-2005. In early 2006, building activity began to decline significantly, reaching a low point in 2009. In 2010, building permits issued and the associated revenue have improved, although compared to recent history, permit activity remains weak. Despite the 2010 increase in building permits, development permits and revenue continue to lag significantly. (See pages 40-41)

#### Average Value Building Permits (12 Months)

Home sales are also an indicator of the economic activity in the County. Over the past three quarters home sales have been week. Additionally, the median home sales price suffered a significant decline in the past two quarters. The slow increase in building permits, weak home sales, and declining sales price give little optimism that the construction industry is recovering. Experts indicate that it there will likely be several more years of weak activity before the industry improves.