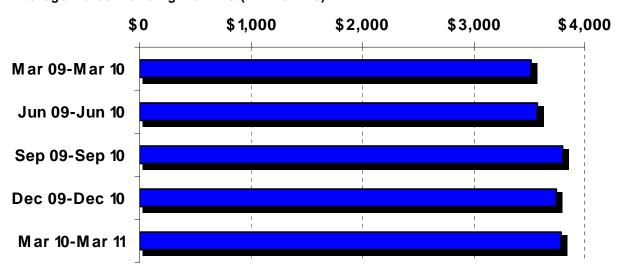

#### Average Value Building Permits (12 Months)

Home sales are also an indicator of the economic activity in the County. Over the past three quarters home sales have been week. Additionally, the median home sales price suffered a significant decline in the past two quarters. The slow increase in building permits, weak home sales, and declining sales price give little optimism that the construction industry is recovering. Experts indicate that it there will likely be several more years of weak activity before the industry improves.