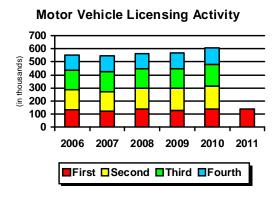

Another way to assess trends is to compare revenue types over time. The following chart shows revenue collection for major revenue sources for the first quarter of years 2009-2011.