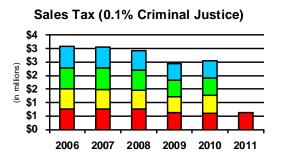

Another way to assess trends is to compare revenue types over time. The following chart shows revenue collection for major revenue sources for the first quarter of years 2009-2011.

#### **COUNTY EXPENSE OVERVIEW**

Spending, as represented by the 2011-2012 budget has shifted marginally from the prior biennial budget. Community Development and Debt have declined slightly. Public Works, Internal Services, Fiscal Reserves, and the Health Department have stayed approximately the same. General Government, Community Services and Law and Justice have seen a slight increase.

# Clark County Expense Distribution 2011-2011 Budget

Total Clark County expenses for 2011 are approximately 9 percent of budget. The expenditure percentage is heavily weighted by capital and debt transfers including impact fees and REET. These revenues are transferred as needed rather than evenly spent. Spending on General fund supported activities is tight;. General government, law and justice, and internal services are spending at 103 percent of the 2010 pace and are 11 percent of budget.