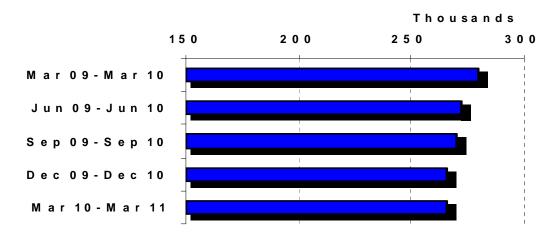

Jail Bed Days are of a particular concern due to the finite space to house inmates. Total annual bed days peaked in June 2007 at 309K and have subsequently dropped to 265K. Statistics indicate 50 percent of the inmates are sentenced, 41 percent are felons, and 60 percent are jailed one week or less.

#### Jail Bed Days (12 Months)