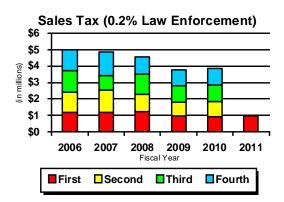

Another way to assess trends is to compare revenue types over time. The following chart shows revenue collection for major revenue sources for the first quarter of years 2009-2011.

#### **SALES TAX REVENUE**

For the past twelve months, all counties are once again experiencing sales tax revenue growth. For the 12 months ending March 2011, Clark County's retail sales tax collected increased 6.8 percent.

Unincorporated Clark County received approximately \$9.8M (basic 0.5 percent) in retail sales tax revenue for the 12 months ending March 2011. This represents 41 percent of the basic retail sales tax received in the county. After more than three years of declining sales tax revenue, the County has experience year-over-year sales tax growth for the past six months.