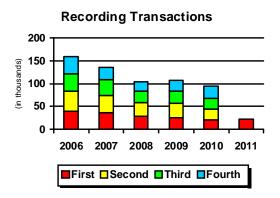

Another way to assess trends is to compare revenue types over time. The following chart shows revenue collection for major revenue sources for the first quarter of years 2009-2011.