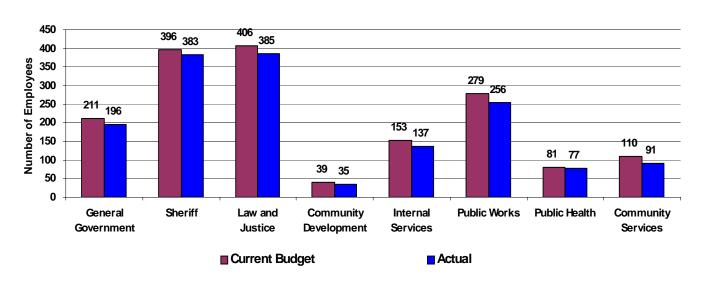

#### **COUNTY EMPLOYMENT**

The County employed 1,560 FTE's at the end of the 2011 first quarter. Filled positions have been reduced 14 percent from a high of 1,806 at the end of 2007. Reductions have come primarily from Community Development and the Health Department losing 49 and 72 FTEs respectively. General Government has declined 32 employees, Law and Justice 41, Public Works 30, Internal Services 17, and Community Services 5.

In 2011 there were 1,675 approved positions (including project employees) representing 148 fewer positions than the 09-10 approved budget, or a 8 percent decrease.

2011 Employees By Function