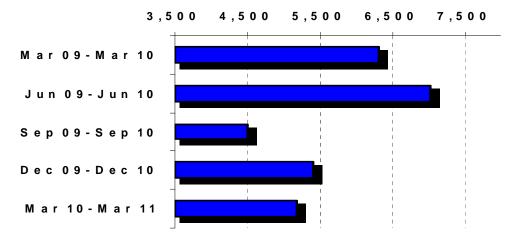

## Clark County 12 Months Ending Retail Sales Growth/Decline

Historically, construction spending in unincorporated Clark County is about 30 percent of retail sales. Construction spending declined from a high of 38 percent in late 2005-early 2006 to the current 20 percent.

Unincorporated Clark County received approximately \$9.8M (basic 0.5 percent) in retail sales tax revenue for the 12 months ending March 2011. This represents 41 percent of the basic retail sales tax received in the county. After more than three years of declining sales tax revenue, the County has experience year-over-year sales tax growth for the past six months.

#### **SALES TAX REVENUE**

For the past twelve months, all counties are once again experiencing sales tax revenue growth. For the 12 months ending March 2011, Clark County's retail sales tax collected increased 6.8 percent.