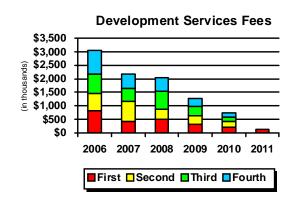

<sup>(1) 2007</sup> transfer to correct 2006 General Fund funding, 2008 and 2009 General Fund transfer to reduce operating deficit.

DCD revenue for 2011 is \$0.9M. Excluding General Fund support, revenue decreased \$0.4M or 31 percent for the first quarter, while expense increased \$0.2M. Both the Building activity and Development Services operated at a loss.

In June of 2009, the Board of Commissioner's approved an increase in development and building fees, as well as a significantly reduced expense budget. In 2011, annual General Fund support for DCD remains at approximately \$1.0M, and does not include any one time transfers to support the fund balance. After generating losses of approximately \$10M from 2006-2009, DCD generated a positive balance of \$1.8M in 2010.

Community Development activities include Building and Development Services. Until 2008, building was supported entirely by fees. However, the deficit at the end of 2008 required support from the General Fund. Now that this activity is once again self supporting, 100 percent of General Fund support is attributed to Development Services.