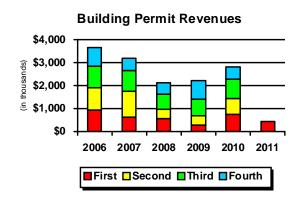

#### Construction As A Percent of Retail Sales

The County experienced unprecedented growth in 2004-2005. In early 2006, building activity began to decline significantly, reaching a low point in 2009. In 2010, building permits issued and the associated revenue have improved, although compared to recent history, permit activity remains weak. Despite the 2010 increase in building permits, development permits and revenue continue to lag significantly. (See pages 40-41)

#### Average Value Building Permits (12 Months)

Home sales are also an indicator of the economic activity in the County. Over the past three quarters home sales have been week. Additionally, the median home sales price suffered a significant decline in the past two quarters. The slow increase in building permits, weak home sales, and declining sales price give little optimism that the construction industry is recovering. Experts indicate that it there will likely be several more years of weak activity before the industry improves.