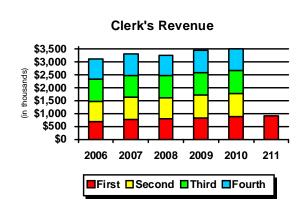

Another way to assess trends is to compare revenue types over time. The following chart shows revenue collection for major revenue sources for the first quarter of years 2009-2011.