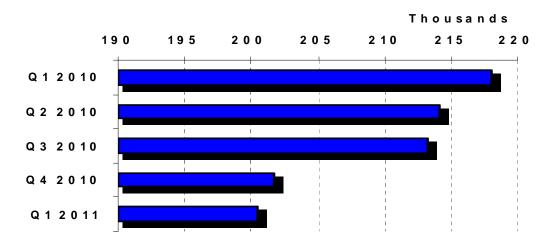

#### Existing Home Sales (SAAR)

Construction related leading indicators began declining in late 2005. In 2010 there was some slight improvement. However, the 2011 first quarter actually lost some ground to the gains achieved in 2010. With the current high unemployment rate, any economic improvement will be gradual. It is unlikely that the construction industry, which generates significant sales, use, and REET taxes, will not return to previously levels of activity for several years

#### Average Value Building Permits (12 Months)

Home sales are also an indicator of the economic activity in the County. Over the past three quarters home sales have been week. Additionally, the median home sales price suffered a significant decline in the past two quarters. The slow increase in building permits, weak home sales, and declining sales price give little optimism that the construction industry is recovering. Experts indicate that it there will likely be several more years of weak activity before the industry improves.