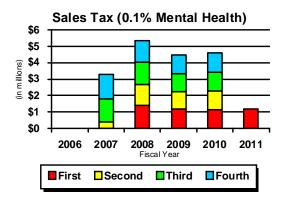

Another way to assess trends is to compare revenue types over time. The following chart shows revenue collection for major revenue sources for the first quarter of years 2009-2011.

#### **COUNTY EXPENSE OVERVIEW**

Spending, as represented by the 2011-2012 budget has shifted marginally from the prior biennial budget. Community Development and Debt have declined slightly. Public Works, Internal Services, Fiscal Reserves, and the Health Department have stayed approximately the same. General Government, Community Services and Law and Justice have seen a slight increase.

# Clark County Expense Distribution 2011-2011 Budget

Total Clark County expenses for 2011 are approximately 9 percent of budget. The expenditure percentage is heavily weighted by capital and debt transfers including impact fees and REET. These revenues are transferred as needed rather than evenly spent. Spending on General fund supported activities is tight;. General government, law and justice, and internal services are spending at 103 percent of the 2010 pace and are 11 percent of budget.