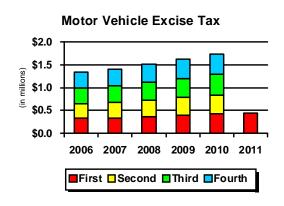

Another way to assess trends is to compare revenue types over time. The following chart shows revenue collection for major revenue sources for the first quarter of years 2009-2011.