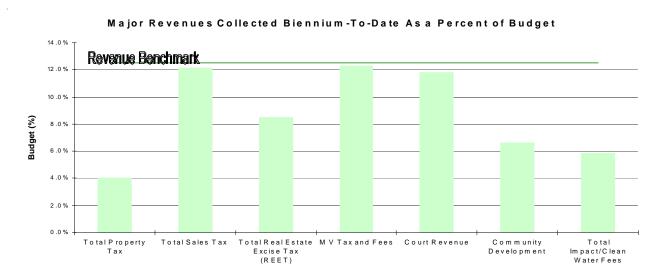

Another way to assess trends is to compare revenue types over time. The following chart shows revenue collection for major revenue sources for the first quarter of years 2009-2011.