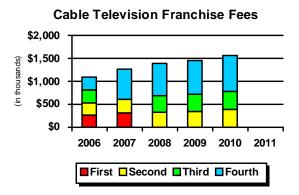

Another way to assess trends is to compare revenue types over time. The following chart shows revenue collection for major revenue sources for the first quarter of years 2009-2011.