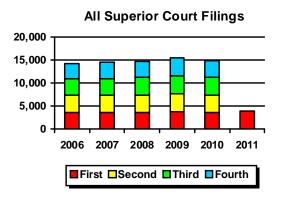

Another way to assess trends is to compare revenue types over time. The following chart shows revenue collection for major revenue sources for the first quarter of years 2009-2011.