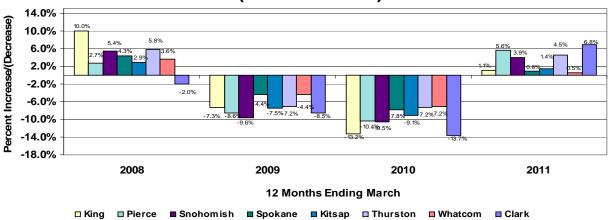

# 1st Quarter 2011

proud past, promising future

Clark County retail sales showed an annual increase for the fourth consecutive quarter. For the 12 months ending March 2011, the county incurred \$4.8 billion in retail sales, a 6.8 percent increase from the \$4.5 billion reported for the 12 months ending March 2010. The increase in retail sales has not been equally shared throughout the County as County General Fund sales tax receipts have only increased 3.7 percent.

#### **SALES TAX REVENUE**

For the past twelve months, all counties are once again experiencing sales tax revenue growth. For the 12 months ending March 2011, Clark County's retail sales tax collected increased 6.8 percent.

Unincorporated Clark County received approximately \$9.8M (basic 0.5 percent) in retail sales tax revenue for the 12 months ending March 2011. This represents 41 percent of the basic retail sales tax received in the county. After more than three years of declining sales tax revenue, the County has experience year-over-year sales tax growth for the past six months.

## Clark County 12 Months Ending Retail Sales Growth/Decline

Historically, construction spending in unincorporated Clark County is about 30 percent of retail sales. Construction spending declined from a high of 38 percent in late 2005-early 2006 to the current 20 percent.