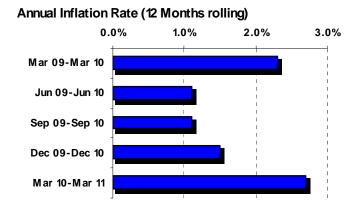

There are many indicators of Clark County's economic health and general direction. This section includes a few of the indicators that are relevant to current issues and concerns within the County.

The increase in the Inflation Rate has been minimal. The annual inflation rate for 2011 first quarter was 2.7 percent.