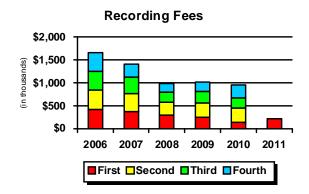

Another way to assess trends is to compare revenue types over time. The following chart shows revenue collection for major revenue sources for the first quarter of years 2009-2011.