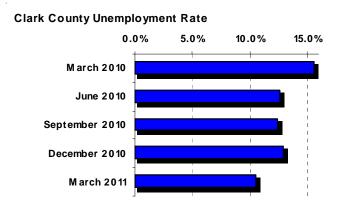

The Clark County Unemployment Rate is still a significant concern. It showed improvement in the 2011 first quarter ending at 10.5 percent. It is still above the state average unemployment of 9.7 percent.