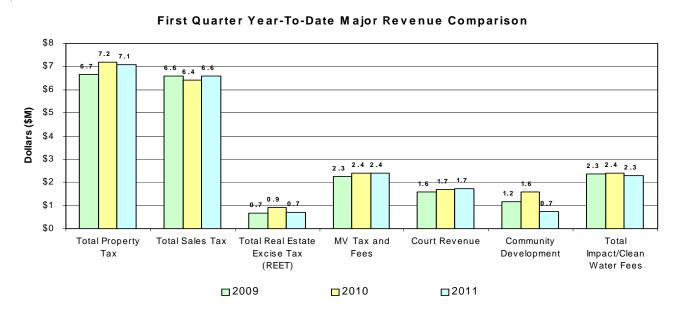

Another way to assess trends is to compare revenue types over time. The following chart shows revenue collection for major revenue sources for the first quarter of years 2009-2011.