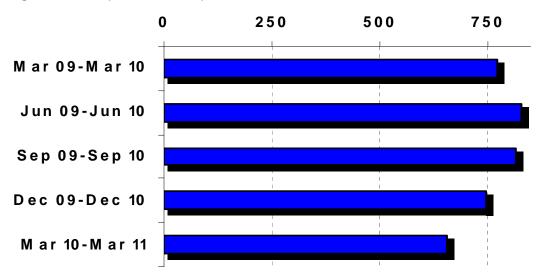

#### Construction As A Percent of Retail Sales

The County experienced unprecedented growth in 2004-2005. In early 2006, building activity began to decline significantly, reaching a low point in 2009. In 2010, building permits issued and the associated revenue have improved, although compared to recent history, permit activity remains weak. Despite the 2010 increase in building permits, development permits and revenue continue to lag significantly. (See pages 40-41)

Construction sales as a percent of retail sales reached a high of approximately 38 percent in 2005 and early 2006. This high was followed by a steady four year decline until construction sales reached a baseline level of about 20 percent in 2009-2010. In the latest quarter, construction sales as a percent of retail sales remained at approximately 20 percent and the number of commercial and single family residence permits issued is still low. The average value of building permits is steady.