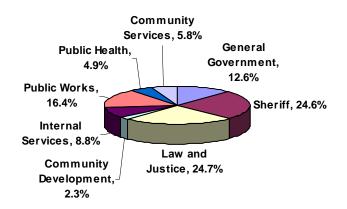

In 2011 there were 1,675 approved positions (including project employees) representing 148 fewer positions than the 09-10 approved budget, or a 8 percent decrease.

2011 Employees By Function