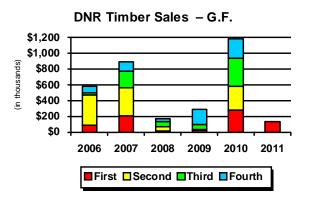

Another way to assess trends is to compare revenue types over time. The following chart shows revenue collection for major revenue sources for the first quarter of years 2009-2011.