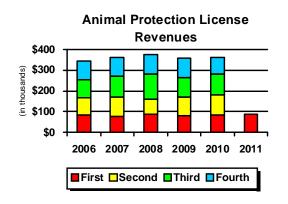

Another way to assess trends is to compare revenue types over time. The following chart shows revenue collection for major revenue sources for the first quarter of years 2009-2011.