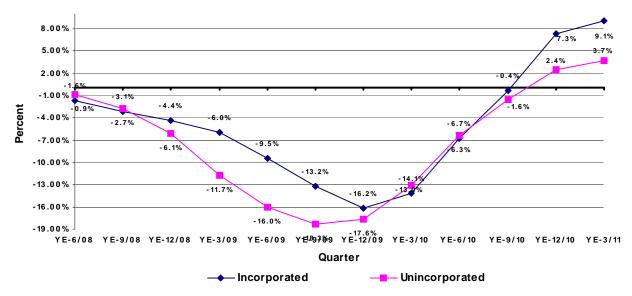

Unincorporated Clark County received approximately \$9.8M (basic 0.5 percent) in retail sales tax revenue for the 12 months ending March 2011. This represents 41 percent of the basic retail sales tax received in the county. After more than three years of declining sales tax revenue, the County has experience year-over-year sales tax growth for the past six months.