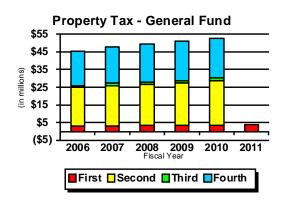

Another way to assess trends is to compare revenue types over time. The following chart shows revenue collection for major revenue sources for the first quarter of years 2009-2011.