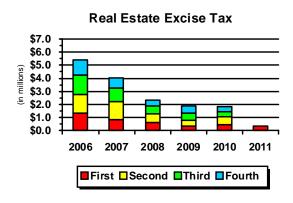

REET funds, which primarily support debt service and capital facilities, are lagging significantly behind budget. In 2009, the County increased its reliance on REET funds to pay debt service, while at the same time committing more REET to roads and parks. Although some debt service is now paid through the General Fund, commitments have created an unsustainable drain on REET.

Another way to assess trends is to compare revenue types over time. The following chart shows revenue collection for major revenue sources for the first quarter of years 2009-2011.