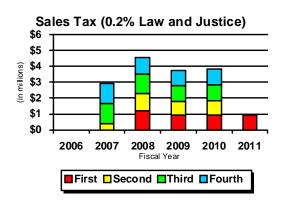

Another way to assess trends is to compare revenue types over time. The following chart shows revenue collection for major revenue sources for the first quarter of years 2009-2011.

#### **COUNTY EXPENSE OVERVIEW**

Spending, as represented by the 2011-2012 budget has shifted marginally from the prior biennial budget. Community Development and Debt have declined slightly. Public Works, Internal Services, Fiscal Reserves, and the Health Department have stayed approximately the same. General Government, Community Services and Law and Justice have seen a slight increase.

# Clark County Expense Distribution 2011-2011 Budget

Total Clark County expenses for 2011 are approximately 9 percent of budget. The expenditure percentage is heavily weighted by capital and debt transfers including impact fees and REET. These revenues are transferred as needed rather than evenly spent. Spending on General fund supported activities is tight;. General government, law and justice, and internal services are spending at 103 percent of the 2010 pace and are 11 percent of budget.