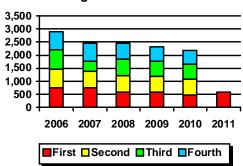

## Clark County 12 Months Ending Retail Sales Growth/Decline

Historically, construction spending in unincorporated Clark County is about 30 percent of retail sales. Construction spending declined from a high of 38 percent in late 2005-early 2006 to the current 20 percent.