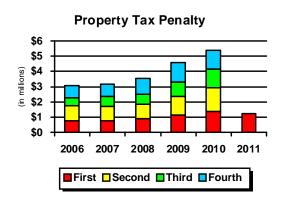

Another way to assess trends is to compare revenue types over time. The following chart shows revenue collection for major revenue sources for the first quarter of years 2009-2011.