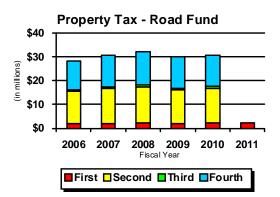

Another way to assess trends is to compare revenue types over time. The following chart shows revenue collection for major revenue sources for the first quarter of years 2009-2011.

# **ROAD FUND (DEPARTMENT OF PUBLIC WORKS)**

The Road Fund fund balance continues to increase. The March 31, 2011 balance is \$21M, approximately \$10M higher that at the end of March 2010. The balance is also approximately \$10M higher than any first quarter ending balance in the past five years. The fund balance, when considering the 2011-2012 budget operating expenses and the current six year Traffic Improvement Plan (TIP) is projected to continue to grow over the next six years.

Revenue collected in 2011 is \$4.4M, however, the majority of the operating revenues is received in the second and fourth quarter from property taxes. Capital revenues are received from grants, traffic improvement fees, and loans depending on the nature and timing of the construction projects.