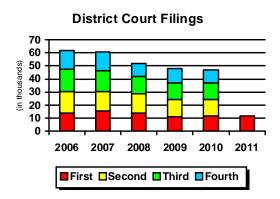

#### Construction As A Percent of Retail Sales

The County experienced unprecedented growth in 2004-2005. In early 2006, building activity began to decline significantly, reaching a low point in 2009. In 2010, building permits issued and the associated revenue have improved, although compared to recent history, permit activity remains weak. Despite the 2010 increase in building permits, development permits and revenue continue to lag significantly. (See pages 40-41)