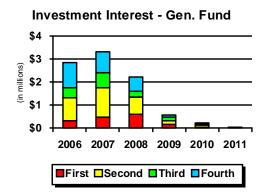

Another way to assess trends is to compare revenue types over time. The following chart shows revenue collection for major revenue sources for the first quarter of years 2009-2011.