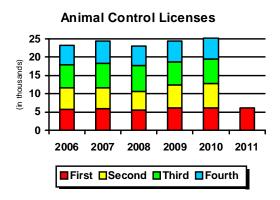

#### Construction As A Percent of Retail Sales

The County experienced unprecedented growth in 2004-2005. In early 2006, building activity began to decline significantly, reaching a low point in 2009. In 2010, building permits issued and the associated revenue have improved, although compared to recent history, permit activity remains weak. Despite the 2010 increase in building permits, development permits and revenue continue to lag significantly. (See pages 40-41)

#### Average Value Building Permits (12 Months)

Home sales are also an indicator of the economic activity in the County. Over the past three quarters home sales have been week. Additionally, the median home sales price suffered a significant decline in the past two quarters. The slow increase in building permits, weak home sales, and declining sales price give little optimism that the construction industry is recovering. Experts indicate that it there will likely be several more years of weak activity before the industry improves.