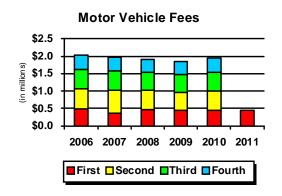

Another way to assess trends is to compare revenue types over time. The following chart shows revenue collection for major revenue sources for the first quarter of years 2009-2011.