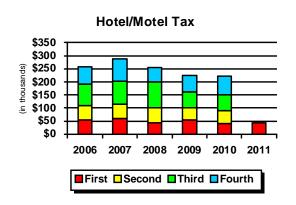

Another way to assess trends is to compare revenue types over time. The following chart shows revenue collection for major revenue sources for the first quarter of years 2009-2011.