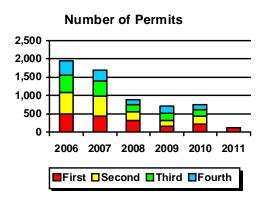

#### Construction As A Percent of Retail Sales

The County experienced unprecedented growth in 2004-2005. In early 2006, building activity began to decline significantly, reaching a low point in 2009. In 2010, building permits issued and the associated revenue have improved, although compared to recent history, permit activity remains weak. Despite the 2010 increase in building permits, development permits and revenue continue to lag significantly. (See pages 40-41)