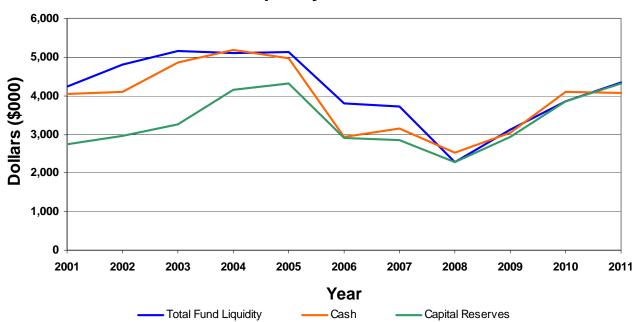

# 5091 Fund Liquidity and Cash Balance

County equipment is scheduled for replacement based on standard replacement lives. Recently, it was determined to extend the lives of equipment to better match the equipment's actual utility. County customers pay into the fund based on forecast usage and the County's 10 year replacement plan. Departments do not contribute the full replacement value of each vehicle, as resources are pooled and purchases are made based on assessed needs.

Capital Reserves: 2011 Results

|              | Begin     |         | Capital | Reimburse | Sales/  | End       |
|--------------|-----------|---------|---------|-----------|---------|-----------|
| Source       | Balance   | Revenue | Replcmt |           | Auction | Balance   |
|              |           |         |         |           |         | _         |
| General Fund | 262,288   | 219,316 | 20,537  | 0         | 0       | 461,066   |
| Road Fund    | 3,022,287 | 194,815 | 0       | 0         | 0       | 3,217,102 |
| Other        | 557,396   | 88,141  | 268     | 0         | 0       | 645,269   |
| Total        | 3,841,970 | 502,272 | 20,805  | 0         | 0       | 4,323,437 |