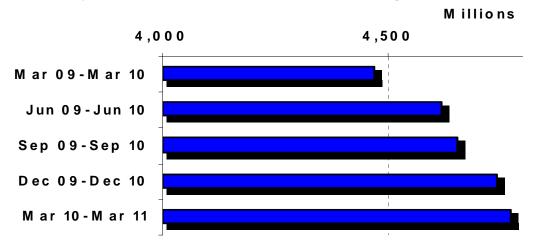

Construction sales as a percent of retail sales reached a high of approximately 38 percent in 2005 and early 2006. This high was followed by a steady four year decline until construction sales reached a baseline level of about 20 percent in 2009-2010. In the latest quarter, construction sales as a percent of retail sales remained at approximately 20 percent and the number of commercial and single family residence permits issued is still low. The average value of building permits is steady.

## Clark County 12 Months Ending Retail Sales Growth/Decline

Historically, construction spending in unincorporated Clark County is about 30 percent of retail sales. Construction spending declined from a high of 38 percent in late 2005-early 2006 to the current 20 percent.