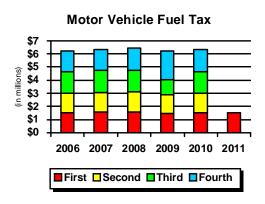

Another way to assess trends is to compare revenue types over time. The following chart shows revenue collection for major revenue sources for the first quarter of years 2009-2011.