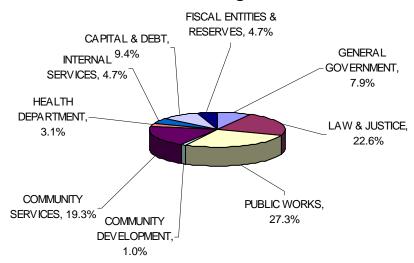

#### **COUNTY EXPENSE OVERVIEW**

Spending, as represented by the 2011-2012 budget has shifted marginally from the prior biennial budget. Community Development and Debt have declined slightly. Public Works, Internal Services, Fiscal Reserves, and the Health Department have stayed approximately the same. General Government, Community Services and Law and Justice have seen a slight increase.

# Clark County Expense Distribution 2011-2011 Budget

Total Clark County expenses for 2011 are approximately 9 percent of budget. The expenditure percentage is heavily weighted by capital and debt transfers including impact fees and REET. These revenues are transferred as needed rather than evenly spent. Spending on General fund supported activities is tight;. General government, law and justice, and internal services are spending at 103 percent of the 2010 pace and are 11 percent of budget.