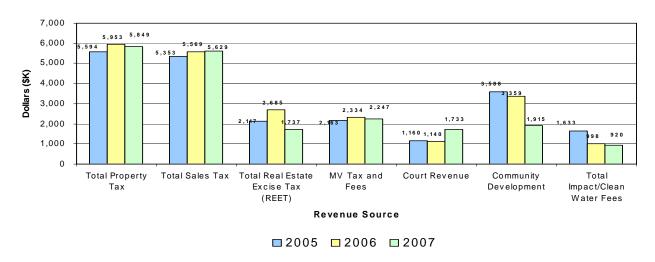

Another way to assess trends is to compare revenue types over time. The following chart shows revenue collection for the first quarters of the past three years from major revenue sources.