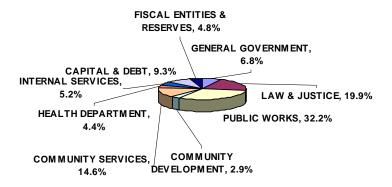

#### **COUNTY EXPENSE OVERVIEW**

Spending, as represented by the 07-08 budget has shifted from the prior biennial budget. Due to the completion of the Center for Community Health Building, capital and debt expenditures have declined from 21.9 percent to 9.3 percent of budget. All other categories, except for the Health Department, have seen an increase in percent as a result. The largest percent increase is in Public Works increasing 6.0 percent, followed by Law and Justice with 2.3 percent and Community Services with a 2.2 percent increase.

# Clark County Expense Distribution 2007-2008 Budget

Total Clark County expenses for the first quarter of 2007 are approximately 7.5 percent of budget. At the end of the first quarter of the first year of the biennium, the level of expenses spent appears to be reasonable. There are two areas to closely monitor: Community Development and Law and Justice. These are the only two program areas that, as a percent of budget spent, are near the benchmark of 12.5 percent or the amount of time passed in the biennium. Considering corrections, Community Development expenditures would be 11.9 percent of budget. (See page 10-11)

#### **CLARK COUNTY EXPENSE DISTRIBUTION**

(Dollars in thousands)

|                            | 1Q07        | 1Q06        | 07 | -08 Budget | 07/06  | YTD/Budget |
|----------------------------|-------------|-------------|----|------------|--------|------------|
| GENERAL GOVERNMENT         | \$<br>5,424 | \$<br>4,535 | \$ | 59,092     | 119.6% | 9.2%       |
| LAW & JUSTICE              | 20,999      | 18,795      |    | 171,801    | 111.7% | 12.2%      |
| PUBLIC WORKS               | 11,608      | 13,995      |    | 278,316    | 82.9%  | 4.2%       |
| COM M UNITY DEVELOPM ENT   | 3,416       | 3,562       |    | 25,171     | 95.9%  | 13.6%      |
| COM M UNITY SERVICES       | 8,915       | 8,091       |    | 125,999    | 110.2% | 7.1%       |
| HEALTH DEPARTM ENT         | 3,727       | 3,403       |    | 37,774     | 109.5% | 7.1%       |
| INTERNAL SERVICES          | 5,285       | 4,552       |    | 44,785     | 116.1% | 11.8%      |
| CAPITAL & DEBT             | 2,207       | 785         |    | 80,087     | 281.1% | 2.8%       |
| FISCAL ENTITIES & RESERVES | 3,373       | 3,123       |    | 41,274     | 108.0% | 8.2%       |
| TOTAL                      | \$64,955    | \$60,841    |    | \$864,299  | 106.8% | 7.5%       |