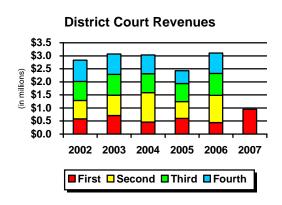

|                      | 2,141,101 | 2,095,208 | 1,730,568 | 1,965,884 | 2,081,027 | 509,119  | 3,749,364    |
| Fourth               | 654,340   | 622,947   | 428,499   | 605,018   | 607,294   | <u>0</u> |              |
| Third                | 534,824   | 470,187   | 431,439   | 547,190   | 561,594   | 0        |              |
| Second               | 570,268   | 586,614   | 512,473   | 461,546   | 486,296   | 0        |              |
| First                | 381,669   | 415,460   | 358,157   | 352,130   | 425,843   | 509,119  |              |
|                      | Actual    | Actual    | Actual    | Actual    | Actual    | Actual   | 07-08 Budget |
| By Quarter           | 2002      | 2003      | 2004      | 2005      | 2006      | 2007     | 07-08 Budget |

# **DISTRICT COURT**





#### **District Court Revenue**

| % Change -<br>Annual | 16.4%  | %      | 8.4%      | _       | 1.2%    | -20  | 0.0%    | 28   | 3.0%    |      |          | 12.8%           |
|----------------------|--------|--------|-----------|---------|---------|------|---------|------|---------|------|----------|-----------------|
| % Change -<br>YTD    |        |        |           |         |         | 1    |         | 1    |         | 11   | 5.8%     | % of Budget     |
|                      | 2,833  | ,262   | 3,070,498 | 3,      | 034,173 | 2,4  | 126,699 | 3,1  | 06,133  | 9    | 950,964  | 7,441,825       |
| Fourth               | 817    | ,039   | 782,956   | 3       | 725,159 | 4    | 187,772 | 7    | 785,660 |      | <u>0</u> |                 |
| Third                | 730    | ,133