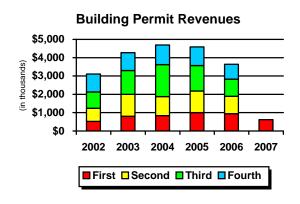

#### **COUNTY LEADING INDICATORS**

The County has experienced unprecedented growth in the past few years. Building Permits are an indicator of the construction activity in the County. However, in 2006, building permits declined 25 percent. This trend has continued in the first quarter of 2007. Revenues associated with construction activity have declined accordingly. (See page 36) The average value of building permits reflects the value of construction projects.

The sale of homes is also an indicator of the economic activity in the County. Over the past year, home sales have declined approximately 17 percent. This indicator, in conjunction with the slowdown in building permits indicates that economic activity within the county is slowing. The impact of the slowdown on revenues will be somewhat offset by the significant increase in home sale prices.

Leading indicators that began showing declines in late 2005, throughout 2006, are now continuing to decline in 2007. The growth rate for building permits began declining in the first quarter of 2005, development service fees the second quarter of 2005, sales tax the third quarter of 2005, and REET the fourth quarter of 2005. Building permits have experienced a quarter over quarter revenue decrease since the second quarter of 2005. REET experienced a quarter over quarter revenue decrease in the 2006 second quarter through first quarter of 2007; development services fees in the first, third, and fourth quarters of 2006 and first quarter of 2007; and for the first time, sales tax showed a quarter over quarter decrease in the third and fourth quarters of 2006.