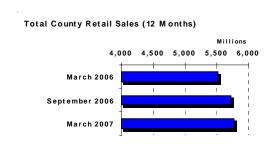

County Retail Sales continue to increase at a much slower pace than in the past few years. The construction component as a percent of retail sales continues at a high level. In the recent quarter, this sector has weakened. Construction has also had an impact on County use taxes. Use tax collections average \$225k annually. In 2004 and 2005, major construction projects contributed an additional \$500k and \$600k to County basic use tax collections, respectively. In 2006, use tax collections have returned to average levels. Washington State's average retail sales per capita is \$16.2k. Excluding King County the average is \$13.4k. Clark County's average is \$12.9k.