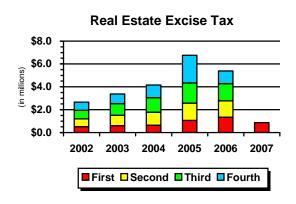

#### **COUNTY REVENUE OVERVIEW**

The County collected \$51.8M or 6.2 percent of the 07-08 budgeted revenues through March 2007. Community Development Fees and Impact/Clean Water fees are below budget, as shown in the chart below. The \$51.8M excludes interfund transfers and fiduciary funds. Taxes collected of \$15.0M represent 5.4 percent of budgeted tax revenues.

The following chart presents major sources of revenue collected through the 2007 first quarter, or 12.5 percent of the budget period, as a percent of budget. It should be noted that some revenue sources are not earned equally throughout the budget period. Comparing the percent of budget collected based on a point in the budget period should take into consideration the revenue's individual collection cycle.

Another way to assess trends is to compare revenue types over time. The following chart shows revenue collection for the first quarters of the past three years from major revenue sources.