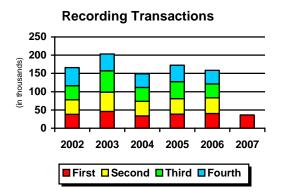

#### **COUNTY LEADING INDICATORS**

The County has experienced unprecedented growth in the past few years. Building Permits are an indicator of the construction activity in the County. However, in 2006, building permits declined 25 percent. This trend has continued in the first quarter of 2007. Revenues associated with construction activity have declined accordingly. (See page 36) The average value of building permits reflects the value of construction projects.

The sale of homes is also an indicator of the economic activity in the County. Over the past year, home sales have declined approximately 17 percent. This indicator, in conjunction with the slowdown in building permits indicates that economic activity within the county is slowing. The impact of the slowdown on revenues will be somewhat offset by the significant increase in home sale prices.