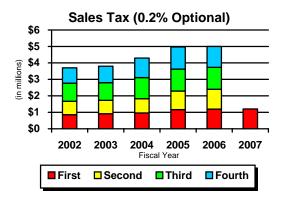

#### **SALES TAX REVENUE**

In the past twelve months, all major counties have experienced a positive retail sales growth rate. Clark County's retail sales growth has slowed considerably over the past year. For several years the County was a leader in retail sales growth, however, recently Clark County's lead has been surpassed by several other counties. For the year ending March 2007, the County's growth rate was 4.7 percent.

Unincorporated Clark County receives approximately \$12.5M (basic 0.5 percent) in retail sales tax revenue annually. This represents 43.5 percent of the retail sales tax received in the entire county. For the past year, retail sales growth in incorporated Clark County has been greater than in unincorporated Clark County. For the first time in over five years, there was virtually no retail sales growth in unincorporated Clark County.

Construction spending in unincorporated Clark County typically ranges from 30-35 percent of percent of retail sales. In the past year, construction declined from a high of 38 percent to the current 34 percent. Use tax paid from construction projects has declined significantly in the past year to the average annual level of \$225k. In 2004 and 2005, use tax collections were \$747k and \$844k respectively.