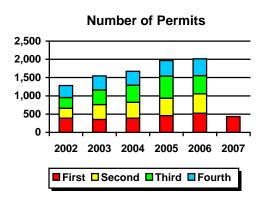

#### **DEPARTMENT OF COMMUNITY DEVELOPMENT**

The Department of Community Development fund balance at the end of the 2007 first quarter is \$.7M, including the anticipated second quarter transfer of \$1.2M to settle prior general fund obligations. The balance compares to the 2006 ending first quarter balance of \$3.2M and the 2005 first quarter balance of \$2.2M. The first quarter fund balance does not include approximately \$100k in prorated general fund support, quarterly NPDES billings of \$171k and does include approximately \$466k in expenses related to general fund activities (i.e. community planning, animal control, code enforcement, and fire marshal) that will be transferred to the general fund. The fund balance after these adjustments would be \$1.4M.

The decline from the prior year's fund balance is due to lower fee revenue from declining development activity and an increase in expenses, including a 22.2 percent increase in salaries and benefits over the 2006 first quarter. (Corrections needed for general fund supported departments have been considered in the analysis.) The increase in salaries and benefits is due to 13 additional actual average FTE's.

<sup>(1)</sup> Actual transfer to correct General Fund funding shortfall will be in Q2 2007.

Planning and development fees are reviewed and recalculated each year to better reflect the cost of performing the respective service. In April of 2007, the Board of Commissioner's approved a 5.9 percent increase in fees effective April 26.