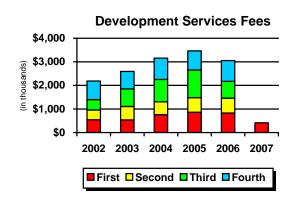

#### **DEPARTMENT OF COMMUNITY DEVELOPMENT**

The Department of Community Development fund balance at the end of the 2007 first quarter is \$.7M, including the anticipated second quarter transfer of \$1.2M to settle prior general fund obligations. The balance compares to the 2006 ending first quarter balance of \$3.2M and the 2005 first quarter balance of \$2.2M. The first quarter fund balance does not include approximately \$100k in prorated general fund support, quarterly NPDES billings of \$171k and does include approximately \$466k in expenses related to general fund activities (i.e. community planning, animal control, code enforcement, and fire marshal) that will be transferred to the general fund. The fund balance after these adjustments would be \$1.4M.

The decline from the prior year's fund balance is due to lower fee revenue from declining development activity and an increase in expenses, including a 22.2 percent increase in salaries and benefits over the 2006 first quarter. (Corrections needed for general fund supported departments have been considered in the analysis.) The increase in salaries and benefits is due to 13 additional actual average FTE's.

<sup>(1)</sup> Actual transfer to correct General Fund funding shortfall will be in Q2 2007.

Planning and development fees are reviewed and recalculated each year to better reflect the cost of performing the respective service. In April of 2007, the Board of Commissioner's approved a 5.9 percent increase in fees effective April 26.