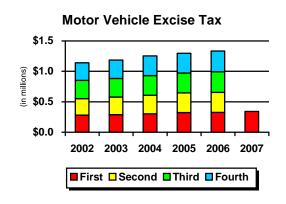

2,859  | 63,629  | 65,151   |             |
| Second               | 100,751 | 86,772  | 79,838  | 76,432  | 45,187  | 0        |             |
| Third                | 88,663  | 79,919  | 78,080  | 72,284  | 67,350  | 0        |             |
| Fourth               | 84,450  | 51,416  | 68,683  | 59,254  | 60,033  | <u>0</u> |             |
|                      | 326,289 | 280,645 | 297,653 | 290,829 | 236,199 | 65,151   | 425,000     |
| % Change -<br>YTD    |         |         |         |         |         | 2.4%     | % of Budget |
|                      |         |         |         |         |         | 2.470    |             |
| % Change -<br>Annual | -25.8%  | -14.0%  | 6.1%    | -2.3%   | -18.8%  |          | 15.3%       |

# MOTOR VEHICLE EXCISE TAX and MOTOR VEHICLE FUEL TAX





#### **Motor Vehicle Excise Tax - Criminal Justice**

| By Quarter           | 2002      | 2003      | 2004      | 2005      | 2006      | 2007     | 07-08       |
|----------------------|-----------|-----------|-----------|-----------|-----------|----------|-------------|
|                      | Actual    | Actual    | Actual    | Actual    | Actual    | Actual   | Budget      |
| First                | 280,470   | 288,095   | 303,382   | 323,012   | 326,656   | 340,553  |             |
| Second               | 271,995   | 290,563   | 303,372   | 323,195   | 327,055   | 0        |             |
| Third                | 298,219   | 304,067   | 322,931   | 326,104   | 340,092   | 0        |             |
| Fourth               | 289,630   | 303,494   | 322,864   | 326,392   | 340,496