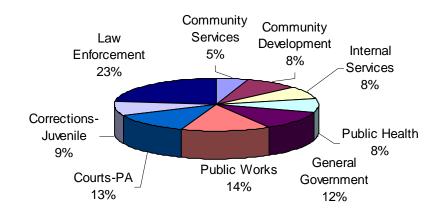

The distribution of employees by function in 2007 is essentially the same as the end of 2006. Law and Justice, including the County Sheriff' Department, Corrections, the County Clerk's office, Superior Court, the Prosecuting Attorney, and the District Court, represent 45 percent of the county's work force. The next largest department is Public Works with 14 percent of the county's employees. The remaining groups are General Government (Assessor, Auditor, Treasurer, Commissioners) with 12 percent, Community Development (Planning, Permitting, Inspections) with 8 percent, Internal Services (Budget, Human Resources, Central Services, Purchasing, Facilities) with 8 percent, Health Department with 8 percent, and Community Services with 5 percent.

#### 2007 EMPLOYEES BY FUNCTION