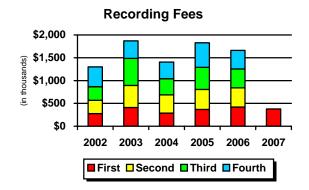

#### **COUNTY LEADING INDICATORS**

The County has experienced unprecedented growth in the past few years. Building Permits are an indicator of the construction activity in the County. However, in 2006, building permits declined 25 percent. This trend has continued in the first quarter of 2007. Revenues associated with construction activity have declined accordingly. (See page 36) The average value of building permits reflects the value of construction projects.

The sale of homes is also an indicator of the economic activity in the County. Over the past year, home sales have declined approximately 17 percent. This indicator, in conjunction with the slowdown in building permits indicates that economic activity within the county is slowing. The impact of the slowdown on revenues will be somewhat offset by the significant increase in home sale prices.