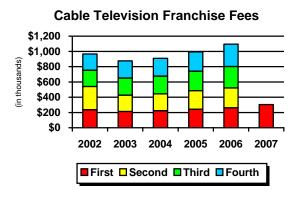

#### **COUNTY REVENUE OVERVIEW**

The County collected \$51.8M or 6.2 percent of the 07-08 budgeted revenues through March 2007. Community Development Fees and Impact/Clean Water fees are below budget, as shown in the chart below. The \$51.8M excludes interfund transfers and fiduciary funds. Taxes collected of \$15.0M represent 5.4 percent of budgeted tax revenues.

The following chart presents major sources of revenue collected through the 2007 first quarter, or 12.5 percent of the budget period, as a percent of budget. It should be noted that some revenue sources are not earned equally throughout the budget period. Comparing the percent of budget collected based on a point in the budget period should take into consideration the revenue's individual collection cycle.

Another way to assess trends is to compare revenue types over time. The following chart shows revenue collection for the first quarters of the past three years from major revenue sources.