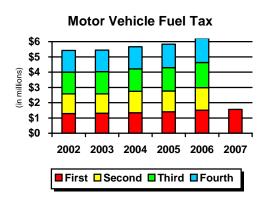

859  | 63,629  | 65,151   |             |
| Second               | 100,751 | 86,772  | 79,838  | 76,432  | 45,187  | 0        |             |
| Third                | 88,663  | 79,919  | 78,080  | 72,284  | 67,350  | 0        |             |
| Fourth               | 84,450  | 51,416  | 68,683  | 59,254  | 60,033  | <u>0</u> |             |
|                      | 326,289 | 280,645 | 297,653 | 290,829 | 236,199 | 65,151   | 425,000     |
| % Change -<br>YTD    |         |         |         |         |         | 2.4%     | % of Budget |
|                      |         |         |         |         |         | 2.470    |             |
| % Change -<br>Annual | -25.8%  | -14.0%  | 6.1%    | -2.3%   | -18.8%  |          | 15.3%       |

# MOTOR VEHICLE EXCISE TAX and MOTOR VEHICLE FUEL TAX





#### **Motor Vehicle Excise Tax - Criminal Justice**

| By Quarter           | 2002      | 2003      | 2004      | 2005      | 2006      | 2007     | 07-08       |
|----------------------|-----------|-----------|-----------|-----------|-----------|----------|-------------|
|                      | Actual    | Actual    | Actual    | Actual    | Actual    | Actual   | Budget      |
| First                | 280,470   | 288,095   | 303,382   | 323,012   | 326,656   | 340,553  |             |
| Second               | 271,995   | 290,563   | 303,372   | 323,195   | 327,055   | 0        |             |
| Third                | 298,219   | 304,067   | 322,931   | 326,104   | 340,092   | 0        |             |
| Fourth               | 289,630   | 303,494   | 322,864   | 326,392   | 340,496   |