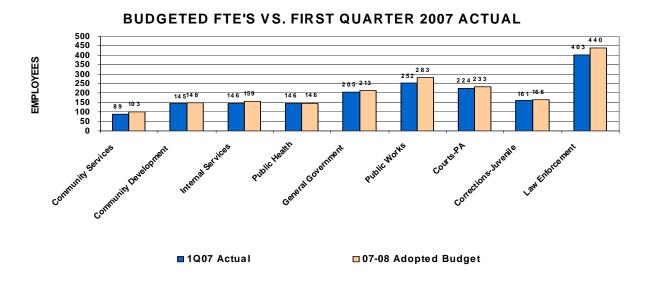

#### **COUNTY EMPLOYMENT**

The adopted 07-08 budget approved 1,890 FTE's, an increase of 170 FTE's over the 05-06 adopted budget. The largest increase is in law and justice with 60 additional FTE's, 42.5 of the new positions in the Sheriff's Office. Thirty one new positions were added to Community Services, 23 positions were added to Public Works and General Government each, 17 new positions in Internal Services, and 15 new positions in Community Development.