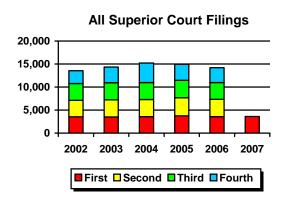

8.6%  | 6.2%   | 21.3%  |        |
|----------------------|--------|--------|--------|--------|--------|--------|
| % Change -<br>YTD    |        |        |        |        |        | 13.2%  |
|                      | 52,166 | 52,265 | 47,790 | 50,731 | 61,562 | 15,747 |
| Fourth               | 13,958 | 11,002 | 10,618 | 12,037 | 14,061 |        |
| Third                | 14,089 | 12,619 | 11,950 | 13,684 | 16,819 | -      |
| Second               | 13,407 | 15,005 | 13,204 | 12,849 | 16,777 | -      |
| First                | 10,712 | 13,639 | 12,018 | 12,161 | 13,905 | 15,747 |
|                      | Actual | Actual | Actual | Actual | Actual | Actual |
| By Quarter           | 2002   | 2003   | 2004   | 2005   | 2006   | 2007   |

# **CLERK'S REVENUE and SUPERIOR COURT ACTIVITY**





# Clerk's (Superior Court) Revenue

| % Change -<br>Annual | 13   | 3.7%    | 8.   | 4%      | 8    | 3.3%     | 28   | 3.1%    | 24   | l.5%    |      |          | 15     | .5%    |
|----------------------|------|---------|------|---------|------|----------|------|---------|------|---------|------|----------|--------|--------|
| % Change -<br>YTD    |      |         |      |         |      |          |      |         |      |         | 11   | 1.8%     | % of I | Budget |
|                      | 1,6  | 659,483 | 1,7  | 798,771 | 1,   | ,947,438 | 2,   | 494,518 | 3,   | 106,133 |      | 782,253  | 5,0    | 34,920 |
| Fourth               | 4    | 417,049 | 4    | 480,209 |      | 550,986  |      | 678,047 |      | 775,484 |      | <u>0</u> |        |        |
| Third                | 4