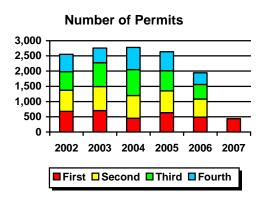

#### **COUNTY LEADING INDICATORS**

The County has experienced unprecedented growth in the past few years. Building Permits are an indicator of the construction activity in the County. However, in 2006, building permits declined 25 percent. This trend has continued in the first quarter of 2007. Revenues associated with construction activity have declined accordingly. (See page 36) The average value of building permits reflects the value of construction projects.

The sale of homes is also an indicator of the economic activity in the County. Over the past year, home sales have declined approximately 17 percent. This indicator, in conjunction with the slowdown in building permits indicates that economic activity within the county is slowing. The impact of the slowdown on revenues will be somewhat offset by the significant increase in home sale prices.

Leading indicators that began showing declines in late 2005, throughout 2006, are now continuing to decline in 2007. The growth rate for building permits began declining in the first quarter of 2005, development service fees the second quarter of 2005, sales tax the third quarter of 2005, and REET the fourth quarter of 2005. Building permits have experienced a quarter over quarter revenue decrease since the second quarter of 2005. REET experienced a quarter over quarter revenue decrease in the 2006 second quarter through first quarter of 2007; development services fees in the first, third, and fourth quarters of 2006 and first quarter of 2007; and for the first time, sales tax showed a quarter over quarter decrease in the third and fourth quarters of 2006.