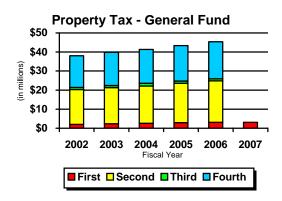

# **GENERAL FUND**

The General Fund undesignated balance is \$4.9M at the end of the 2007 first quarter. This compares to \$1.8M for 2006 and \$.8M in 2005. The decreased in fund balance from year end is due to the timing of revenues collected, primarily from property taxes, the majority of which are collected in the second and fourth quarters each year.

General fund revenue collected in the 2007 first quarter is \$19.2M. For comparison, \$18.6M and \$18.5M was collected in 2006 and 2005 respectively.

General fund expense through the first quarter of 2007 is \$32.3M or 11.4 percent of budget. This compares to 12.1 percent of budget spent in 2006 and 12.2 percent spent in 2005.