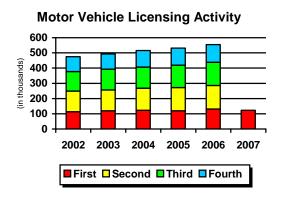

484      | 1,470,972      | 0              |              |
| Third                | 1,429,297      | 1,454,727      | 1,460,466      | 1,532,175      | 1,648,096      | 0              |              |
| Fourth               | 1,418,510      | 1,413,117      | 1,461,244      | 1,542,233      | 1,585,127      | <u>0</u>       |              |
|                      | 5,420,269      | 5,449,030      | 5,669,822      | 5,835,057      | 6,217,144      | 1,555,020      | 14,089,494   |
| % Change -<br>YTD    |                |                |                |                |                | 2.8%           | % of Budget  |
| % Change -<br>Annual | 0.5%           | 0.5%           | 4.1%           | 2.9%           | 6.5%           | -              | 11.0%        |

# MOTOR VEHICLE LICENSING





#### **Fee Revenues**

| %Change -<br>Annual | 3.6%           | 1.4%      | 8.2%      | -0.1%     | 4.2%      |          | 8.7%        |
|---------------------|----------------|-----------|-----------|-----------|-----------|----------|-------------|
| %Change -<br>YTD    |                |           |           |           |           | -28.9%   | % of Budget |
|                     | 1,779,217      | 1,804,558 | 1,953,292 | 1,950,708 | 2,033,068 | 351,658  | 4,060,238   |
| Fourth              | <u>374,892</u> | 379,690   | 408,604   | 412,975   | 416,457   | <u>0</u> |             |
| Third               | 484,984        | 473,512   | 521,491   | 551,756   | 551,672   | 0        |             |
| Second              | 501,542        | 499,654   | 577,523   | 544,505   | 570,373   | 0