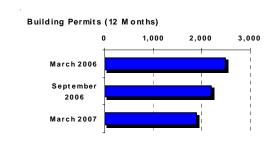

#### **COUNTY LEADING INDICATORS**

The County has experienced unprecedented growth in the past few years. Building Permits are an indicator of the construction activity in the County. However, in 2006, building permits declined 25 percent. This trend has continued in the first quarter of 2007. Revenues associated with construction activity have declined accordingly. (See page 36) The average value of building permits reflects the value of construction projects.

Leading indicators that began showing declines in late 2005, throughout 2006, are now continuing to decline in 2007. The growth rate for building permits began declining in the first quarter of 2005, development service fees the second quarter of 2005, sales tax the third quarter of 2005, and REET the fourth quarter of 2005. Building permits have experienced a quarter over quarter revenue decrease since the second quarter of 2005. REET experienced a quarter over quarter revenue decrease in the 2006 second quarter through first quarter of 2007; development services fees in the first, third, and fourth quarters of 2006 and first quarter of 2007; and for the first time, sales tax showed a quarter over quarter decrease in the third and fourth quarters of 2006.