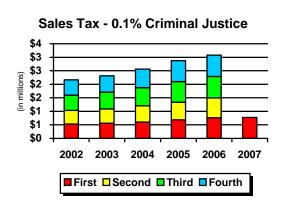

#### **SALES TAX REVENUE**

In the past twelve months, all major counties have experienced a positive retail sales growth rate. Clark County's retail sales growth has slowed considerably over the past year. For several years the County was a leader in retail sales growth, however, recently Clark County's lead has been surpassed by several other counties. For the year ending March 2007, the County's growth rate was 4.7 percent.

Unincorporated Clark County receives approximately \$12.5M (basic 0.5 percent) in retail sales tax revenue annually. This represents 43.5 percent of the retail sales tax received in the entire county. For the past year, retail sales growth in incorporated Clark County has been greater than in unincorporated Clark County. For the first time in over five years, there was virtually no retail sales growth in unincorporated Clark County.

Construction spending in unincorporated Clark County typically ranges from 30-35 percent of percent of retail sales. In the past year, construction declined from a high of 38 percent to the current 34 percent. Use tax paid from construction projects has declined significantly in the past year to the average annual level of \$225k. In 2004 and 2005, use tax collections were \$747k and \$844k respectively.