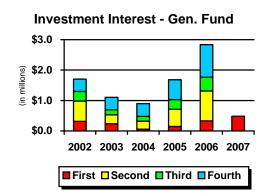

| 851,529   | 913,334   | 960,343   | 1,160,702 | 1,193,149 | 1,204,279 |             |
| Second               | 822,902   | 819,916   | 866,754   | 1,125,844 | 1,202,476 | 0         |             |
| Third                | 1,093,418 | 1,061,455 | 1,284,025 | 1,334,192 | 1,330,798 | 0         |             |
| Fourth               | 934,248   | 1,002,975 | 1,182,231 | 1,347,816 | 1,269,880 | <u>0</u>  |             |
|                      | 3,702,097 | 3,797,680 | 4,293,353 | 4,968,554 | 4,996,303 | 1,204,279 | 10,674,388  |
| % Change -<br>YTD    |           |           |           |           |           | 0.9%      | % of Budget |
| % Change -<br>Annual | 18.5%     | 2.6%      | 13.1%     | 15.7%     | 0.6%      |           | 11.3%       |

# CRIMINAL JUSTICE and INTEREST EARNINGS





Sales Taxes - 0.1% Criminal Justice

| By Quarter           | 2002           | 2003      | 2004      | 2005      | 2006      | 2007     | 07-08 Budget |
|----------------------|----------------|-----------|-----------|-----------|-----------|----------|--------------|
|                      | Actual         | Actual    | Actual    | Actual    | Actual    | Actual   | 07-08 Budget |
| First                | 531,923        | 561,205   | 605,817   | 684,293   | 761,353   | 775,188  |              |
| Second               | 500,124        | 525,165   | 599,555   | 650,994   | 733,644   | 0        |              |
| Third                | 565,027        | 620,834   | 669,552   | 762,525   | 794,503   | 0        |              |
| Fourth               | <u>569,115</u> | 604,790   | 686,229   |