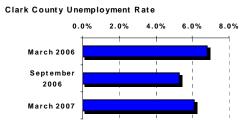

The Local Inflation Rate remains at a moderate rate. The March 2007 rate is 2.8 percent. This indicator is consistent with the national trend.

The Clark County Unemployment Rate indicates the County has experienced significant improvement in the past few years. The rate appears to be stabilizing at about six percent. The March unemployment rate is 6.1 percent.