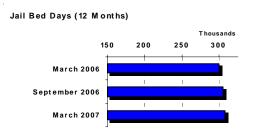

Jail Bed Days are of a particular concern due to the finite space to house inmates. The average number of inmates housed daily continues to rise. The continued growth in Bed Days is an indicator of the increased population, law enforcement and judicial efforts.