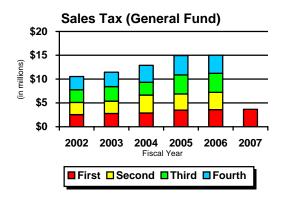

#### **SALES TAX REVENUE**

In the past twelve months, all major counties have experienced a positive retail sales growth rate. Clark County's retail sales growth has slowed considerably over the past year. For several years the County was a leader in retail sales growth, however, recently Clark County's lead has been surpassed by several other counties. For the year ending March 2007, the County's growth rate was 4.7 percent.

Unincorporated Clark County receives approximately \$12.5M (basic 0.5 percent) in retail sales tax revenue annually. This represents 43.5 percent of the retail sales tax received in the entire county. For the past year, retail sales growth in incorporated Clark County has been greater than in unincorporated Clark County. For the first time in over five years, there was virtually no retail sales growth in unincorporated Clark County.

Construction spending in unincorporated Clark County typically ranges from 30-35 percent of percent of retail sales. In the past year, construction declined from a high of 38 percent to the current 34 percent. Use tax paid from construction projects has declined significantly in the past year to the average annual level of \$225k. In 2004 and 2005, use tax collections were \$747k and \$844k respectively.