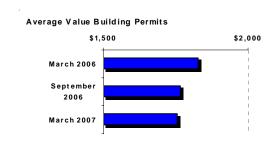

#### **COUNTY LEADING INDICATORS**

The County has experienced unprecedented growth in the past few years. Building Permits are an indicator of the construction activity in the County. However, in 2006, building permits declined 25 percent. This trend has continued in the first quarter of 2007. Revenues associated with construction activity have declined accordingly. (See page 36) The average value of building permits reflects the value of construction projects.