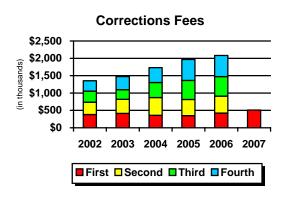

| 0        |
| Third                | 319         | 399         | 469         | 601        | 461        | 0        |
| Fourth               | <u>348</u>  | <u>386</u>  | <u>384</u>  | <u>422</u> | <u>460</u> | <u>0</u> |
|                      | 1,384       | 1,523       | 1,674       | 1,955      | 1,967      | 433      |
| % Change -           |             |             |             |            |            |          |
| YTD                  |             |             |             |            |            | -17.0%   |
| % Change -<br>Annual | 10.4%       | 10.0%       | 9.9%        | 16.8%      | 0.6%       |          |

<sup>\*</sup> Due to reclassification of permits and/or project cancellations, numbers may not tie to prior reporting.

#### FIRE BUREAU and CORRECTION FEES





#### Fire Bureau Revenue

| % Change -<br>Annual | 14   | 1.5%    | 36.3%       | 25.2%       | 0.8%        |       | 0.7      | 7%     |      |          | 3.     | 0%     |
|----------------------|------|---------|-------------|-------------|-------------|-------|----------|--------|------|----------|--------|--------|
| % Change - YTD       | _    |         |             |             |             |       |          |        | -79  | 9.0%     | % of E | Budget |
|                      |      | 264,659 | 360,859     | 451,928     | 455,        | ,395  | 4        | 58,472 |      | 21,003   | 6      | 99,196 |
| Fourth               |      | 82,337  | 102,410     | 127,429     | <u>122,</u> | ,479  | <u>1</u> | 41,127 |      | <u>0</u> |        |        |
| Third                |      |