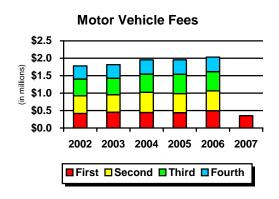

2,484      | 1,470,972      | 0              |              |
| Third                | 1,429,297      | 1,454,727      | 1,460,466      | 1,532,175      | 1,648,096      | 0              |              |
| Fourth               | 1,418,510      | 1,413,117      | 1,461,244      | 1,542,233      | 1,585,127      | <u>0</u>       |              |
|                      | 5,420,269      | 5,449,030      | 5,669,822      | 5,835,057      | 6,217,144      | 1,555,020      | 14,089,494   |
| % Change -<br>YTD    |                |                |                |                |                | 2.8%           | % of Budget  |
| % Change -<br>Annual | 0.5%           | 0.5%           | 4.1%           | 2.9%           | 6.5%           | -              | 11.0%        |

# MOTOR VEHICLE LICENSING





#### **Fee Revenues**

| %Change -<br>Annual | 3.6%           | 1.4%      | 8.2%      | -0.1%     | 4.2%      |          | 8.7%        |
|---------------------|----------------|-----------|-----------|-----------|-----------|----------|-------------|
| %Change -<br>YTD    |                |           |           |           |           | -28.9%   | % of Budget |
|                     | 1,779,217      | 1,804,558 | 1,953,292 | 1,950,708 | 2,033,068 | 351,658  | 4,060,238   |
| Fourth              | <u>374,892</u> | 379,690   | 408,604   | 412,975   | 416,457   | <u>0</u> |             |
| Third               | 484,984        | 473,512   | 521,491   | 551,756   | 551,672   | 0        |             |
| Second              | 501,542        | 499,654   | 577,523   | 544,505   | 570,373   |