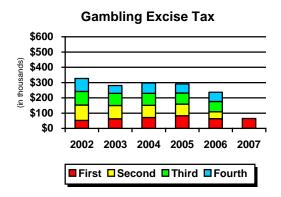

#### **COUNTY REVENUE OVERVIEW**

The County collected \$51.8M or 6.2 percent of the 07-08 budgeted revenues through March 2007. Community Development Fees and Impact/Clean Water fees are below budget, as shown in the chart below. The \$51.8M excludes interfund transfers and fiduciary funds. Taxes collected of \$15.0M represent 5.4 percent of budgeted tax revenues.

The following chart presents major sources of revenue collected through the 2007 first quarter, or 12.5 percent of the budget period, as a percent of budget. It should be noted that some revenue sources are not earned equally throughout the budget period. Comparing the percent of budget collected based on a point in the budget period should take into consideration the revenue's individual collection cycle.

Another way to assess trends is to compare revenue types over time. The following chart shows revenue collection for the first quarters of the past three years from major revenue sources.