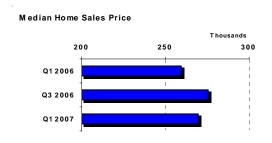

The sale of homes is also an indicator of the economic activity in the County. Over the past year, home sales have declined approximately 17 percent. This indicator, in conjunction with the slowdown in building permits indicates that economic activity within the county is slowing. The impact of the slowdown on revenues will be somewhat offset by the significant increase in home sale prices.