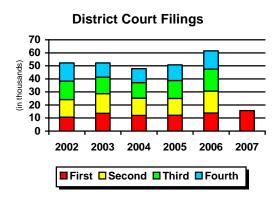

| 2,141,101 | 2,095,208 | 1,730,568 | 1,965,884 | 2,081,027 | 509,119  | 3,749,364    |
| Fourth               | 654,340   | 622,947   | 428,499   | 605,018   | 607,294   | <u>0</u> |              |
| Third                | 534,824   | 470,187   | 431,439   | 547,190   | 561,594   | 0        |              |
| Second               | 570,268   | 586,614   | 512,473   | 461,546   | 486,296   | 0        |              |
| First                | 381,669   | 415,460   | 358,157   | 352,130   | 425,843   | 509,119  |              |
|                      | Actual    | Actual    | Actual    | Actual    | Actual    | Actual   | 07-08 Budget |
| By Quarter           | 2002      | 2003      | 2004      | 2005      | 2006      | 2007     | 07-08 Budget |

# **DISTRICT COURT**





#### **District Court Revenue**

| % Change -<br>Annual | 16.4%  | %      | 8.4%      | _       | 1.2%    | -20  | 0.0%    | 28   | 3.0%    |      |          | 12.8%           |
|----------------------|--------|--------|-----------|---------|---------|------|---------|------|---------|------|----------|-----------------|
| % Change -<br>YTD    |        |        |           |         |         | 1    |         | 1    |         | 11   | 5.8%     | % of Budget     |
|                      | 2,833  | ,262   | 3,070,498 | 3,      | 034,173 | 2,4  | 126,699 | 3,1  | 06,133  | 9    | 950,964  | 7,441,825       |
| Fourth               | 817    | ,039   | 782,956   | 3       | 725,159 | 4    | 187,772 | 7    | 785,660 |      | <u>0</u> |                 |
| Third                | 730    | ,133