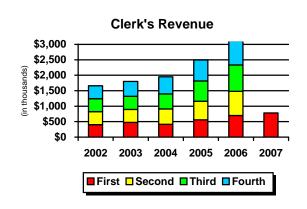

-8.6%  | 6.2%   | 21.3%  |        |
|----------------------|--------|--------|--------|--------|--------|--------|
| % Change -<br>YTD    |        |        |        |        |        | 13.2%  |
|                      | 52,166 | 52,265 | 47,790 | 50,731 | 61,562 | 15,747 |
| Fourth               | 13,958 | 11,002 | 10,618 | 12,037 | 14,061 |        |
| Third                | 14,089 | 12,619 | 11,950 | 13,684 | 16,819 | -      |
| Second               | 13,407 | 15,005 | 13,204 | 12,849 | 16,777 | -      |
| First                | 10,712 | 13,639 | 12,018 | 12,161 | 13,905 | 15,747 |
|                      | Actual | Actual | Actual | Actual | Actual | Actual |
| By Quarter           | 2002   | 2003   | 2004   | 2005   | 2006   | 2007   |

# **CLERK'S REVENUE and SUPERIOR COURT ACTIVITY**





# Clerk's (Superior Court) Revenue

| % Change -<br>Annual | 13   | 3.7%    | 8.   | 4%      | 8    | 3.3%     | 28   | 3.1%    | 24   | l.5%    |      |          | 15     | .5%    |
|----------------------|------|---------|------|---------|------|----------|------|---------|------|---------|------|----------|--------|--------|
| % Change -<br>YTD    |      |         |      |         |      |          |      |         |      |         | 11   | 1.8%     | % of I | Budget |
|                      | 1,6  | 659,483 | 1,7  | 798,771 | 1,   | ,947,438 | 2,   | 494,518 | 3,   | 106,133 |      | 782,253  | 5,0    | 34,920 |
| Fourth               | 4    | 417,049 | 4    | 480,209 |      | 550,986  |      | 678,047 |      | 775,484 |      | <u>0</u> |        |        |
| Third                |