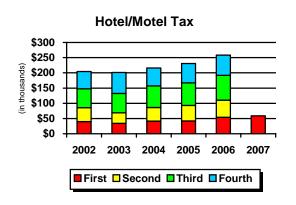

#### **COUNTY REVENUE OVERVIEW**

The County collected \$51.8M or 6.2 percent of the 07-08 budgeted revenues through March 2007. Community Development Fees and Impact/Clean Water fees are below budget, as shown in the chart below. The \$51.8M excludes interfund transfers and fiduciary funds. Taxes collected of \$15.0M represent 5.4 percent of budgeted tax revenues.

The following chart presents major sources of revenue collected through the 2007 first quarter, or 12.5 percent of the budget period, as a percent of budget. It should be noted that some revenue sources are not earned equally throughout the budget period. Comparing the percent of budget collected based on a point in the budget period should take into consideration the revenue's individual collection cycle.

Another way to assess trends is to compare revenue types over time. The following chart shows revenue collection for the first quarters of the past three years from major revenue sources.