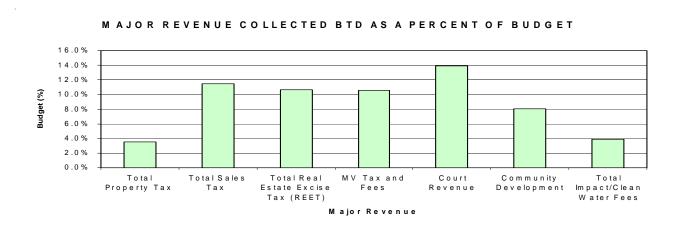

#### **COUNTY REVENUE OVERVIEW**

The County collected \$51.8M or 6.2 percent of the 07-08 budgeted revenues through March 2007. Community Development Fees and Impact/Clean Water fees are below budget, as shown in the chart below. The \$51.8M excludes interfund transfers and fiduciary funds. Taxes collected of \$15.0M represent 5.4 percent of budgeted tax revenues.

The following chart presents major sources of revenue collected through the 2007 first quarter, or 12.5 percent of the budget period, as a percent of budget. It should be noted that some revenue sources are not earned equally throughout the budget period. Comparing the percent of budget collected based on a point in the budget period should take into consideration the revenue's individual collection cycle.