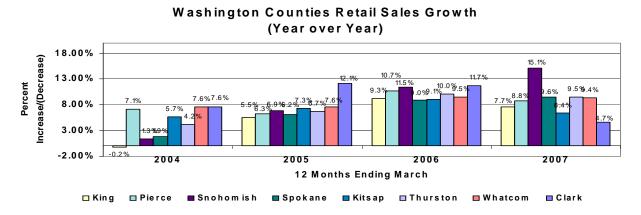

#### **SALES TAX REVENUE**

In the past twelve months, all major counties have experienced a positive retail sales growth rate. Clark County's retail sales growth has slowed considerably over the past year. For several years the County was a leader in retail sales growth, however, recently Clark County's lead has been surpassed by several other counties. For the year ending March 2007, the County's growth rate was 4.7 percent.

Unincorporated Clark County receives approximately \$12.5M (basic 0.5 percent) in retail sales tax revenue annually. This represents 43.5 percent of the retail sales tax received in the entire county. For the past year, retail sales growth in incorporated Clark County has been greater than in unincorporated Clark County. For the first time in over five years, there was virtually no retail sales growth in unincorporated Clark County.