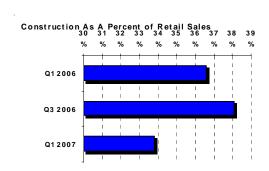

County Retail Sales continue to increase at a much slower pace than in the past few years. The construction component as a percent of retail sales continues at a high level. In the recent quarter, this sector has weakened. Construction has also had an impact on County use taxes. Use tax collections average \$225k annually. In 2004 and 2005, major construction projects contributed an additional \$500k and \$600k to County basic use tax collections, respectively. In 2006, use tax collections have returned to average levels. Washington State's average retail sales per capita is \$16.2k. Excluding King County the average is \$13.4k. Clark County's average is \$12.9k.

Construction spending in unincorporated Clark County typically ranges from 30-35 percent of percent of retail sales. In the past year, construction declined from a high of 38 percent to the current 34 percent. Use tax paid from construction projects has declined significantly in the past year to the average annual level of \$225k. In 2004 and 2005, use tax collections were \$747k and \$844k respectively.