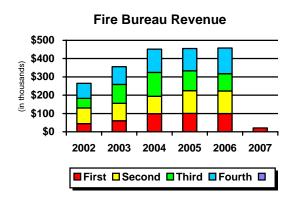

| 0        |
| Third                | 319         | 399         | 469         | 601        | 461        | 0        |
| Fourth               | <u>348</u>  | <u>386</u>  | <u>384</u>  | <u>422</u> | <u>460</u> | <u>0</u> |
|                      | 1,384       | 1,523       | 1,674       | 1,955      | 1,967      | 433      |
| % Change -           |             |             |             |            |            |          |
| YTD                  |             |             |             |            |            | -17.0%   |
| % Change -<br>Annual | 10.4%       | 10.0%       | 9.9%        | 16.8%      | 0.6%       |          |

<sup>\*</sup> Due to reclassification of permits and/or project cancellations, numbers may not tie to prior reporting.

#### FIRE BUREAU and CORRECTION FEES





#### Fire Bureau Revenue

| % Change -<br>Annual | 14   | 1.5%    | 36.3%       | 25.2%       | 0.8%        |       | 0.7      | 7%     |      |          | 3.     | 0%     |
|----------------------|------|---------|-------------|-------------|-------------|-------|----------|--------|------|----------|--------|--------|
| % Change - YTD       | _    |         |             |             |             |       |          |        | -79  | 9.0%     | % of E | Budget |
|                      |      | 264,659 | 360,859     | 451,928     | 455,        | ,395  | 4        | 58,472 |      | 21,003   | 6      | 99,196 |
| Fourth               |      | 82,337  | 102,410     | 127,429     | <u>122,</u> | ,479  | <u>1</u> | 41,127 |      | <u>0</u> |        |        |
| Third                |