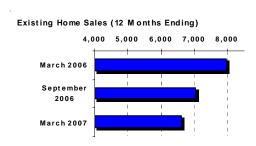

The sale of homes is also an indicator of the economic activity in the County. Over the past year, home sales have declined approximately 17 percent. This indicator, in conjunction with the slowdown in building permits indicates that economic activity within the county is slowing. The impact of the slowdown on revenues will be somewhat offset by the significant increase in home sale prices.