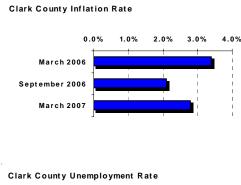

The Local Inflation Rate remains at a moderate rate. The March 2007 rate is 2.8 percent. This indicator is consistent with the national trend.

The Clark County Unemployment Rate indicates the County has experienced significant improvement in the past few years. The rate appears to be stabilizing at about six percent. The March unemployment rate is 6.1 percent.