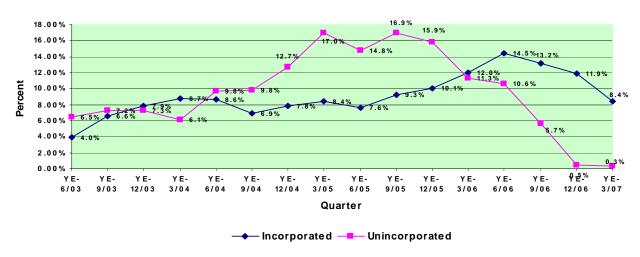

#### **SALES TAX REVENUE**

In the past twelve months, all major counties have experienced a positive retail sales growth rate. Clark County's retail sales growth has slowed considerably over the past year. For several years the County was a leader in retail sales growth, however, recently Clark County's lead has been surpassed by several other counties. For the year ending March 2007, the County's growth rate was 4.7 percent.

Unincorporated Clark County receives approximately \$12.5M (basic 0.5 percent) in retail sales tax revenue annually. This represents 43.5 percent of the retail sales tax received in the entire county. For the past year, retail sales growth in incorporated Clark County has been greater than in unincorporated Clark County. For the first time in over five years, there was virtually no retail sales growth in unincorporated Clark County.