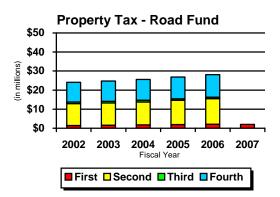

# **ROAD FUND (DEPARTMENT OF PUBLIC WORKS)**

The Road Fund fund balance is \$6.9M at the end of the 2007 first quarter. This compares to a balance of \$4.1M for the end of 2006 and \$.8M at end of 2005 first quarters. Generally, the fund balance is drawn down during the summer construction months and has needed to borrow intermittently to remain liquid. In addition to short term borrowings, borrowings from the Public Works Trust fund are listed as "One-time In" in the chart below.

Biennium-to-date revenue collected through the 2007 first quarter is \$5.1M. Road fund revenue is tied to property taxes with the majority of the revenue received in the second and fourth quarters of the year.