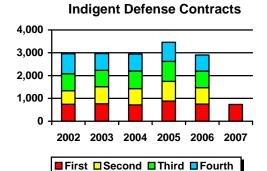

----|--------------|--------|--------|--------|--------|----------|
|                      | Actual       | Actual | Actual | Actual | Actual | Actual   |
| First                | 3,535        | 3,501  | 3,592  | 3,760  | 3,568  | 3,605    |
| Second               | 3,584        | 3,730  | 3,710  | 3,917  | 3,759  | 0        |
| Third                | 3,629        | 3,696  | 3,659  | 3,791  | 3,654  | 0        |
| Fourth               | <u>2,801</u> | 3,407  | 4,260  | 3,472  | 3,206  | <u>0</u> |
|                      | 13,549       | 14,334 | 15,221 | 14,940 | 14,187 | 3,605    |
| % Change -<br>YTD    |              |        |        |        |        | 1.0%     |
| % Change -<br>Annual | 0.5%         | 5.8%   | 6.2%   | -1.8%  | -5.0%  |          |

# **SUPERIOR COURT ACTIVITY**







# **Superior Court Criminal Filings**

| By Quarter           | 2002       | 2003       | 2004   | 2005       | 2006       | 2007     |
|----------------------|------------|------------|--------|------------|------------|----------|
|                      | Actual     | Actual     | Actual | Actual     | Actual     | Actual   |
| First                | 608        | 648        | 655    | 722        | 641        | 553      |
| Second               | 627        | 627        | 626    | 701        | 578        | 0        |
| Third                | 672        | 639        | 630    | 736        | 629        | 0        |
| Fourth               | <u>680</u> | <u>705</u> | 657    | <u>711</u> | <u>626</u> | <u>0</u> |
|                      | 2,587      | 2,619      | 2,568  | 2,870      | 2,474