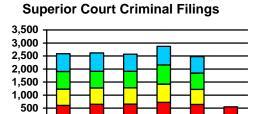

--------|--------------|--------|--------|--------|--------|----------|
|                      | Actual       | Actual | Actual | Actual | Actual | Actual   |
| First                | 3,535        | 3,501  | 3,592  | 3,760  | 3,568  | 3,605    |
| Second               | 3,584        | 3,730  | 3,710  | 3,917  | 3,759  | 0        |
| Third                | 3,629        | 3,696  | 3,659  | 3,791  | 3,654  | 0        |
| Fourth               | <u>2,801</u> | 3,407  | 4,260  | 3,472  | 3,206  | <u>0</u> |
|                      | 13,549       | 14,334 | 15,221 | 14,940 | 14,187 | 3,605    |
| % Change -<br>YTD    |              |        |        |        |        | 1.0%     |
| % Change -<br>Annual | 0.5%         | 5.8%   | 6.2%   | -1.8%  | -5.0%  |          |

# **SUPERIOR COURT ACTIVITY**







# **Superior Court Criminal Filings**

| By Quarter           | 2002       | 2003       | 2004   | 2005       | 2006       | 2007     |
|----------------------|------------|------------|--------|------------|------------|----------|
|                      | Actual     | Actual     | Actual | Actual     | Actual     | Actual   |
| First                | 608        | 648        | 655    | 722        | 641        | 553      |
| Second               | 627        | 627        | 626    | 701        | 578        | 0        |
| Third                | 672        | 639        | 630    | 736        | 629        | 0        |
| Fourth               | <u>680</u> | <u>705</u> | 657    | <u>711</u> | <u>626</u> | <u>0</u> |
|                      | 2,587      | 2,619      | 2,568  | 2,870      | 2,4