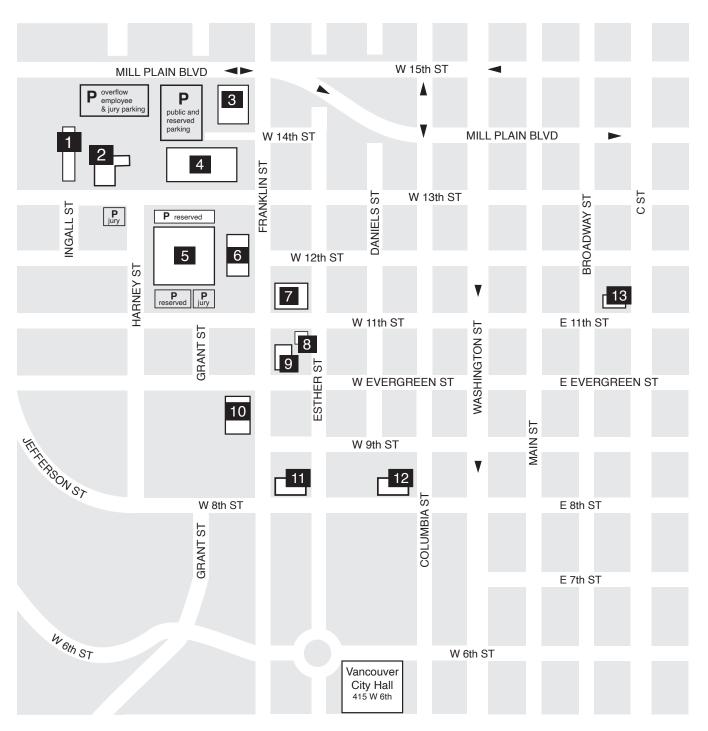

## CLARK COUNTY DOWNTOWN CAMPUS

- Facilities & Records Management 816 W 13th Street
- 2 Clark Regional Emergency Services Agency 710 W 13th Street
- Auto License, Elections, Voter Registration 1408 Franklin Street
- Public Service Center 1300 Franklin Street
- Jail, Jail Services Administration, Sheriff's Office 707 W 13th Street
- 6 Courthouse 1200 Franklin Street
- **Robert L. Harris Juvenile Justice Center** 500 W 11th Street
- 8 Youth House 1012 Esther Street
- 9 Prosecuting Attorney 1013 Franklin Street | Administration, Adult Diversion, Criminal Division, Victim Witness Program, Juvenile
  - 1300 Franklin Street | Civil
- 11 800 Franklin Street | Child Support Division
- 13 1101 Broadway Street Suite 120 | Domestic Violence Prosecution Center
- Family Law Annex
  Arthur D. Curtis Children's Justice Center
  601 W Evergreen Boulevard
- Animal Protection & Control Code Enforcement 500 W 8th Street, Suite 100