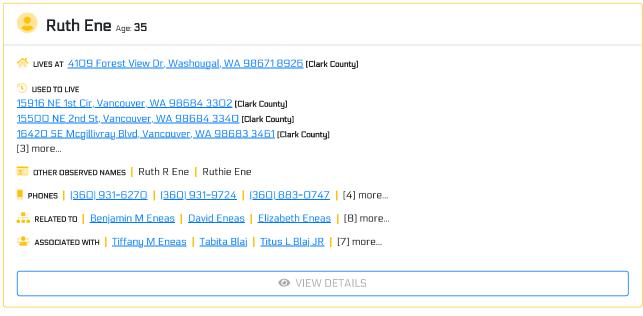

- 2. <u>Citizen Affidavit</u>: Ruth Ene was a former renter / roommate of Jessica Gilmartin who lived at the 916 NE 3<sup>rd</sup> Avenue, Camas voter's current registered residential address. I spoke directly with Ms. Gilmartin who verified that Ruth moved out in 2022 and no longer lives there. <u>See attached</u>.
- 3. <u>Certified Mail Receipt</u>: A required attempt was made to contact Ruth Ene at the registered residential address via a letter and a USPS certified mail receipt. It was returned as undeliverable. <u>See attached</u>.
- 4. **Search People Free**: Website <a href="https://www.searchpeoplefree.com/">https://www.searchpeoplefree.com/</a> indicates that Ruth Ene has a current address of 4109 Forest View Drive, Washougal WA 98671. Multiple possible phone numbers for her are listed. See attached.
- 5. <u>Cyber Background Checks</u>: Website <a href="https://www.cyberbackgroundchecks.com/">https://www.cyberbackgroundchecks.com/</a> indicates Ruth Ene has a current address of 4109 Forest View Drive, Washougal WA 98671. Multiple possible phone numbers for her are listed. See attached.
- 6. **GIS Property Tax Records**: Ruth Ene does not own any real property in Clark County, as confirmed via phone with Stacy, an employee at the Treasurer's office who checked online in the county's geographic information system (GIS). A check on the GIS website <a href="https://gis.clark.wa.gov/gishome/Property/">https://gis.clark.wa.gov/gishome/Property/</a> indicates the registered residential 916 NE 3<sup>rd</sup> Avenue Camas address property owners are Stephen and Mary Barber, Trustees, purchased in March 2023. See attached.
- 7. <u>Voter Registration Verification</u>: Website <a href="https://voteref.com/voters/">https://voteref.com/voters/</a> indicates Ruth Ene's registered address is 916 3rd Avenue in Camas. See attached.