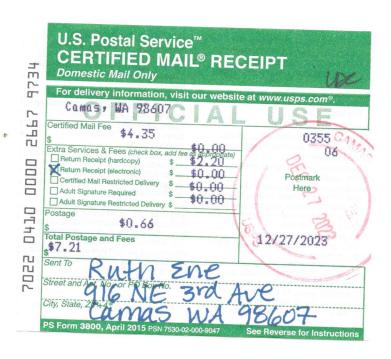

- 2. <u>Citizen Affidavit</u>: Ruth Ene was a former renter / roommate of Jessica Gilmartin who lived at the 916 NE 3<sup>rd</sup> Avenue, Camas voter's current registered residential address. I spoke directly with Ms. Gilmartin who verified that Ruth moved out in 2022 and no longer lives there. <u>See attached</u>.
- 3. <u>Certified Mail Receipt</u>: A required attempt was made to contact Ruth Ene at the registered residential address via a letter and a USPS certified mail receipt. It was returned as undeliverable. <u>See attached</u>.
- 4. **Search People Free**: Website <a href="https://www.searchpeoplefree.com/">https://www.searchpeoplefree.com/</a> indicates that Ruth Ene has a current address of 4109 Forest View Drive, Washougal WA 98671. Multiple possible phone numbers for her are listed. See attached.
- 5. <u>Cyber Background Checks</u>: Website <a href="https://www.cyberbackgroundchecks.com/">https://www.cyberbackgroundchecks.com/</a> indicates Ruth Ene has a current address of 4109 Forest View Drive, Washougal WA 98671. Multiple possible phone numbers for her are listed. See attached.
- 6. **GIS Property Tax Records**: Ruth Ene does not own any real property in Clark County, as confirmed via phone with Stacy, an employee at the Treasurer's office who checked online in the county's geographic information system (GIS). A check on the GIS website <a href="https://gis.clark.wa.gov/gishome/Property/">https://gis.clark.wa.gov/gishome/Property/</a> indicates the registered residential 916 NE 3<sup>rd</sup> Avenue Camas address property owners are Stephen and Mary Barber, Trustees, purchased in March 2023. See attached.
- 7. <u>Voter Registration Verification</u>: Website <a href="https://voteref.com/voters/">https://voteref.com/voters/</a> indicates Ruth Ene's registered address is 916 3rd Avenue in Camas. See attached.