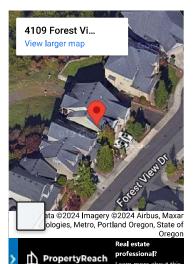

- 2. <u>Citizen Affidavit</u>: Ruth Ene was a former renter / roommate of Jessica Gilmartin who lived at the 916 NE 3<sup>rd</sup> Avenue, Camas voter's current registered residential address. I spoke directly with Ms. Gilmartin who verified that Ruth moved out in 2022 and no longer lives there. <u>See attached</u>.
- 3. <u>Certified Mail Receipt</u>: A required attempt was made to contact Ruth Ene at the registered residential address via a letter and a USPS certified mail receipt. It was returned as undeliverable. <u>See attached</u>.
- 4. **Search People Free**: Website <a href="https://www.searchpeoplefree.com/">https://www.searchpeoplefree.com/</a> indicates that Ruth Ene has a current address of 4109 Forest View Drive, Washougal WA 98671. Multiple possible phone numbers for her are listed. See attached.
- 5. <u>Cyber Background Checks</u>: Website <a href="https://www.cyberbackgroundchecks.com/">https://www.cyberbackgroundchecks.com/</a> indicates Ruth Ene has a current address of 4109 Forest View Drive, Washougal WA 98671. Multiple possible phone numbers for her are listed. See attached.
- 6. **GIS Property Tax Records**: Ruth Ene does not own any real property in Clark County, as confirmed via phone with Stacy, an employee at the Treasurer's office who checked online in the county's geographic information system (GIS). A check on the GIS website <a href="https://gis.clark.wa.gov/gishome/Property/">https://gis.clark.wa.gov/gishome/Property/</a> indicates the registered residential 916 NE 3<sup>rd</sup> Avenue Camas address property owners are Stephen and Mary Barber, Trustees, purchased in March 2023. See attached.
- 7. <u>Voter Registration Verification</u>: Website <a href="https://voteref.com/voters/">https://voteref.com/voters/</a> indicates Ruth Ene's registered address is 916 3rd Avenue in Camas. See attached.