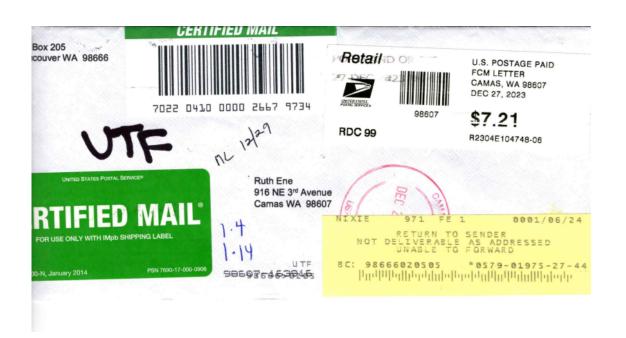

- 2. <u>Citizen Affidavit</u>: Ruth Ene was a former renter / roommate of Jessica Gilmartin who lived at the 916 NE 3<sup>rd</sup> Avenue, Camas voter's current registered residential address. I spoke directly with Ms. Gilmartin who verified that Ruth moved out in 2022 and no longer lives there. <u>See attached</u>.
- 3. <u>Certified Mail Receipt</u>: A required attempt was made to contact Ruth Ene at the registered residential address via a letter and a USPS certified mail receipt. It was returned as undeliverable. <u>See attached</u>.
- 4. **Search People Free**: Website <a href="https://www.searchpeoplefree.com/">https://www.searchpeoplefree.com/</a> indicates that Ruth Ene has a current address of 4109 Forest View Drive, Washougal WA 98671. Multiple possible phone numbers for her are listed. See attached.
- 5. <u>Cyber Background Checks</u>: Website <a href="https://www.cyberbackgroundchecks.com/">https://www.cyberbackgroundchecks.com/</a> indicates Ruth Ene has a current address of 4109 Forest View Drive, Washougal WA 98671. Multiple possible phone numbers for her are listed. See attached.
- 6. **GIS Property Tax Records**: Ruth Ene does not own any real property in Clark County, as confirmed via phone with Stacy, an employee at the Treasurer's office who checked online in the county's geographic information system (GIS). A check on the GIS website <a href="https://gis.clark.wa.gov/gishome/Property/">https://gis.clark.wa.gov/gishome/Property/</a> indicates the registered residential 916 NE 3<sup>rd</sup> Avenue Camas address property owners are Stephen and Mary Barber, Trustees, purchased in March 2023. See attached.
- 7. <u>Voter Registration Verification</u>: Website <a href="https://voteref.com/voters/">https://voteref.com/voters/</a> indicates Ruth Ene's registered address is 916 3rd Avenue in Camas. See attached.