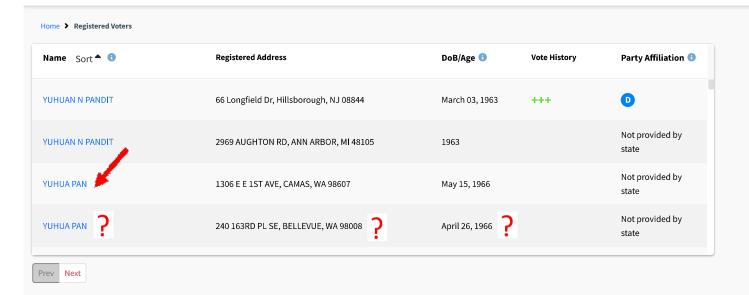

| StateVoterID | FName | MName | LName | Name<br>Suffix | _    | Gender | Reg<br>StNum | Reg<br>StName | Reg<br>StType | RegStPre<br>Direction | RegCity | Reg<br>State | RegZipCode | Precinct<br>Code | Legislative<br>District | MailCity | MailZip | Mail<br>State | LastVoted |
|--------------|-------|-------|-------|----------------|------|--------|--------------|---------------|---------------|-----------------------|---------|--------------|------------|------------------|-------------------------|----------|---------|---------------|-----------|
| 11876614     | YUHUA |       | PAN   |                | 1966 | F      | 1306         | 1ST           | AVE           | E                     | CAMAS   | WA           | 98607      | 985              | 17                      |          |         |               |           |