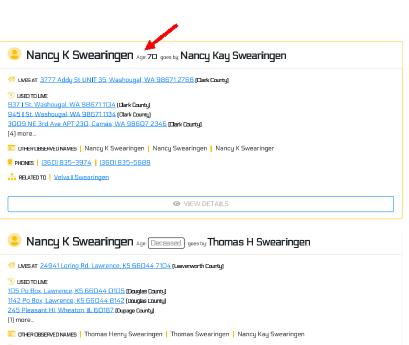

### Nancy K Swearingen in Washougal, WA

Age 70 (1954 or 1953)

Home address, vacation, business, rental and apartment property addresses for Nancy

3777 Addy St, UNIT 35, Washougal, WA 98671 -Current

937 I St, Washougal, WA 98671 945 | St, Washougal, WA 98671

### Thomas H Swearingen in Lawrence, KS

also Nancy Kay Swearingen

Deceased

Home address, vacation, business, rental and apartment property addresses for Nancy

24941 Loring Rd, Lawrence, KS 66044

By continuing to use this site, you accept our use of cookies, Privacy and

Terms.

| Nancy K Swearingen                                                                                                                                                                                                                                                                                                                                                                                                           |  |  |  |  |
|------------------------------------------------------------------------------------------------------------------------------------------------------------------------------------------------------------------------------------------------------------------------------------------------------------------------------------------------------------------------------------------------------------------------------|--|--|--|--|
| 5 results for Nancy K Swearingen                                                                                                                                                                                                                                                                                                                                                                                             |  |  |  |  |
| <u>ple Directory &gt; Last Name (5) &gt; Swearingen</u> > <b>Nancy Swearingen</b>                                                                                                                                                                                                                                                                                                                                            |  |  |  |  |
|                                                                                                                                                                                                                                                                                                                                                                                                                              |  |  |  |  |
| A LIVES AT 1142 Po Box. Lawrence. KS 66044 8142 (Dougles County)                                                                                                                                                                                                                                                                                                                                                             |  |  |  |  |
| 3 USED TO LIVE                                                                                                                                                                                                                                                                                                                                                                                                               |  |  |  |  |
| 24941 Loring Rd. Lawrence. KS 66044 7104 (Lewerworth Courty)<br>419734 Po Box. Kansas City, MD 641416734 (Jackson Courty)                                                                                                                                                                                                                                                                                                    |  |  |  |  |
| TITHER DESERVED NAMES   Nancy Kay Swearingen   Nancy Swearingen   Nancy W Swearingen   [1] more                                                                                                                                                                                                                                                                                                                              |  |  |  |  |
| PHDNes   1785  843-8482   1785  842-8843   1913  843-8482   11 more                                                                                                                                                                                                                                                                                                                                                          |  |  |  |  |
| 👬 RELATED TO   Thomas H Swearingen   Holly B Swearingen   Kristy I Swearingen   (8) more                                                                                                                                                                                                                                                                                                                                     |  |  |  |  |
| Secondated with William W Wempe                                                                                                                                                                                                                                                                                                                                                                                              |  |  |  |  |
|                                                                                                                                                                                                                                                                                                                                                                                                                              |  |  |  |  |
|                                                                                                                                                                                                                                                                                                                                                                                                                              |  |  |  |  |
| VIVESAT <u>3 E Elm St. Aurora. MO 65605 2409</u> (Lawrence County)  RELATED TO   Yxonne M Swearingen   Dawn M Swearingen   Ryan G Swearingen   (8) more                                                                                                                                                                                                                                                                      |  |  |  |  |
| VIEW DETAILS                                                                                                                                                                                                                                                                                                                                                                                                                 |  |  |  |  |
|                                                                                                                                                                                                                                                                                                                                                                                                                              |  |  |  |  |
| 💄 Nancy K Swearingen 🚓 56 greeby Nancy K Jones                                                                                                                                                                                                                                                                                                                                                                               |  |  |  |  |
| 🔆 LIVES AT 1624 Imboden C.V. Nesbit, MS 386518380 (Desoto County)                                                                                                                                                                                                                                                                                                                                                            |  |  |  |  |
| 3 USED TO LIVE                                                                                                                                                                                                                                                                                                                                                                                                               |  |  |  |  |
| -                                                                                                                                                                                                                                                                                                                                                                                                                            |  |  |  |  |
| 810 S Main St, Memphis. TN 38106 2062 (Shelby County)                                                                                                                                                                                                                                                                                                                                                                        |  |  |  |  |
| BID S Main St. Memphis. TN 38106 2062 (Shelby County)<br>7803 Charleston Dr. Southaven. MS 38671 5005 (Desoto County)<br>1621 Imboden Cv. Nesbit. MS 38651 8393 (Desoto County)                                                                                                                                                                                                                                              |  |  |  |  |
| 810 S. Main St. Memphis. TN 38106 2062 (Sheby County)<br>7803 Charleston Dr. Southaven. MS 38671 5005 (Deacto County)<br>1621 Imboden Cv. Nesbit. MS 38651 8393 (Deacto County)<br>(8) more                                                                                                                                                                                                                                  |  |  |  |  |
| BID S Main St. Memphis. TN 38106 2062 (sHeby County)<br>7803 Charleston Dr. Southaven, MS 386715005 (Dexoto County)<br>1621 Inboden Cv. Neebit. MS 386518393 (Dexoto County)<br>(8) more<br>C DTHER COSERVED NAMES   Nancy K Swearingen   Nancy Jones   Nancy M Jones                                                                                                                                                        |  |  |  |  |
| BID S Main St. Memphis. TN 38106 2062 (sHeby County)<br>7803 Charleston Dr. Southaven, MS 386715005 (Dexoto County)<br>1621 Inboden Cv. Neebit. MS 386518393 (Dexoto County)<br>(8) more<br>C DTHER COSERVED NAMES   Nancy K Swearingen   Nancy Jones   Nancy M Jones                                                                                                                                                        |  |  |  |  |
| BID S Main St. Memphis. TN 38105 2052 (shelby County)<br>7803 Charleston Dr. Southaven, MS 38671 5005 (Desito County)<br>1621 Imboden Cv. Neebit. MS 38651 8393 (Desito County)<br>(8) more<br>© GTHER DESERVED NAMES   Nancy K Swearingen   Nancy Jones   Nancy M Jones<br>■ PHONES   19011 488–6018   19011 360–9567   16621 429–4877   (2) more<br>■ PHONES   19011 488–6018   19011 360–9567   16621 429–4877   (2) more |  |  |  |  |
| BID S Main St. Memphis. TN 38106 2062 (shelby County)<br>7603 Charleston Dr. Southaven, MS 38671 5005 (Desito County)<br>1621 Imboden Cv. Nesbit. MS 38651 8393 (Desito County)<br>[8] more<br>© ITHERCESERVED NAMES   Nancy K Swearingen   Nancy Jones   Nancy M Jones<br>PHONES   19011488–6018   19011360–9567   16621429–4877   (2) more                                                                                 |  |  |  |  |